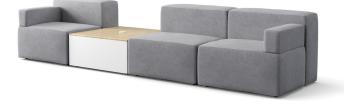

# CONVERSA | DESIGNED BY UNION DESIGN

Conversa offers a versatile seating solution, comprising of modular seating and table units, allowing for endless arrangement possibilities. Its design features softened monolithic shapes in grid-like layouts, prioritizing comfort while enabling the formation of conversational hubs. The ganging system allows for easy reconfiguration for evolving future needs. For those seeking privacy, Conversa seamlessly integrates with the freestanding Calm screen, ideal for fostering quiet environments. Plus, Conversa can be accessorized with a selection of Atmos pillows, adding an extra layer of comfort.

## FEATURES

- Modular units create limitless configurations
- Available in large selection of graded-in textiles or COM
- Durable powder coated steel tables can be used on their own or connected to seating units
- Tabletops available in wood stains or high pressure laminate
- Power options available for tabletops and side of seats
- Hollow construction for internal cable management
- Adjustable swivel glides
- Pair with Calm screens to add privacy
- Accessorize with Atmos pillows for added comfort