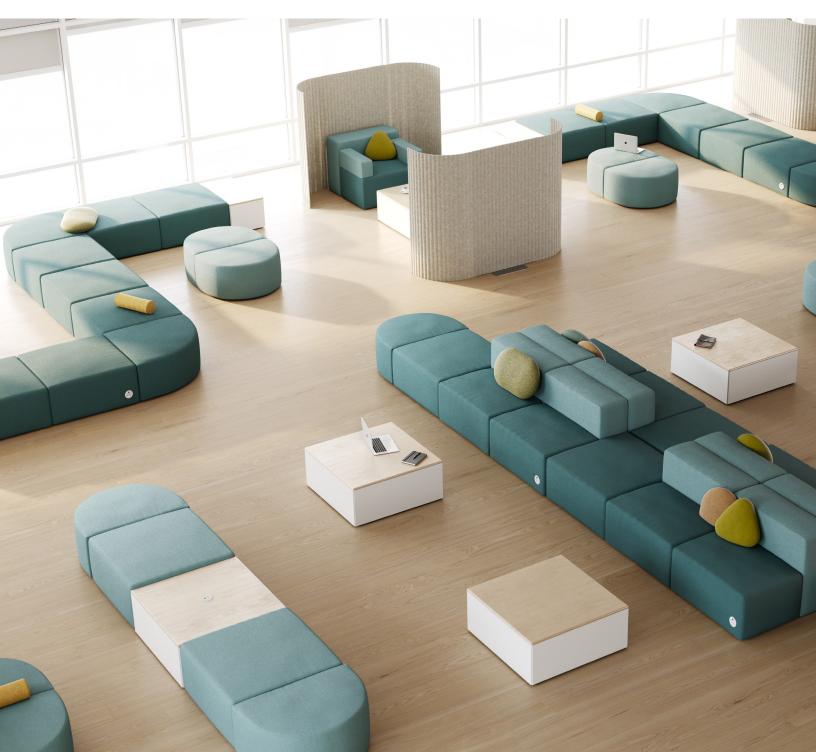

# CONVERSA | DESIGNED BY UNION DESIGN

Conversa offers a versatile seating solution, comprising of modular seating and table units, allowing for endless arrangement possibilities. Its design features softened monolithic shapes in grid-like layouts, prioritizing comfort while enabling the formation of conversational hubs. The ganging system allows for easy reconfiguration for evolving future needs. For those seeking privacy, Conversa seamlessly integrates with the freestanding Calm screen, ideal for fostering quiet environments. Plus, Conversa can be accessorized with a selection of Atmos pillows, adding an extra layer of comfort.

## FEATURES

- Modular units create limitless configurations
- Available in large selection of graded-in textiles or COM
- Durable powder coated steel tables can be used on their own or connected to seating units
- Tabletops available in wood stains or high pressure laminate
- Power options available for tabletops and side of seats
- Hollow construction for internal cable management
- Adjustable swivel glides
- Pair with Calm screens to add privacy
- Accessorize with Atmos pillows for added comfort