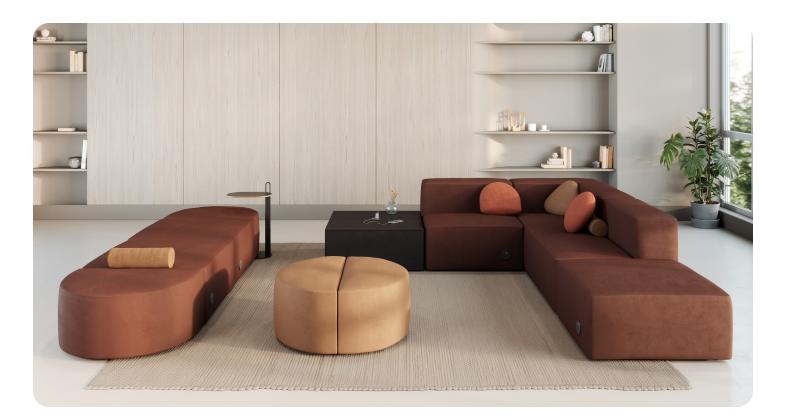

# CONVERSA | DESIGNED BY UNION DESIGN

Conversa offers a versatile seating solution, comprising of modular seating and table units, allowing for endless arrangement possibilities. Its design features softened monolithic shapes in grid-like layouts, prioritizing comfort while enabling the formation of conversational hubs. The ganging system allows for easy reconfiguration for evolving future needs. For those seeking privacy, Conversa seamlessly integrates with the freestanding Calm screen, ideal for fostering quiet environments. Plus, Conversa can be accessorized with a selection of Atmos pillows, adding an extra layer of comfort.

## FEATURES

- Modular units create limitless configurations
- Available in large selection of graded-in textiles or COM
- Durable powder coated steel tables can be used on their own or connected to seating units
- Tabletops available in wood stains or high pressure laminate
- Power options available for tabletops and side of seats
- Hollow construction for internal cable management
- Adjustable swivel glides
- Pair with Calm screens to add privacy
- Accessorize with Atmos pillows for added comfort