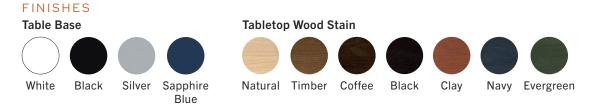

#### **Tabletop Laminate**

- Available in 26 standard Wilsonart colors. All Wilsonart & Formica colors available with extended lead times.