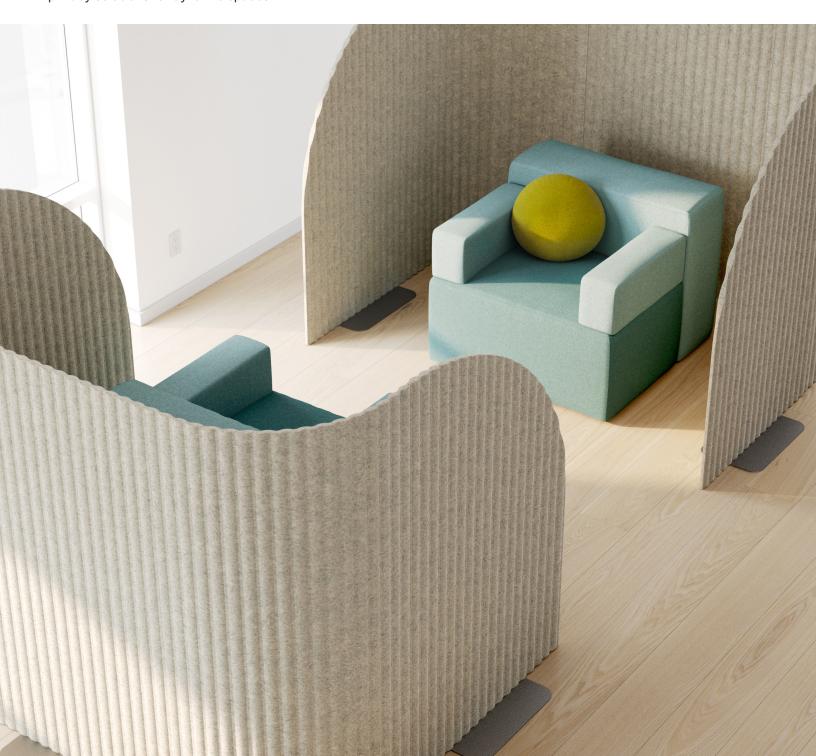

## CALM | DESIGNED BY UNION DESIGN

Featuring a distinctive fluted design pressed from recycled plastic felt, Calm screens function as versatile freestanding panels, providing personalized privacy wherever needed. The screens can also be used as a modular system by connecting multiple panels together for customized space divisions tailored to any environment. Calm is designed to seamlessly integrate with the Conversa modular lounge collection, enhancing privacy within a range of seating layouts and configurations. Whether for focused work zones or collaborative environments, Calm screens provide adaptable privacy solutions for dynamic spaces.

### **FEATURES**

- Made from recycled plastic felt with a pressed fluted design
- Available in two straight screens and one curved screen
- Straight screens come with a steel base so they can be used on their own; curved screen connects to either straight screen
- Screens slide over base for easy assembly
- Connect multiple screens using joining brackets for creating a variety of configurations
- Integrated slots along panel edges to easily insert joining brackets
- Sample configurations include Zigzag, Round, Star, L, U, X, and T-shaped
- Integrates seamlessly with the Conversa modular lounge system, either in between seats or freestanding around any configuration
- Curved screen is designed to fit around Dotti lounge chairs