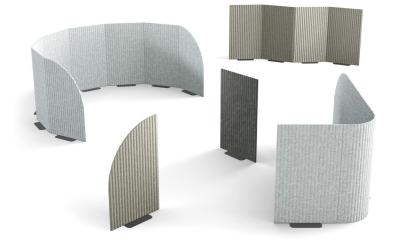

### **FEATURES**

- Made from recycled plastic felt with a pressed fluted design
- Available in two straight screens and one curved screen
- Straight screens come with a steel base so they can be used on their own; curved screen connects to either straight screen
- Screens slide over base for easy assembly
- Connect multiple screens using joining brackets for creating a variety of configurations
- Integrated slots along panel edges to easily insert joining brackets
- Sample configurations include Zigzag, Round, Star, L, U, X, and T-shaped
- Integrates seamlessly with the Conversa modular lounge system, either in between seats or freestanding around any configuration
- Curved screen is designed to fit around Dotti lounge chairs