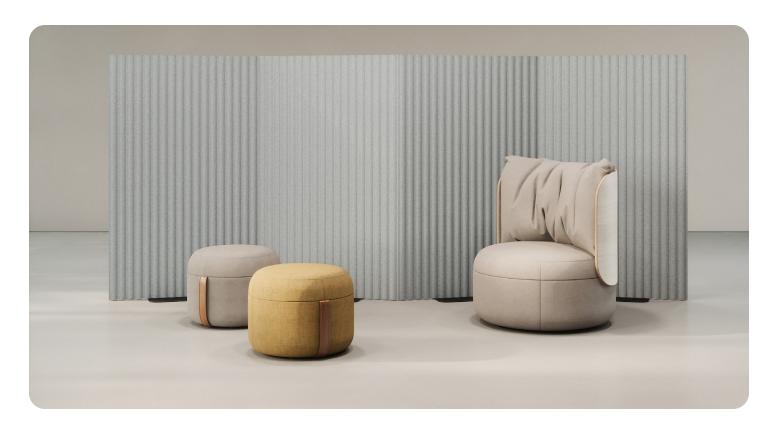

## CALM | DESIGNED BY UNION DESIGN

Featuring a distinctive fluted design pressed from recycled plastic felt, Calm screens function as versatile freestanding panels, providing personalized privacy wherever needed. The screens can also be used as a modular system by connecting multiple panels together for customized space divisions tailored to any environment. Calm is designed to seamlessly integrate with the Conversa modular lounge collection, enhancing privacy within a range of seating layouts and configurations. Whether for focused work zones or collaborative environments, Calm screens provide adaptable privacy solutions for dynamic spaces.

### **FEATURES**

- Made from recycled plastic felt with a pressed fluted design
- Available in two straight screens and one curved screen
- Straight screens come with a steel base so they can be used on their own; curved screen connects to either straight screen
- Screens slide over base for easy assembly
- Connect multiple screens using joining brackets for creating a variety of configurations
- Integrated slots along panel edges to easily insert joining brackets
- Sample configurations include Zigzag, Round, Star, L, U, X, and T-shaped
- Integrates seamlessly with the Conversa modular lounge system, either in between seats or freestanding around any configuration
- Curved screen is designed to fit around Dotti lounge chairs