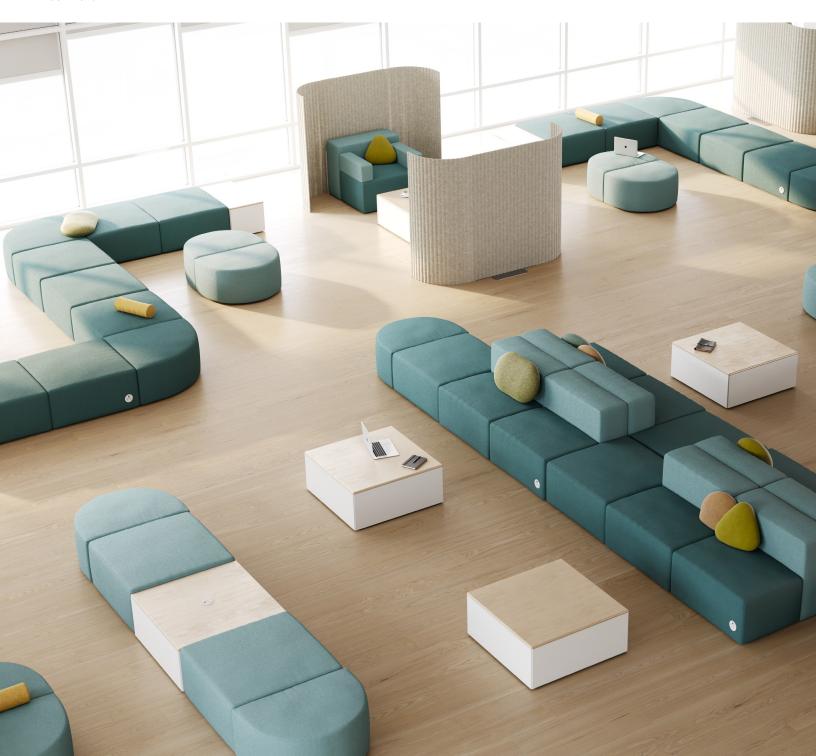

# CONVERSA | DESIGNED BY UNION DESIGN

Conversa offers a versatile seating solution, comprising of modular seating and table units, allowing for endless arrangement possibilities. Its design features softened monolithic shapes in grid-like layouts, prioritizing comfort while enabling the formation of conversational hubs. The ganging system allows for easy reconfiguration for evolving future needs. For those seeking privacy, Conversa seamlessly integrates with the freestanding Calm screen, ideal for fostering quiet environments. Plus, Conversa can be accessorized with a selection of Atmos pillows, adding an extra layer of comfort.

### **FEATURES**

- Modular units create limitless configurations
- Available in large selection of graded-in textiles or COM
- Durable powder coated steel tables can be used on their own or connected to seating units
- Tabletops available in wood stains or high pressure laminate
- Ganging brackets included
- Power options available for tabletops and side of seats
- Hollow construction for internal cable management
- Adjustable swivel glides
- Pair with Calm screens to add privacy
- Accessorize with Atmos pillows for added comfort