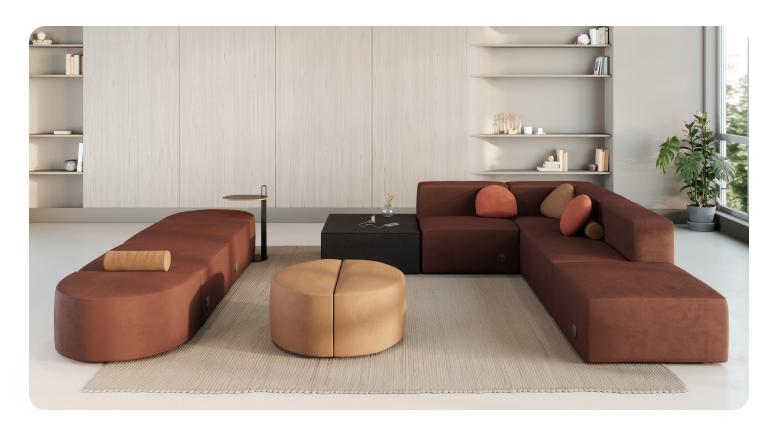

# CONVERSA | DESIGNED BY UNION DESIGN

Conversa offers a versatile seating solution, comprising of modular seating and table units, allowing for endless arrangement possibilities. Its design features softened monolithic shapes in grid-like layouts, prioritizing comfort while enabling the formation of conversational hubs. The ganging system allows for easy reconfiguration for evolving future needs. For those seeking privacy, Conversa seamlessly integrates with the freestanding Calm screen, ideal for fostering quiet environments. Plus, Conversa can be accessorized with a selection of Atmos pillows, adding an extra layer of comfort.

### **FEATURES**

- Modular units create limitless configurations
- Available in large selection of graded-in textiles or COM
- Durable powder coated steel tables can be used on their own or connected to seating units
- Tabletops available in wood stains or high pressure laminate
- Ganging brackets included
- Power options available for tabletops and side of seats
- Hollow construction for internal cable management
- Adjustable swivel glides
- Pair with Calm screens to add privacy
- Accessorize with Atmos pillows for added comfort

#### Upholstery

- Available in large selection of graded-in upholstery or COM.

KFi STUDIOS