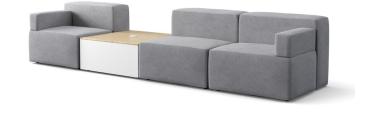

# CONVERSA | DESIGNED BY UNION DESIGN

Conversa offers a versatile seating solution, comprising of modular seating and table units, allowing for endless arrangement possibilities. Its design features softened monolithic shapes in grid-like layouts, prioritizing comfort while enabling the formation of conversational hubs. The ganging system allows for easy reconfiguration for evolving future needs. For those seeking privacy, Conversa seamlessly integrates with the freestanding Calm screen, ideal for fostering quiet environments. Plus, Conversa can be accessorized with a selection of Atmos pillows, adding an extra layer of comfort.

### **FEATURES**

- Modular units create limitless configurations
- Available in large selection of graded-in textiles or COM
- Durable powder coated steel tables can be used on their own or connected to seating units
- Tabletops available in wood stains or high pressure laminate
- Ganging brackets included
- Power options available for tabletops and side of seats
- Hollow construction for internal cable management
- Adjustable swivel glides
- Pair with Calm screens to add privacy
- Accessorize with Atmos pillows for added comfort

#### Upholstery

- Available in large selection of graded-in upholstery or COM.

KFi STUDIOS