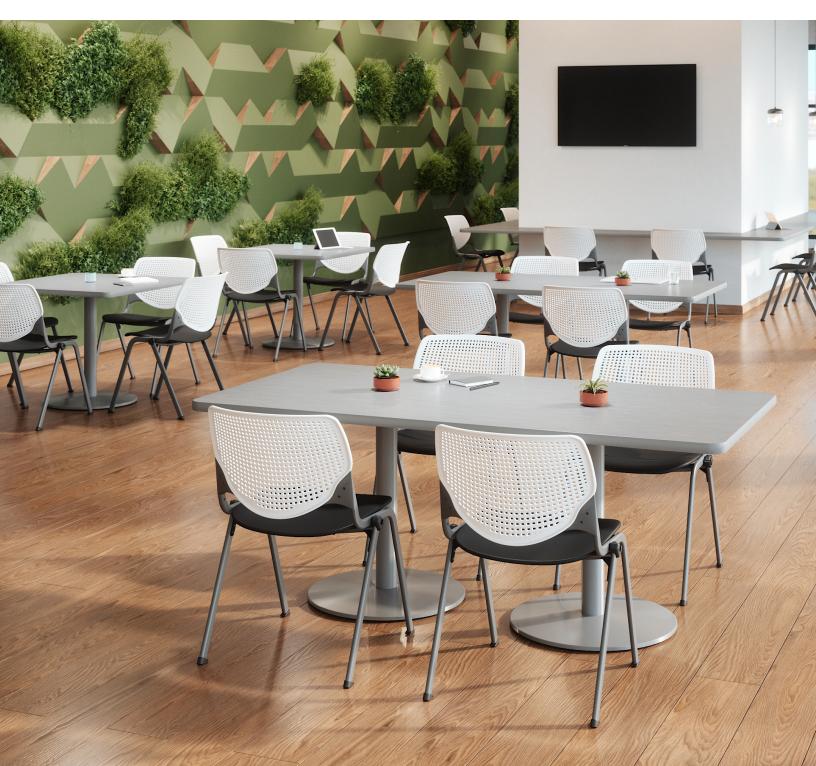

## **KOOL**

The Kool seating line is an economical collection of side chairs, stools, task seating, and beam seating. Hard working & flexible, Kool is designed to perform in demanding environments such as educational and government spaces. The perforated back offers enhanced breathability while also giving a sense of airiness which pairs perfectly with the soft rounded edges of the seat and back. Style the Kool chair in a single color for simplicity or pair the seat and back in contrasting colors for a highly customized look.

## **FEATURES**

- Durable plastic seat and back; perforated contoured back
- Powder coated steel frame
- Choose single color for seat and back; or mix and match
- Optional upholstered seat available in COM or large selection of graded-in textiles
- Available armless, with arms, tablet arm, or casters
- Built-in ganging for chairs without arms
- Black nylon glides; felt glide upgrade also available
- Guest chair stacks 15 high; stools stack 5 high
- Task seating has silver 5-star base with pneumatic lift, 360° swivel, and adjustable chrome foot ring.
- Beam seating available in 2, 3, or 4 seats
- Dolly available for easy transport