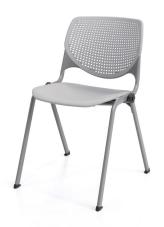

## **KOOL**

The Kool seating line is an economical collection of side chairs, stools, task seating, and beam seating. Hard working & flexible, Kool is designed to perform in demanding environments such as educational and government spaces. The perforated back offers enhanced breathability while also giving a sense of airiness which pairs perfectly with the soft rounded edges of the seat and back. Style the Kool chair in a single color for simplicity or pair the seat and back in contrasting colors for a highly customized look.

## **FEATURES**

- Durable plastic seat and back; perforated contoured back
- Powder coated steel frame
- Choose single color for seat and back; or mix and match
- Optional upholstered seat available in COM or large selection of graded-in textiles
- Available armless, with arms, tablet arm, or casters
- Built-in ganging for chairs without arms
- Black nylon glides; felt glide upgrade also available
- Guest chair stacks 15 high; stools stack 5 high
- Task seating has silver 5-star base with pneumatic lift, 360° swivel, and adjustable chrome foot ring.
- Beam seating available in 2, 3, or 4 seats
- Dolly available for easy transport