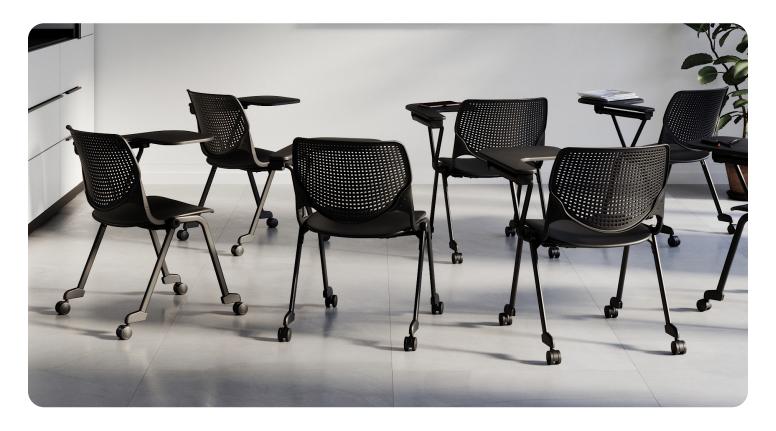

## **KOOL**

The Kool seating line is an economical collection of side chairs, stools, task seating, and beam seating. Hard working & flexible, Kool is designed to perform in demanding environments such as educational and government spaces. The perforated back offers enhanced breathability while also giving a sense of airiness which pairs perfectly with the soft rounded edges of the seat and back. Style the Kool chair in a single color for simplicity or pair the seat and back in contrasting colors for a highly customized look.

## **FEATURES**

- Durable plastic seat and back; perforated contoured back
- Powder coated steel frame
- Choose single color for seat and back; or mix and match
- Optional upholstered seat available in COM or large selection of graded-in textiles
- Available armless, with arms, tablet arm, or casters
- Built-in ganging for chairs without arms
- Black nylon glides; felt glide upgrade also available
- Guest chair stacks 15 high; stools stack 5 high
- Task seating has silver 5-star base with pneumatic lift, 360° swivel, and adjustable chrome foot ring.
- Beam seating available in 2, 3, or 4 seats
- Dolly available for easy transport