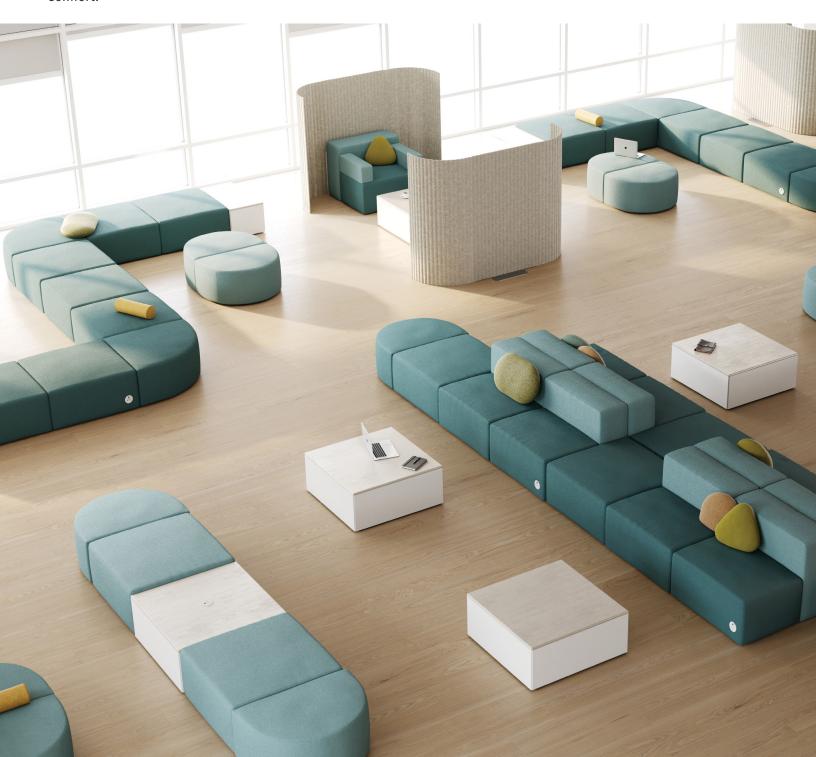

# CONVERSA | DESIGNED BY UNION DESIGN

Conversa offers a versatile seating solution, comprising of modular seating and table units, allowing for endless arrangement possibilities. Its design features softened monolithic shapes in grid-like layouts, prioritizing comfort while enabling the formation of conversational hubs. The ganging system allows for easy reconfiguration for evolving future needs. For those seeking privacy, Conversa seamlessly integrates with the freestanding Calm screen, ideal for fostering quiet environments. Plus, Conversa can be accessorized with a selection of Atmos pillows, adding an extra layer of comfort.

### **FEATURES**

- Modular units create limitless configurations
- Available in large selection of graded-in textiles or COM
- Durable powder coated steel tables can be used on their own or connected to seating units
- Tabletops available in wood stains or high pressure laminate
- Ganging brackets included
- Power options available for tabletops and side of seats
- Hollow construction for internal cable management
- Adjustable swivel glides
- Pair with Calm screens to add privacy
- Accessorize with Atmos pillows for added comfort