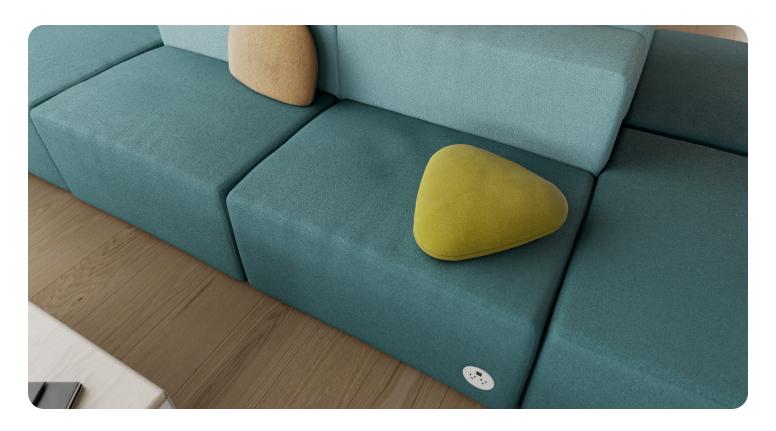

# CONVERSA | DESIGNED BY UNION DESIGN

Conversa offers a versatile seating solution, comprising of modular seating and table units, allowing for endless arrangement possibilities. Its design features softened monolithic shapes in grid-like layouts, prioritizing comfort while enabling the formation of conversational hubs. The ganging system allows for easy reconfiguration for evolving future needs. For those seeking privacy, Conversa seamlessly integrates with the freestanding Calm screen, ideal for fostering quiet environments. Plus, Conversa can be accessorized with a selection of Atmos pillows, adding an extra layer of comfort.

### **FEATURES**

- Modular units create limitless configurations
- Available in large selection of graded-in textiles or COM
- Durable powder coated steel tables can be used on their own or connected to seating units
- Tabletops available in wood stains or high pressure laminate
- Ganging brackets included
- Power options available for tabletops and side of seats
- Hollow construction for internal cable management
- Adjustable swivel glides
- Pair with Calm screens to add privacy
- Accessorize with Atmos pillows for added comfort