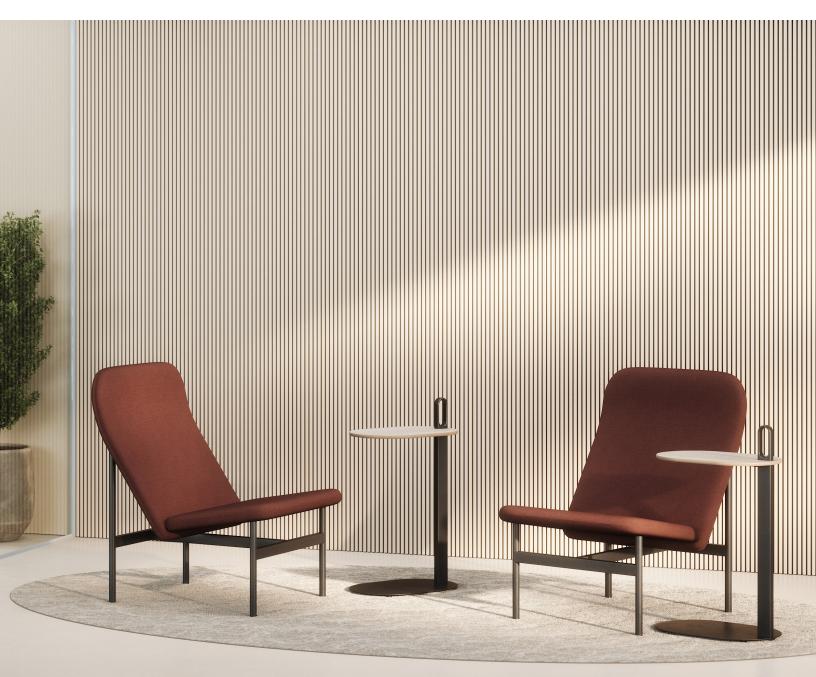

## AVALON | DESIGNED BY UNION DESIGN

The Avalon collection features a lounge chair, chaise lounge, and coordinating accessories. Crafted with soft, sculpted forms set against a thin steel frame, its distinctive split design for the seat and back is visually light and engineered to minimize packaging size, reducing its carbon footprint. Choose to upholster Avalon in the standard 3D knit cover made from post-consumer recycled plastic or opt for traditional upholstery. Both the lounge chair and chaise can be paired with optional accessories – a swivel table and/or screen with a side table and coat hook – offering adaptability for privacy and additional table space, ideal for work or device usage.

## FEATURES

- Clean, minimalist design
- REPREVE® recycled polyester 3D technical shape knit created in a zero waste process
- Ergonomic seating for maximum comfort while lounging
- Durable steel frame construction
- Choose between 3D knit or traditional upholstery
- Swivel table has 360° swivel, integrated device stand, and is height adjustable from 25"-30"; can be left or right mounted
- Privacy screen comes with side table and coat hook; can be left or right mounted
- Knock down assembly