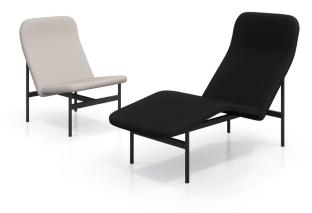

## AVALON | DESIGNED BY UNION DESIGN

The Avalon collection features a lounge chair, chaise lounge, and coordinating accessories. Crafted with soft, sculpted forms set against a thin steel frame, its distinctive split design for the seat and back is visually light and engineered to minimize packaging size, reducing its carbon footprint. Choose to upholster Avalon in the standard 3D knit cover made from post-consumer recycled plastic or opt for traditional upholstery. Both the lounge chair and chaise can be paired with optional accessories – a swivel table and/or screen with a side table and coat hook – offering adaptability for privacy and additional table space, ideal for work or device usage.

## FEATURES

- Clean, minimalist design
- REPREVE® recycled polyester 3D technical shape knit created in a zero waste process
- Ergonomic seating for maximum comfort while lounging
- Durable steel frame construction
- Choose between 3D knit or traditional upholstery
- Swivel table has 360° swivel, integrated device stand, and is height adjustable from 25"-30"; can be left or right mounted
- Privacy screen comes with side table and coat hook; can be left or right mounted
- Knock down assembly