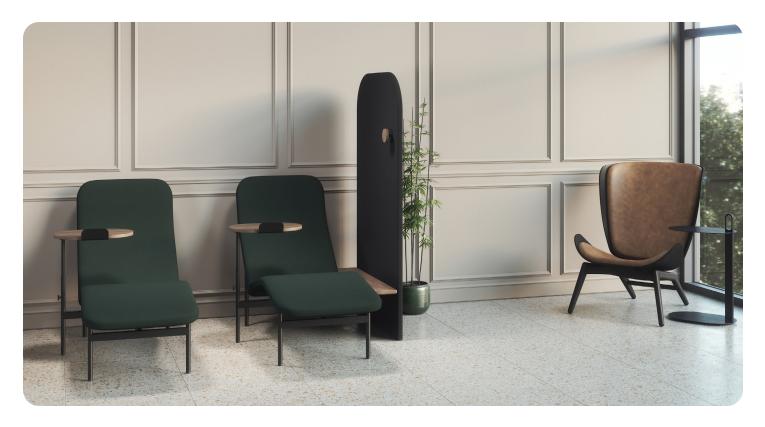

## AVALON | DESIGNED BY UNION DESIGN

The Avalon collection features a lounge chair, chaise lounge, and coordinating accessories. Crafted with soft, sculpted forms set against a thin steel frame, its distinctive split design for the seat and back is visually light and engineered to minimize packaging size, reducing its carbon footprint. Choose to upholster Avalon in the standard 3D knit cover made from post-consumer recycled plastic or opt for traditional upholstery. Both the lounge chair and chaise can be paired with optional accessories – a swivel table and/or screen with a side table and coat hook – offering adaptability for privacy and additional table space, ideal for work or device usage.

## FEATURES

- Clean, minimalist design
- REPREVE® recycled polyester 3D technical shape knit created in a zero waste process
- Ergonomic seating for maximum comfort while lounging
- Durable steel frame construction
- Choose between 3D knit or traditional upholstery
- Swivel table has 360° swivel, integrated device stand, and is height adjustable from 25"-30"; can be left or right mounted
- Privacy screen comes with side table and coat hook; can be left or right mounted
- Knock down assembly