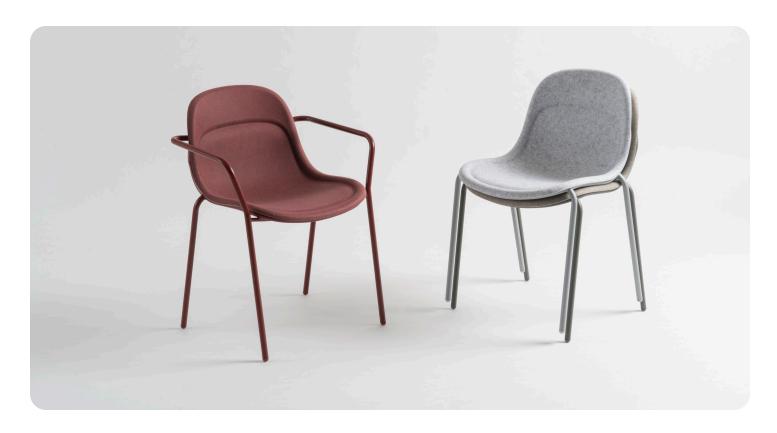

# VALE | DESIGNED BY LAYER

The Vale seating collection features an armchair, side chair, lounge chair with ottoman, counter stool, and barstools. With sustainability at the forefront of the design process, recycled plastic bottles create the PET felt shells. The pressed felt shell, with its elegantly contoured form, is used throughout the collection to achieve a harmonious vision. The fluidity of the curved silhouette evokes a softness which is enhanced by the soft texture of the PET felt. The rolled edges provide a source of strength and show visual comfort while the thin tube frame maintains the refined and minimal feel. An upholstered seat offers an extra level of tailored comfort.

## **FEATURES**

- PET felt shell made from recycled plastic bottles
- Durable steel frame
- Mix and match frame and PET felt colors
- Optional upholstered seat pad available in large selection of graded-in textiles or COM
- Guest chairs stack 5 high