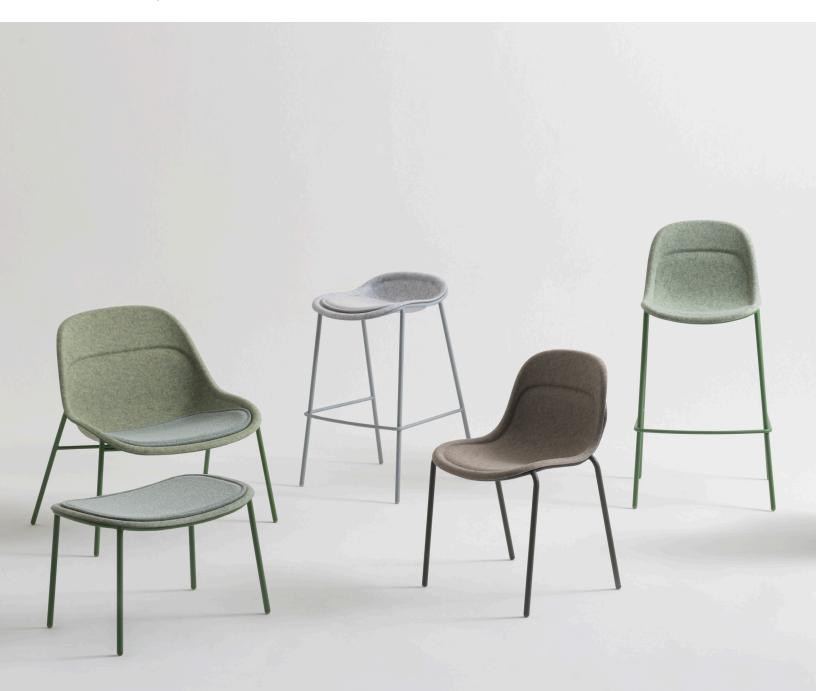

# VALE | DESIGNED BY LAYER

The Vale seating collection features an armchair, side chair, lounge chair with ottoman, counter stool, and barstools. With sustainability at the forefront of the design process, recycled plastic bottles create the PET felt shells. The pressed felt shell, with its elegantly contoured form, is used throughout the collection to achieve a harmonious vision. The fluidity of the curved silhouette evokes a softness which is enhanced by the soft texture of the PET felt. The rolled edges provide a source of strength and show visual comfort while the thin tube frame maintains the refined and minimal feel. An upholstered seat offers an extra level of tailored comfort.

## **FEATURES**

- PET felt shell made from recycled plastic bottles
- Durable steel frame
- Mix and match frame and PET felt colors
- Optional upholstered seat pad available in large selection of graded-in textiles or COM
- Guest chairs stack 5 high