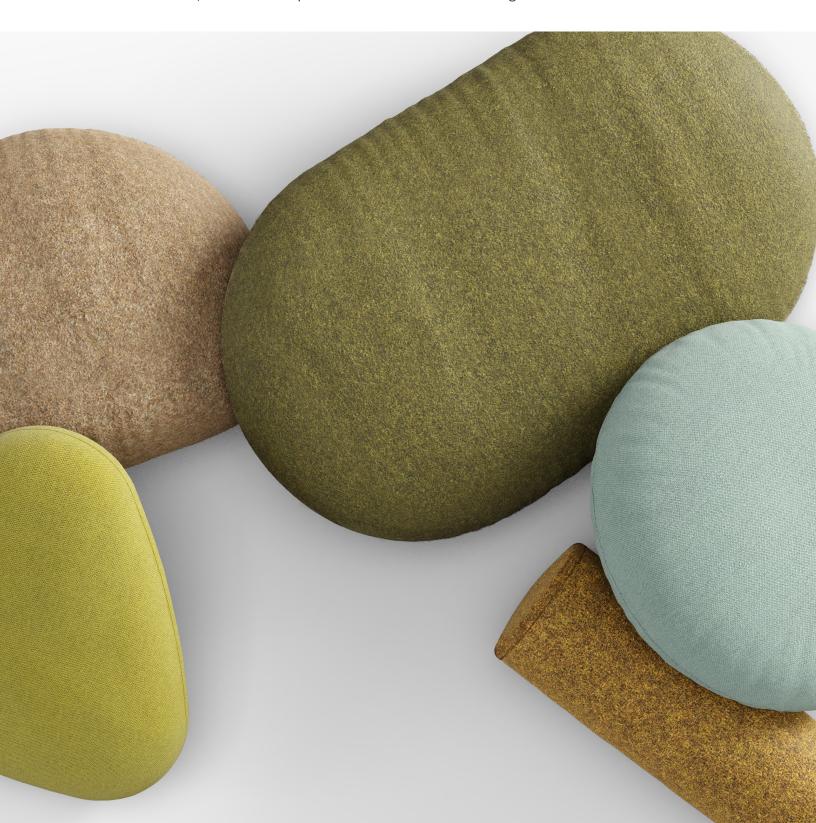

## ATMOS | DESIGNED BY UNION DESIGN

Infuse warmth and coziness into a space with Atmos pillows. Featuring five playful shapes with softened edges, Atmos pillows bring an added layer of comfort and style to Conversa modular seating, as well as other sofas and chairs. For a custom and tailored look, Atmos can be upholstered in a wide assortment of graded-in textiles.

### **FEATURES**

- Offered in five fun shapes Round, Half Round, Racetrack, Triangle, and Bolster
- Softened edges
- Hand-stitched closed
- Multi-layered foam construction