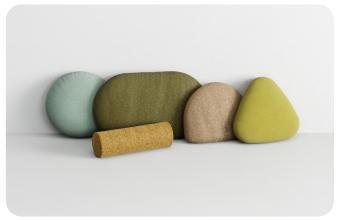

## ATMOS | DESIGNED BY UNION DESIGN

Infuse warmth and coziness into a space with Atmos pillows. Featuring five playful shapes with softened edges, Atmos pillows bring an added layer of comfort and style to Conversa modular seating, as well as other sofas and chairs. For a custom and tailored look, Atmos can be upholstered in a wide assortment of graded-in textiles.

### **FEATURES**

- Offered in five fun shapes Round, Half Round, Racetrack, Triangle, and Bolster
- Softened edges
- Hand-stitched closed
- Multi-layered foam construction