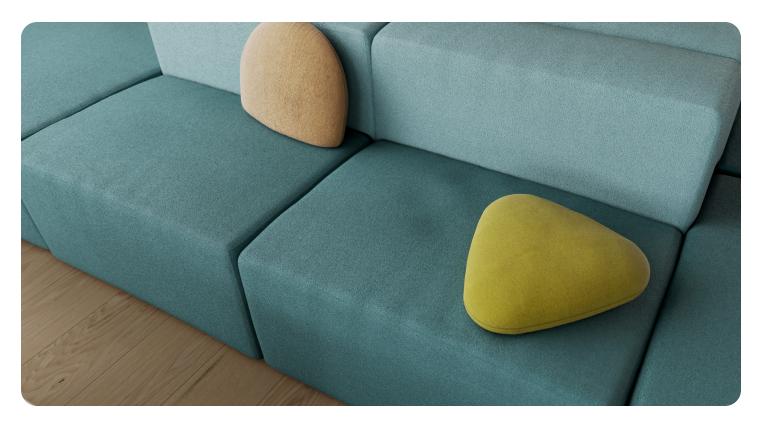

## ATMOS | DESIGNED BY UNION DESIGN

Infuse warmth and coziness into a space with Atmos pillows. Featuring five playful shapes with softened edges, Atmos pillows bring an added layer of comfort and style to Conversa modular seating, as well as other sofas and chairs. For a custom and tailored look, Atmos can be upholstered in a wide assortment of graded-in textiles.

### **FEATURES**

- Offered in five fun shapes Round, Half Round, Racetrack, Triangle, and Bolster
- Softened edges
- Hand-stitched closed
- Multi-layered foam construction