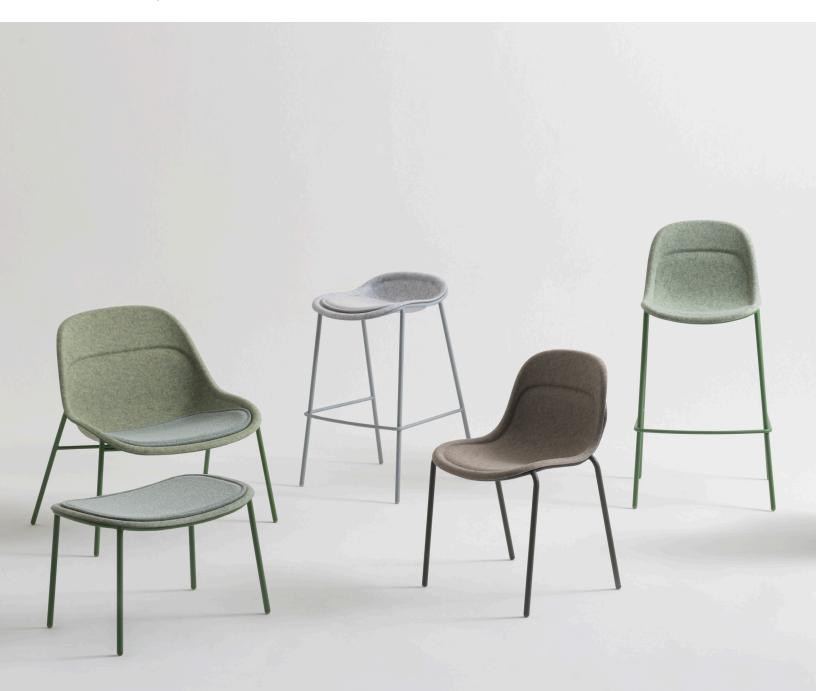

# VALE | DESIGNED BY LAYER

The Vale seating collection features an armchair, side chair, lounge chair with ottoman, counter stool, and barstools. With sustainability at the forefront of the design process, recycled plastic bottles create the PET felt shells. The pressed felt shell, with its elegantly contoured form, is used throughout the collection to achieve a harmonious vision. The fluidity of the curved silhouette evokes a softness which is enhanced by the soft texture of the PET felt. The rolled edges provide a source of strength and show visual comfort while the thin tube frame maintains the refined and minimal feel. An upholstered seat offers an extra level of tailored comfort.

## **FEATURES**

- PET felt shell made from recycled plastic bottles
- Durable steel frame
- Mix and match frame and PET felt colors
- Optional upholstered seat pad available in large selection of graded-in textiles or COM
- Stacks 5 high (excluding lounge)