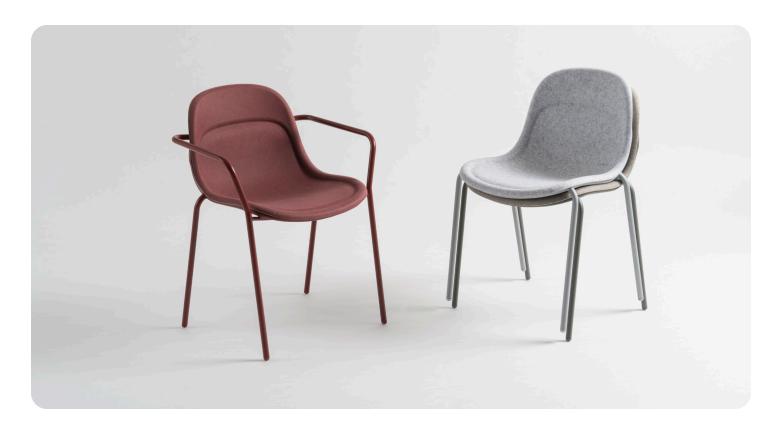

# VALE | DESIGNED BY LAYER

The Vale seating collection features an armchair, side chair, lounge chair with ottoman, counter stool, and barstools. With sustainability at the forefront of the design process, recycled plastic bottles create the PET felt shells. The pressed felt shell, with its elegantly contoured form, is used throughout the collection to achieve a harmonious vision. The fluidity of the curved silhouette evokes a softness which is enhanced by the soft texture of the PET felt. The rolled edges provide a source of strength and show visual comfort while the thin tube frame maintains the refined and minimal feel. An upholstered seat offers an extra level of tailored comfort.

## **FEATURES**

- PET felt shell made from recycled plastic bottles
- Durable steel frame
- Mix and match frame and PET felt colors
- Optional upholstered seat pad available in large selection of graded-in textiles or COM
- Stacks 5 high (excluding lounge)