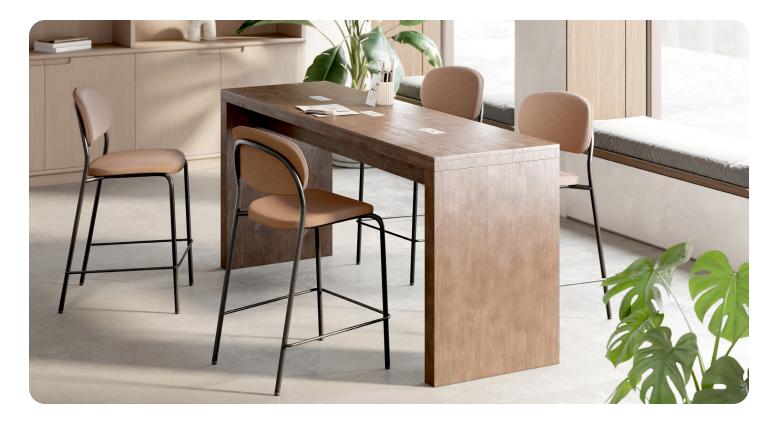

## LOCI | DESIGNED BY UNION DESIGN

Crafted from locally grown red oak, Loci is a collection of communal and collaborative tables that blend sustainability and versatility. With a commitment to minimizing carbon footprint, Loci's wood is responsibly sourced within 200 miles of our factory, ensuring environmental consciousness from forest to furniture. The simplicity of Loci's design accentuates the beautiful material and precise craftsmanship, making it an ideal choice for a variety of spaces including libraries, dining areas, and workspaces. With three height options plus three distinct leg configurations, Loci is adaptable to use as a single table or by connecting multiple together to form expansive table runs.

## FEATURES

- Made in the USA
- Solid red oak wood construction
- Available as 24" x 84" collaborative table or 42" x 84" communal table with ganging leg option to connect multiple tables
- Legs can be configured as waterfall, single overhang, or double overhang
- Available in café, counter, and bar heights
- ADA compliant option
- Hollow leg construction for cable management
- Power options can be placed on tabletop or side of beam
- Adjustable glides
- Optional metal leg cap for added durability
- Optional bag hook
- Satin topcoat that shows off wood grain