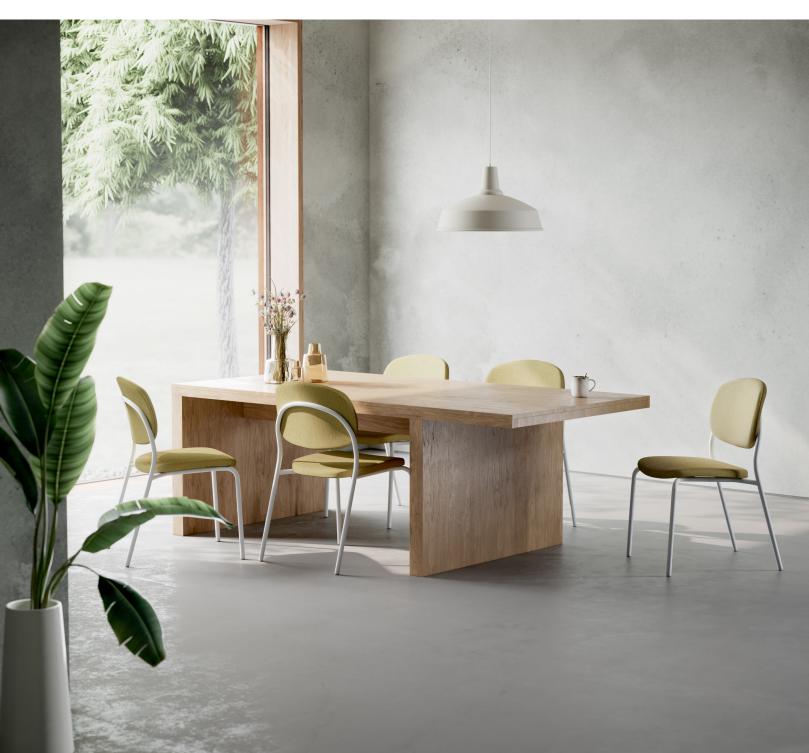

## LOCI | DESIGNED BY UNION DESIGN

Crafted from locally grown red oak, Loci is a collection of communal and collaborative tables that blend sustainability and versatility. With a commitment to minimizing carbon footprint, Loci's wood is responsibly sourced within 200 miles of our factory, ensuring environmental consciousness from forest to furniture. The simplicity of Loci's design accentuates the beautiful material and precise craftsmanship, making it an ideal choice for a variety of spaces including libraries, dining areas, and workspaces. With three height options plus three distinct leg configurations, Loci is adaptable to use as a single table or by connecting multiple together to form expansive table runs.

## FEATURES

- Made in the USA
- Solid red oak wood construction
- Available as 24" x 84" collaborative table or 42" x 84" communal table with ganging leg option to connect multiple tables
- Legs can be configured as waterfall, single overhang, or double overhang
- Available in café, counter, and bar heights
- ADA compliant option
- Hollow leg construction for cable management
- Power options can be placed on tabletop or side of beam
- Adjustable glides
- Optional metal leg cap for added durability
- Optional bag hook
- Satin topcoat that shows off wood grain