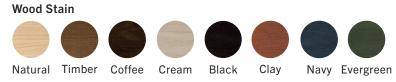

libraries, dining areas, and workspaces. With three height options plus three distinct leg configurations, Loci is adaptable to use as a single table or by connecting multiple together to form expansive table runs.





## FEATURES

- Made in the USA
- Solid red oak wood construction
- Available as 24" x 84" collaborative table or 42" x 84" communal table with ganging leg option to connect multiple tables
- Legs can be configured as waterfall, single overhang, or double overhang
- Available in café, counter, and bar heights
- ADA compliant option
- Hollow leg construction for cable management
- Power options can be placed on tabletop or side of beam
- Adjustable glides
- Optional metal leg cap for added durability
- Optional bag hook
- Satin topcoat that shows off wood grain

## FINISHES