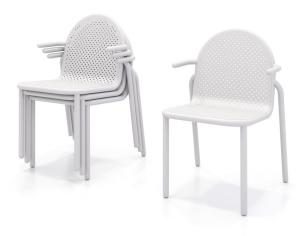

## FEATURES

- Extensive collection to fully furnish outdoor spaces
- Seating includes dining and lounge chairs, stools, and benches
- Tables include occasional, café, and bar height
- Screens offer a privacy option
- Single or double picnic tables for dining or working
- Perforated surfaces for drainage
- Aluminum construction for durability
- Multi-layer outdoor-grade powder coat
- Optional bolt down legs for tables and benches
- Knock down assembly
- Chairs and stools stack 4 high