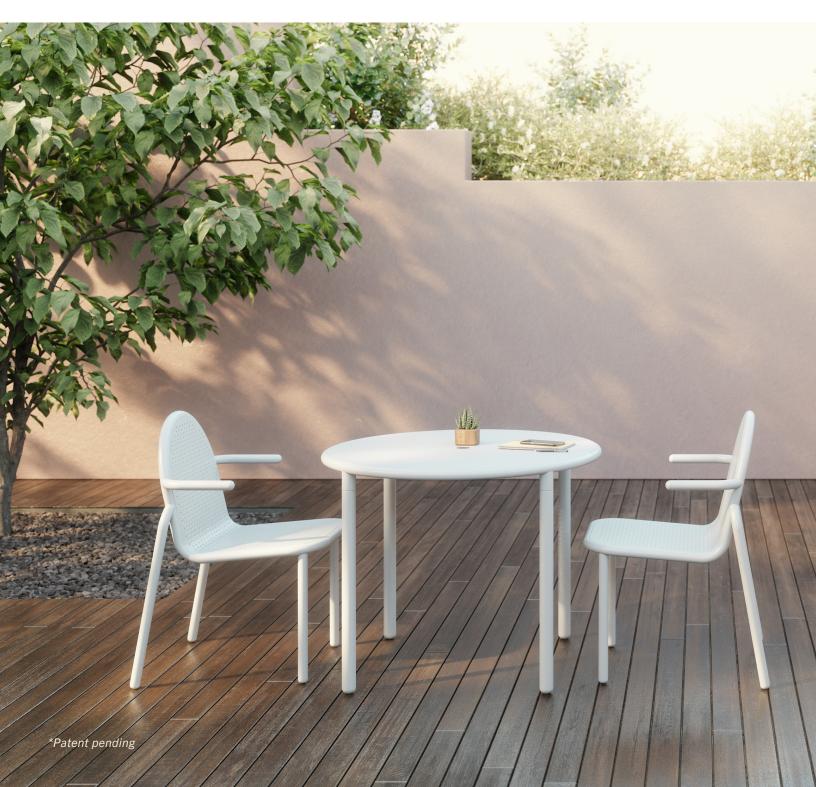

## **IUNA** | designed by union design

The Juna collection is a modern and fun take on outdoor furniture to get you outside in the fresh air, whether for work or leisure. Built to withstand the elements, the extensive outdoor collection has dining chairs and tables, lounge chair, picnic tables, privacy screens, planters, and accessories to customize your outdoor space. Designed to be relaxed and easygoing, Juna's aesthetic is based on soft, rounded shapes to give the collection a playful minimal look.

## FEATURES

- Extensive collection to fully furnish outdoor spaces
- Seating includes dining and lounge chairs, stools, and benches
- Tables include occasional, café, and bar height
- Screens offer a privacy option
- Single or double picnic tables for dining or working
- Perforated surfaces for drainage
- Aluminum construction for durability
- Multi-layer outdoor-grade powder coat
- Optional bolt down legs for tables and benches
- Knock down assembly
- Chairs and stools stack 4 high