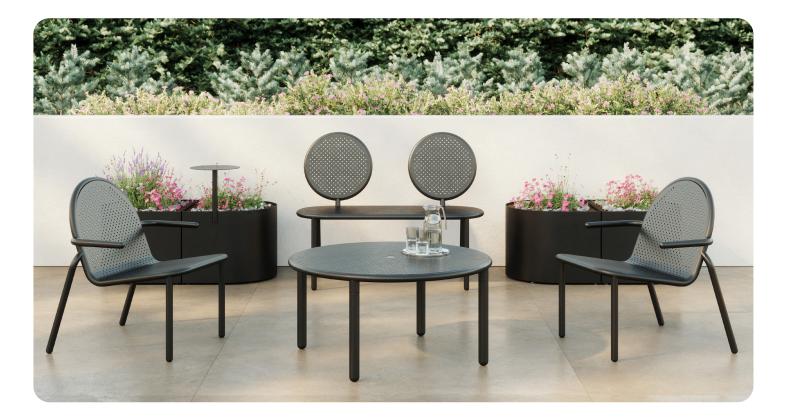

## **IUNA** | designed by union design

The Juna collection is a modern and fun take on outdoor furniture to get you outside in the fresh air, whether for work or leisure. Built to withstand the elements, the extensive outdoor collection has dining chairs and tables, lounge chair, picnic tables, privacy screens, planters, and accessories to customize your outdoor space. Designed to be relaxed and easygoing, Juna's aesthetic is based on soft, rounded shapes to give the collection a playful minimal look.

## FEATURES

- Extensive collection to fully furnish outdoor spaces
- Seating includes dining and lounge chairs, stools, and benches
- Tables include occasional, café, and bar height
- Screens offer a privacy option
- Single or double picnic tables for dining or working
- Perforated surfaces for drainage
- Aluminum construction for durability
- Multi-layer outdoor-grade powder coat
- Optional bolt down legs for tables and benches
- Knock down assembly
- Chairs and stools stack 4 high