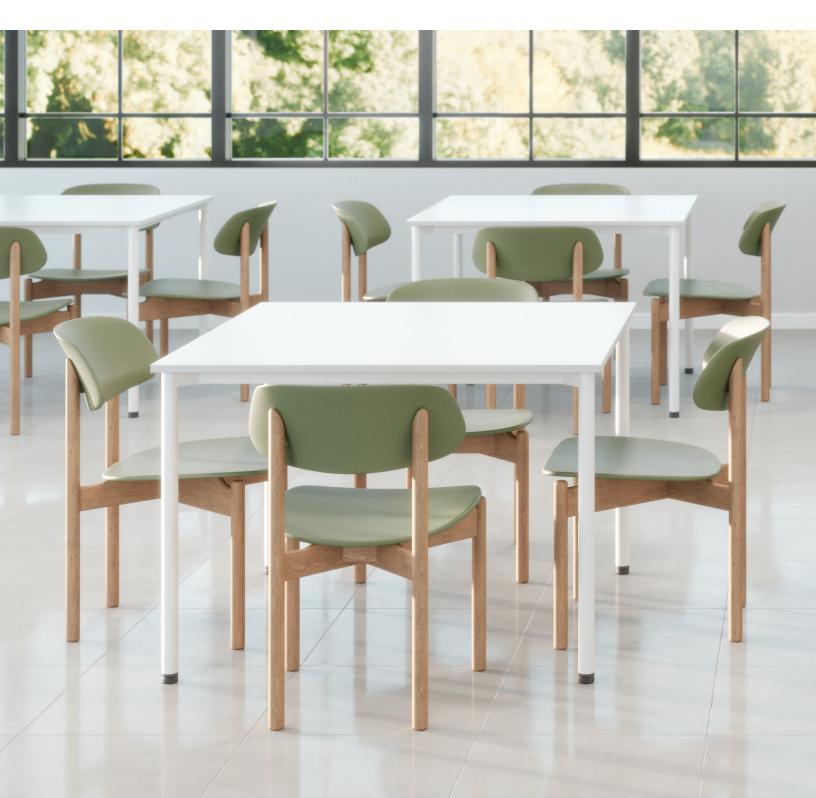

# **DAILEY**

With its simple profile and small footprint, Dailey makes for a useful table or desk at the home office or in the workplace. The steel legs and apron can be customized from a select palette of colors while the top can be styled in laminate or solid wood. For further customization, add a power option to easily charge devices while working. Casters can also be added for when mobility is needed in spaces like training rooms.

## **FEATURES**

- Powder coated steel legs and apron in select colors
- Adjustable glides
- 1.25" thick top; square or rectangle shape in various sizes
- Top available in TFL laminate, HPL laminate, or solid wood
- Available in 5 quick ship Wilsonart TFL colors & 26 quick ship Wilsonart HPL colors. All other Wilsonart & Formica colors available with extended lead times.
- Power options available
- Optional locking casters