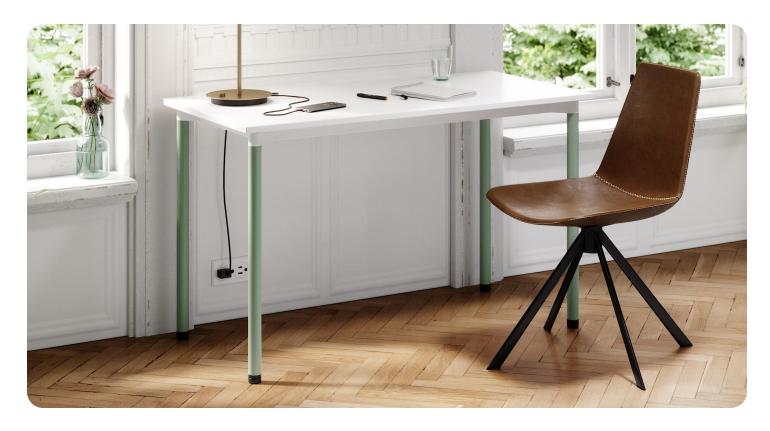

# **DAILEY**

With its simple profile and small footprint, Dailey makes for a useful table or desk at the home office or in the workplace. The steel legs and apron can be customized from a select palette of colors while the top can be styled in laminate or solid wood. For further customization, add a power option to easily charge devices while working. Casters can also be added for when mobility is needed in spaces like training rooms.

## **FEATURES**

- Powder coated steel legs and apron in select colors
- Adjustable glides
- 1.25" thick top; square or rectangle shape in various sizes
- Top available in TFL laminate, HPL laminate, or solid wood
- Available in 5 quick ship Wilsonart TFL colors & 26 quick ship Wilsonart HPL colors. All other Wilsonart & Formica colors available with extended lead times.
- Power options available
- Optional locking casters