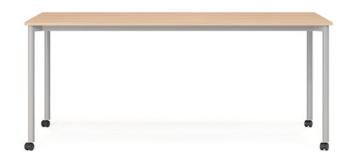

# **DAILEY**

With its simple profile and small footprint, Dailey makes for a useful table or desk at the home office or in the workplace. The steel legs and apron can be customized from a select palette of colors while the top can be styled in laminate or solid wood. For further customization, add a power option to easily charge devices while working. Casters can also be added for when mobility is needed in spaces like training rooms.

## **FEATURES**

- Powder coated steel legs and apron in select colors
- Adjustable glides
- 1.25" thick top; square or rectangle shape in various sizes
- Top available in TFL laminate, HPL laminate, or solid wood
- Available in 5 quick ship Wilsonart TFL colors & 26 quick ship Wilsonart HPL colors. All other Wilsonart & Formica colors available with extended lead times.
- Power options available
- Optional locking casters