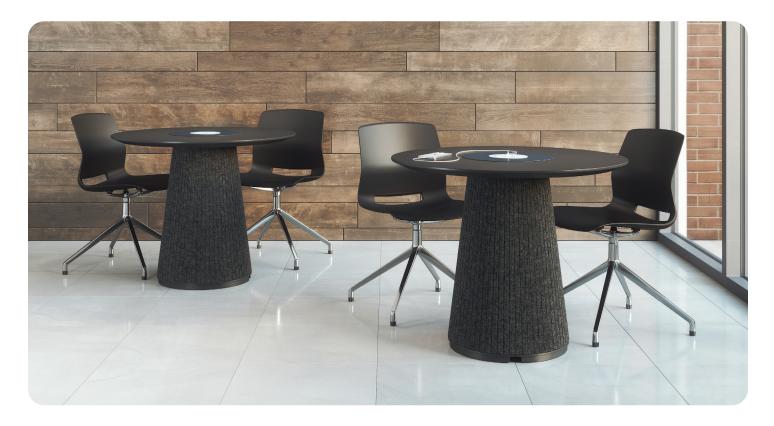

## IMME

Imme is a comprehensive seating collection including guest chairs, stools, and task seating. Its simple aesthetic and variety of bases gives Imme the flexibility to be used across many types of spaces within office, education, and healthcare markets. The strong plastic shell is offered in seven color options plus each piece can be customized even further with an upholstered seat pad.

### FEATURES

- Durable plastic shell with slotted back; back flexes for added comfort
- Guest chairs come in four leg, four post, or sled base
- Four leg guest chair available as arm or armless; with or without casters; powder coated steel frame
- Four post guest chair has 360 degree swivel; stainless steel frame
- Sled base has chrome frame
- Task seating has grey 5-star base with pneumatic lift
- Optional upholstered seat available in COM or large selection of graded-in textiles
- Arm caps match plastic shell
- Glides match plastic shell on white and silver frames; glides are black on black frames
- Four leg & sled base chairs stack 20 high; stools stack 4 high
- Optional dolly available