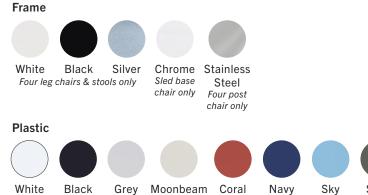

## IMME

Imme is a comprehensive seating collection including guest chairs, stools, and task seating. Its simple aesthetic and variety of bases gives Imme the flexibility to be used across many types of spaces within office, education, and healthcare markets. The strong plastic shell is offered in seven color options plus each piece can be customized even further with an upholstered seat pad.

### FEATURES

- Durable plastic shell with slotted back; back flexes for added comfort
- Guest chairs come in four leg, four post, or sled base
- Four leg guest chair available as arm or armless; with or without casters; powder coated steel frame
- Four post guest chair has 360 degree swivel; stainless steel frame
- Sled base has chrome frame
- Task seating has grey 5-star base with pneumatic lift
- Optional upholstered seat available in COM or large selection of graded-in textiles
- Arm caps match plastic shell
- Glides match plastic shell on white and silver frames; glides are black on black frames
- Four leg & sled base chairs stack 20 high; stools stack 4 high
- Optional dolly available

#### FINISHES

Sky Slate Blue Green