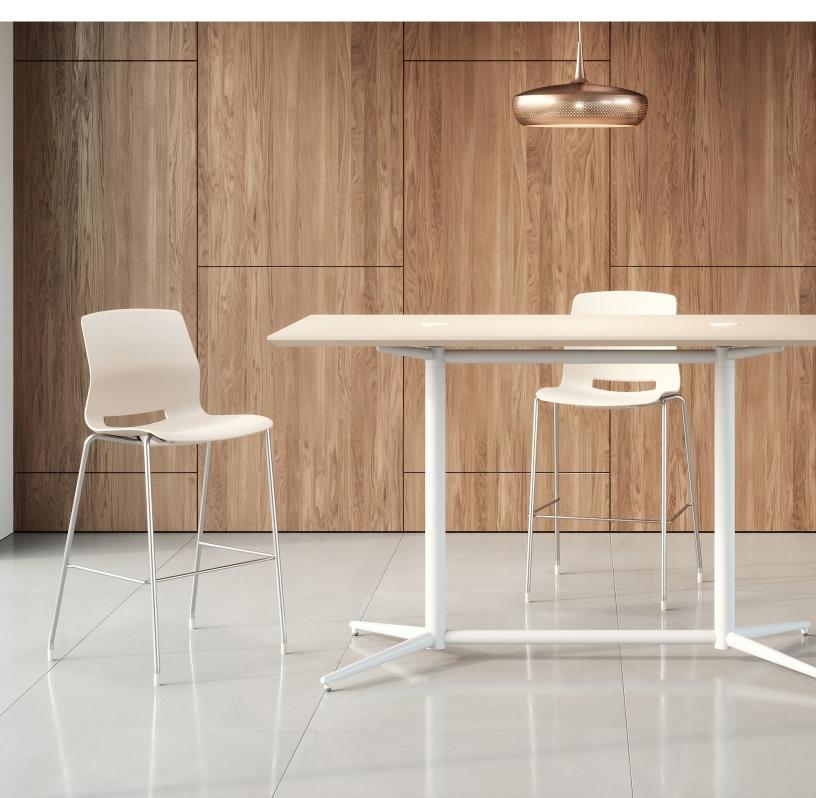

## IMME

Imme is a comprehensive seating collection including guest chairs, stools, and task seating. Its simple aesthetic and variety of bases gives Imme the flexibility to be used across many types of spaces within office, education, and healthcare markets. The strong plastic shell is offered in seven color options plus each piece can be customized even further with an upholstered seat pad.

### FEATURES

- Durable plastic shell with slotted back; back flexes for added comfort
- Guest chairs come in four leg, four post, or sled base
- Four leg guest chair available as arm or armless; with or without casters; powder coated steel frame
- Four post guest chair has 360 degree swivel; stainless steel frame
- Sled base has chrome frame
- Task seating has grey 5-star base with pneumatic lift
- Optional upholstered seat available in COM or large selection of graded-in textiles
- Arm caps match plastic shell
- Glides match plastic shell on white and silver frames; glides are black on black frames
- Four leg & sled base chairs stack 20 high; stools stack 4 high
- Optional dolly available