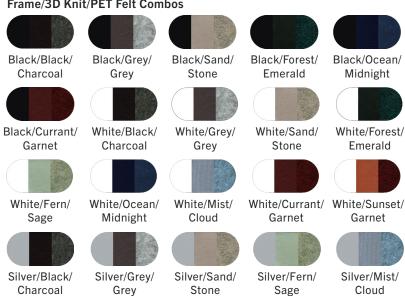

extured PET felt and the 3D knit, both made from recycled plastic bottles. For effortless comfort, the weight-sensitive mechanism automatically adjusts to the user's body. Plus, the height-adjustment and tilt lock controls are discreetly integrated into the front corners of the seat, eliminating the need for unsightly levers and knobs.





## **FEATURES**

- PET felt back and seat pan; made from recycled plastic bottles
- PET felt offers sound absorption properties
- 100% REPREVE® recycled polyester 3D knit eliminates textile waste
- Durable steel frame
- Ergonomic tasking with weight-sensitive mechanism
- Adjustable tilt and pneumatic height
- PET felt or polyurethane arm pads
- Dual wheel, soft tire casters for hard floors or carpet

### **FINISHES**

### Frame/3D Knit/PET Felt Combos