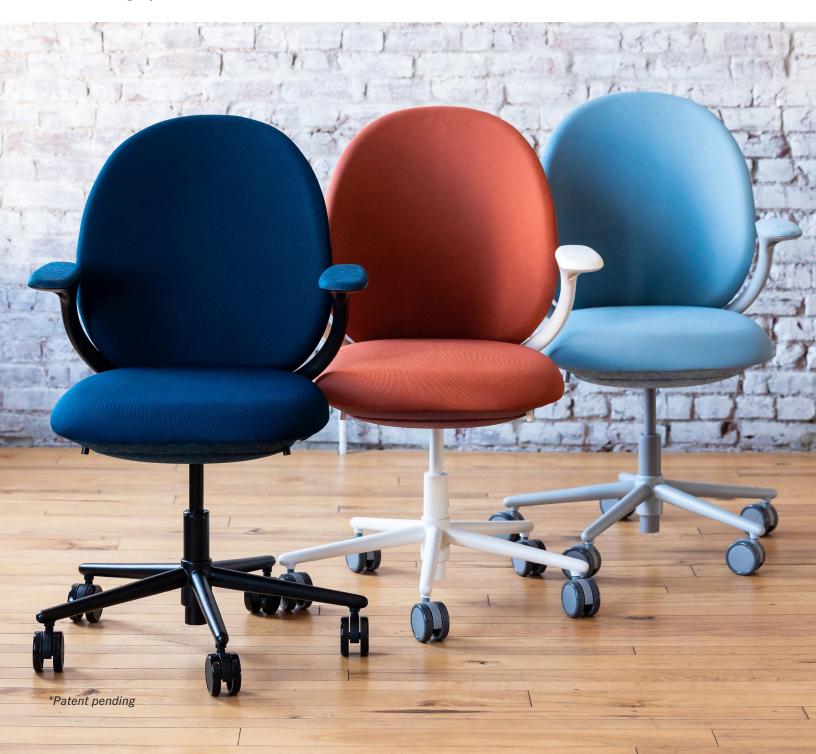

# JADE I DESIGNED BY UNION DESIGN

Jade brings new aesthetics, ergonomics, and sustainability to the mainstay work chair. The gentle, inviting forms of the Jade chair along with its minimal impact on the environment make Jade a refreshing option for any commercial interior. The soft curves of the chair are enhanced by the textured PET felt and the 3D knit, both made from recycled plastic bottles. For effortless comfort, the weight-sensitive mechanism automatically adjusts to the user's body. Plus, the height-adjustment and tilt lock controls are discreetly integrated into the front corners of the seat, eliminating the need for unsightly levers and knobs.

## **FEATURES**

- PET felt back and seat pan; made from recycled plastic bottles
- PET felt offers sound absorption properties
- 100% REPREVE® recycled polyester 3D knit eliminates textile waste
- Durable steel frame
- Ergonomic tasking with weight-sensitive mechanism
- Adjustable tilt and pneumatic height
- PET felt or polyurethane arm pads
- Dual wheel, soft tire casters for hard floors or carpet