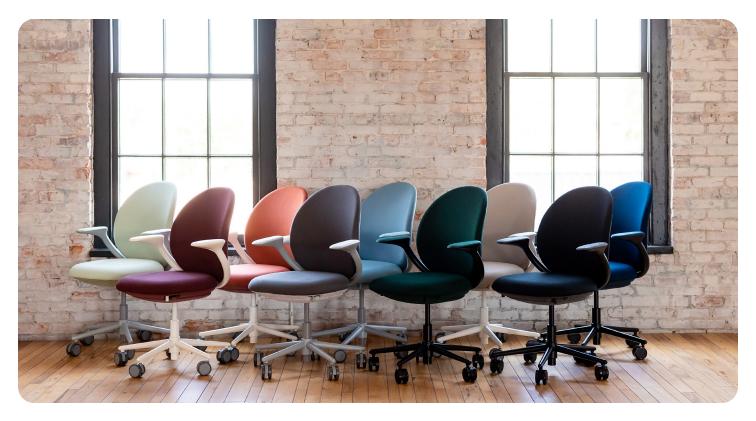

# JADE I DESIGNED BY UNION DESIGN

Jade brings new aesthetics, ergonomics, and sustainability to the mainstay work chair. The gentle, inviting forms of the Jade chair along with its minimal impact on the environment make Jade a refreshing option for any commercial interior. The soft curves of the chair are enhanced by the textured PET felt and the 3D knit, both made from recycled plastic bottles. For effortless comfort, the weight-sensitive mechanism automatically adjusts to the user's body. Plus, the height-adjustment and tilt lock controls are discreetly integrated into the front corners of the seat, eliminating the need for unsightly levers and knobs.

## **FEATURES**

- PET felt back and seat pan; made from recycled plastic bottles
- PET felt offers sound absorption properties
- 100% REPREVE® recycled polyester 3D knit eliminates textile waste
- Durable steel frame
- Ergonomic tasking with weight-sensitive mechanism
- Adjustable tilt and pneumatic height
- PET felt or polyurethane arm pads
- Dual wheel, soft tire casters for hard floors or carpet

### **FINISHES**