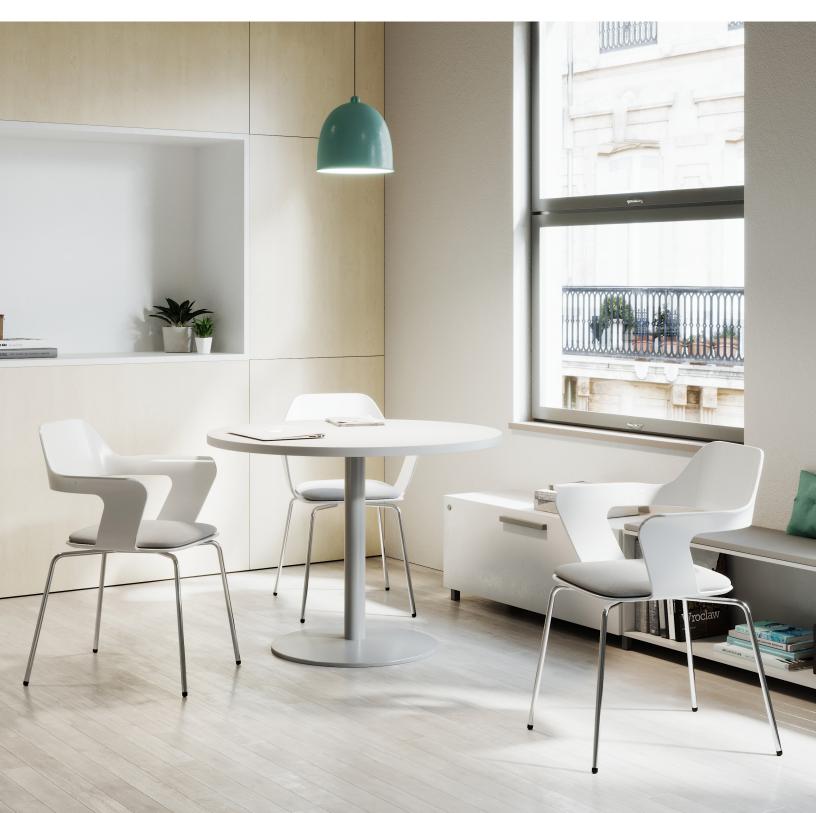

## **IULEP** | designed by Alexandros stasinopoulos

The Julep chair welcomes you with open arms to sit in its stylish seat. The sculptural design is a single piece shell where the back flows naturally into the arms and seat. Its modern but playful style is a perfect fit for when a space needs that quintessential chair with personality. An upholstered seat pad can be added as a finishing touch.

## FEATURES

- Fiberglass-reinforced plastic shell
- Curved armrest with cutout back
- Slight flex in back for comfort
- Durable steel legs with chrome finish
- Optional upholstered seat pad; available in large selection of graded-in textiles or COM
- Grey glides
- Stacks 4 high (excluding upholstered chair)