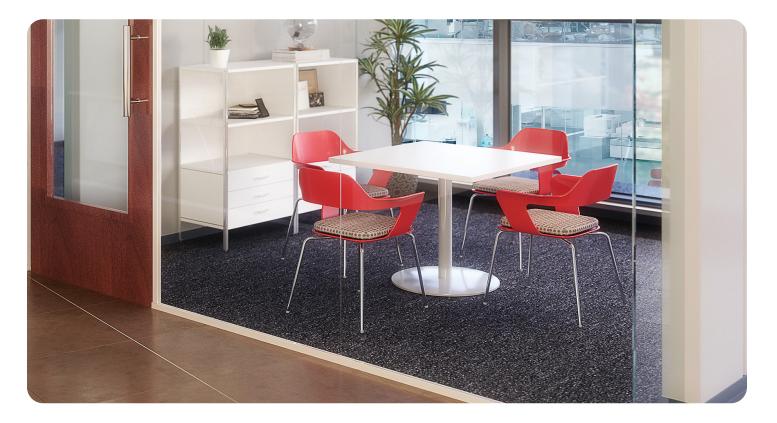

## **IULEP** | designed by Alexandros stasinopoulos

The Julep chair welcomes you with open arms to sit in its stylish seat. The sculptural design is a single piece shell where the back flows naturally into the arms and seat. Its modern but playful style is a perfect fit for when a space needs that quintessential chair with personality. An upholstered seat pad can be added as a finishing touch.

## FEATURES

- Fiberglass-reinforced plastic shell
- Curved armrest with cutout back
- Slight flex in back for comfort
- Durable steel legs with chrome finish
- Optional upholstered seat pad; available in large selection of graded-in textiles or COM
- Grey glides
- Stacks 4 high (excluding upholstered chair)