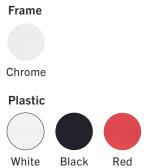

## KFi STUDiOS

## **IULEP** | designed by Alexandros stasinopoulos

The Julep chair welcomes you with open arms to sit in its stylish seat. The sculptural design is a single piece shell where the back flows naturally into the arms and seat. Its modern but playful style is a perfect fit for when a space needs that quintessential chair with personality. An upholstered seat pad can be added as a finishing touch.





## FEATURES

- Fiberglass-reinforced plastic shell
- Curved armrest with cutout back
- Slight flex in back for comfort
- Durable steel legs with chrome finish
- Optional upholstered seat pad; available in large selection of graded-in textiles or COM
- Grey glides
- Stacks 4 high (excluding upholstered chair)

## FINISHES