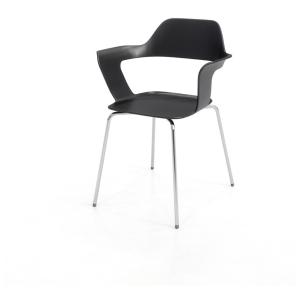

## **IULEP** | designed by Alexandros stasinopoulos

The Julep chair welcomes you with open arms to sit in its stylish seat. The sculptural design is a single piece shell where the back flows naturally into the arms and seat. Its modern but playful style is a perfect fit for when a space needs that quintessential chair with personality. An upholstered seat pad can be added as a finishing touch.

## FEATURES

- Fiberglass-reinforced plastic shell
- Curved armrest with cutout back
- Slight flex in back for comfort
- Durable steel legs with chrome finish
- Optional upholstered seat pad; available in large selection of graded-in textiles or COM
- Grey glides
- Stacks 4 high (excluding upholstered chair)