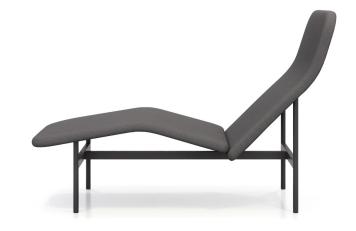

## AVALON | DESIGNED BY UNION DESIGN

Work meets lounge with the Avalon chaise. The sculpted forms of the chaise allow your body to be fully reclined for lounging while keeping your head in an actively engaged position. The split forms of the seat and back create an interesting look of two bent planes of upholstery coming together in a floating connection, creating the feeling of lightness. Avalon becomes your private space where you can focus on getting work done or simply relax in between meetings. Use it on its own or pair it with its accessories — swivel table and/or screen with side table and coat hook.

#### **FEATURES**

- Clean look with no exposed fasteners
- Seamless 3D technical shape knit reduces textile waste
- Ergonomic seating for maximum comfort while lounging
- Durable steel frame construction
- Choose between 3D knit or traditional upholstery
- Swivel table has 360° swivel, integrated device stand, and is height adjustable from 25"-30"; can be left or right mounted
- Privacy screen comes with side table and coat hook; can be left or right mounted
- Knock down assembly