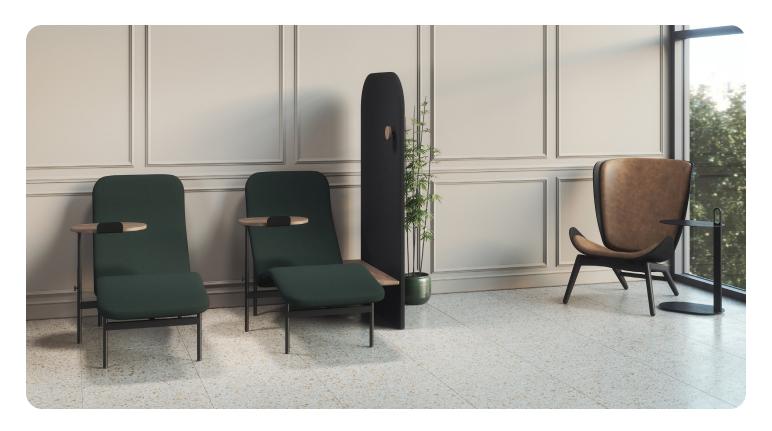

## AVALON | DESIGNED BY UNION DESIGN

Work meets lounge with the Avalon chaise. The sculpted forms of the chaise allow your body to be fully reclined for lounging while keeping your head in an actively engaged position. The split forms of the seat and back create an interesting look of two bent planes of upholstery coming together in a floating connection, creating the feeling of lightness. Avalon becomes your private space where you can focus on getting work done or simply relax in between meetings. Use it on its own or pair it with its accessories — swivel table and/or screen with side table and coat hook.

#### **FEATURES**

- Clean look with no exposed fasteners
- Seamless 3D technical shape knit reduces textile waste
- Ergonomic seating for maximum comfort while lounging
- Durable steel frame construction
- Choose between 3D knit or traditional upholstery
- Swivel table has 360° swivel, integrated device stand, and is height adjustable from 25"-30"; can be left or right mounted
- Privacy screen comes with side table and coat hook; can be left or right mounted
- Knock down assembly