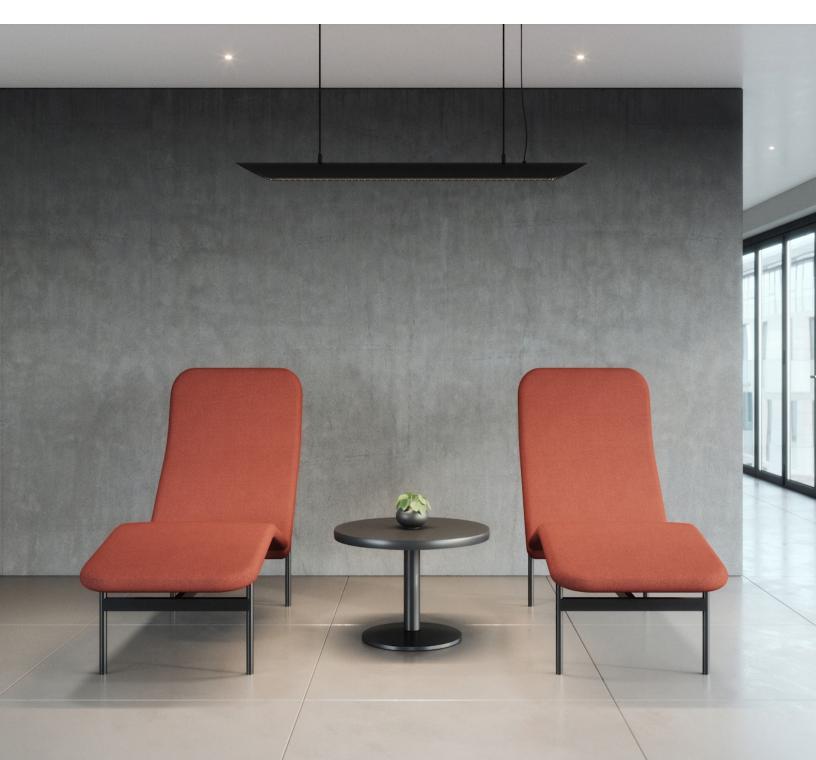

## AVALON | DESIGNED BY UNION DESIGN

Work meets lounge with the Avalon chaise. The sculpted forms of the chaise allow your body to be fully reclined for lounging while keeping your head in an actively engaged position. The split forms of the seat and back create an interesting look of two bent planes of upholstery coming together in a floating connection, creating the feeling of lightness. Avalon becomes your private space where you can focus on getting work done or simply relax in between meetings. Use it on its own or pair it with its accessories — swivel table and/or screen with side table and coat hook.

#### **FEATURES**

- Clean look with no exposed fasteners
- Seamless 3D technical shape knit reduces textile waste
- Ergonomic seating for maximum comfort while lounging
- Durable steel frame construction
- Choose between 3D knit or traditional upholstery
- Swivel table has 360° swivel, integrated device stand, and is height adjustable from 25"-30"; can be left or right mounted
- Privacy screen comes with side table and coat hook; can be left or right mounted
- Knock down assembly