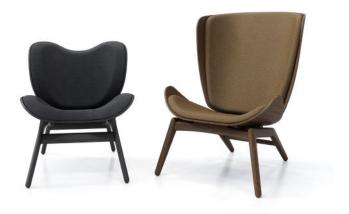

# THE READER & A CONVERSATION PIECE | DESIGNED BY UMAGE

The Umage lounge collection combines beautiful Scandinavian design and craftsmanship with environmental sustainability. The collection includes The Reader, a wing chair with ottoman, and A Conversation Piece, a lounge chair in low and high back versions. Inspired by nature, the Umage lounge chairs bring a sense of tranquility and calmness in a space to encourage relaxation. Its timeless aesthetic goes hand in hand with the sustainable upholstery made from recycled plastic waste.

## FEATURES

- Scandinavian design inspired by nature
- A Conversation Piece is available in low or high back
- The Reader is a high back wing chair
- Solid oak wood
- 100% recycled polyester upholstery
- Optional ottoman available
- Coordinating side and coffee tables are also available