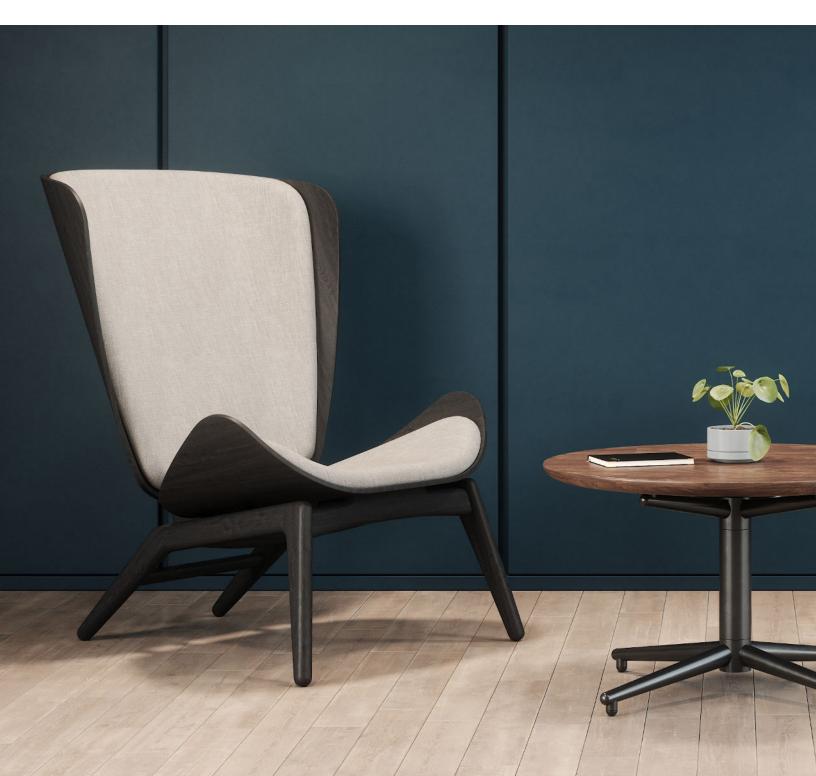

# THE READER & A CONVERSATION PIECE | DESIGNED BY UMAGE

The Umage lounge collection combines beautiful Scandinavian design and craftsmanship with environmental sustainability. The collection includes The Reader, a wing chair with ottoman, and A Conversation Piece, a lounge chair in low and high back versions. Inspired by nature, the Umage lounge chairs bring a sense of tranquility and calmness in a space to encourage relaxation. Its timeless aesthetic goes hand in hand with the sustainable upholstery made from recycled plastic waste.

## FEATURES

- Scandinavian design inspired by nature
- A Conversation Piece is available in low or high back
- The Reader is a high back wing chair
- Solid oak wood
- 100% recycled polyester upholstery
- Optional ottoman available
- Coordinating side and coffee tables are also available