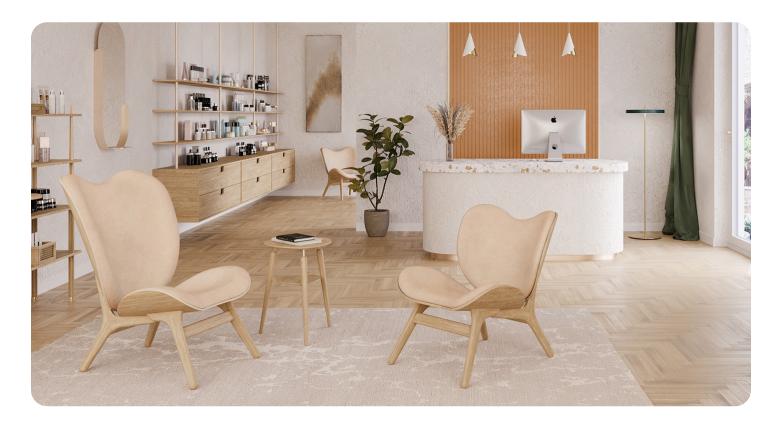

# THE READER & A CONVERSATION PIECE | DESIGNED BY UMAGE

The Umage lounge collection combines beautiful Scandinavian design and craftsmanship with environmental sustainability. The collection includes The Reader, a wing chair with ottoman, and A Conversation Piece, a lounge chair in low and high back versions. Inspired by nature, the Umage lounge chairs bring a sense of tranquility and calmness in a space to encourage relaxation. Its timeless aesthetic goes hand in hand with the sustainable upholstery made from recycled plastic waste.

## FEATURES

- Scandinavian design inspired by nature
- A Conversation Piece is available in low or high back
- The Reader is a high back wing chair
- Solid oak wood
- 100% recycled polyester upholstery
- Optional ottoman available
- Coordinating side and coffee tables are also available