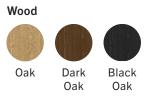

MAGE

The Umage lounge collection combines beautiful Scandinavian design and craftsmanship with environmental sustainability. The collection includes The Reader, a wing chair with ottoman, and A Conversation Piece, a lounge chair in low and high back versions. Inspired by nature, the Umage lounge chairs bring a sense of tranquility and calmness in a space to encourage relaxation. Its timeless aesthetic goes hand in hand with the sustainable upholstery made from recycled plastic waste.





## FEATURES

- Scandinavian design inspired by nature
- A Conversation Piece is available in low or high back
- The Reader is a high back wing chair
- Solid oak wood
- 100% recycled polyester upholstery
- Optional ottoman available
- Coordinating side and coffee tables are also available

#### FINISHES



### Standard Upholstery



Sugar White Sterling Shadow Brown Sands

- Graded-in upholstery also available.