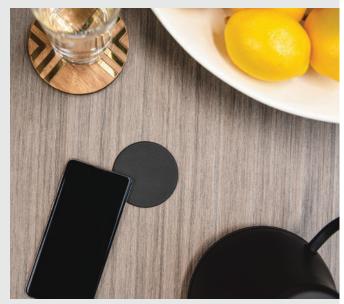

# POPPY WIRELESS CHARGING

## FAST WIRELESS CHARGING MADE SIMPLE.

Ditch the cables and easily charge your device with the Qi wireless charger, Poppy from ECA by Dekko. This ten-watt wireless charging grommet offers a clean, round design in a matte faux leather finish that integrates seamlessly into a 2.5-inch grommet hole. After securely installed, simply connect Poppy into a power source and place your Qi-enabled device on top for quick, convenient and cord-free charging.