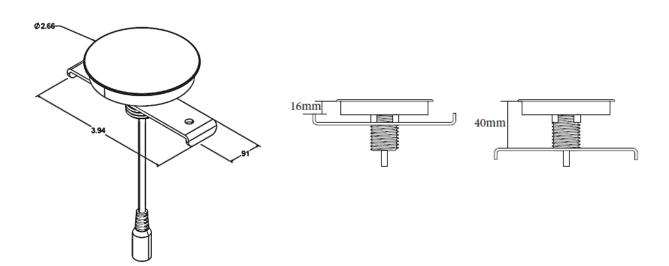

#### **SPECIFICATIONS:**

- 1.8A/9V Input; 2A/9V Output AC Adapter
- Fits Surface Thicknesses: 0.63" 1.57" (16mm 40mm)
- Table Cutout: 2.44" 2.55" Diameter (62mm 65mm)
- Capable of charging Qi 5W, iPhones 7.5W fast-charging, and Samsung 10W fast-charging devices
- Grommet Bracket, Screws, and 66-inch AC Adapter Included