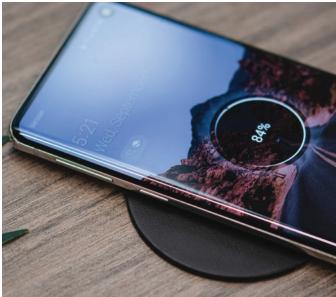

## FAST WIRELESS CHARGING MADE SIMPLE.

Ditch the cables and easily charge your device with the Qi wireless charger, Poppy from ECA by Dekko. This ten-watt wireless charging grommet offers a clean, round design in a matte faux leather finish that integrates seamlessly into a 2.5-inch grommet hole. After securely installed, simply connect Poppy into a power source and place your Qi-enabled device on top for quick, convenient and cord-free charging.

#### **SPECIFICATIONS:**

- 1.8A/9V Input; 2A/9V Output AC Adapter
- Fits Surface Thicknesses: 0.63" 1.57" (16mm 40mm)
- Table Cutout: 2.44" 2.55" Diameter (62mm 65mm)
- Capable of charging Qi 5W, iPhones 7.5W fast-charging, and Samsung 10W fast-charging devices
- Grommet Bracket, Screws, and 66-inch AC Adapter Included