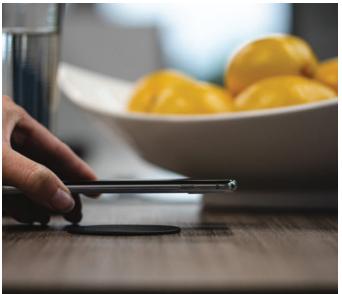

## FAST WIRELESS CHARGING MADE SIMPLE.

Ditch the cables and easily charge your device with the Qi wireless charger, Poppy from ECA by Dekko. This ten-watt wireless charging grommet offers a clean, round design in a matte faux leather finish that integrates seamlessly into a 2.5-inch grommet hole. After securely installed, simply connect Poppy into a power source and place your Qi-enabled device on top for quick, convenient and cord-free charging.