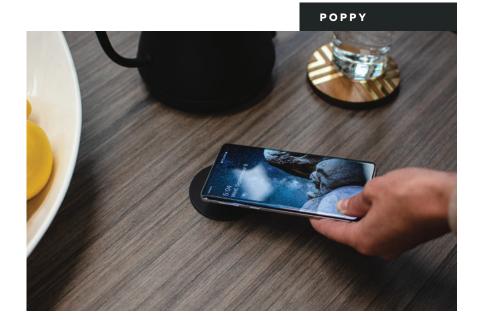

# POPPY WIRELESS CHARGING

## FAST WIRELESS CHARGING MADE SIMPLE.

Ditch the cables and easily charge your device with the Qi wireless charger, Poppy from ECA by Dekko. This ten-watt wireless charging grommet offers a clean, round design in a matte faux leather finish that integrates seamlessly into a 2.5-inch grommet hole. After securely installed, simply connect Poppy into a power source and place your Qi-enabled device on top for quick, convenient and cord-free charging.