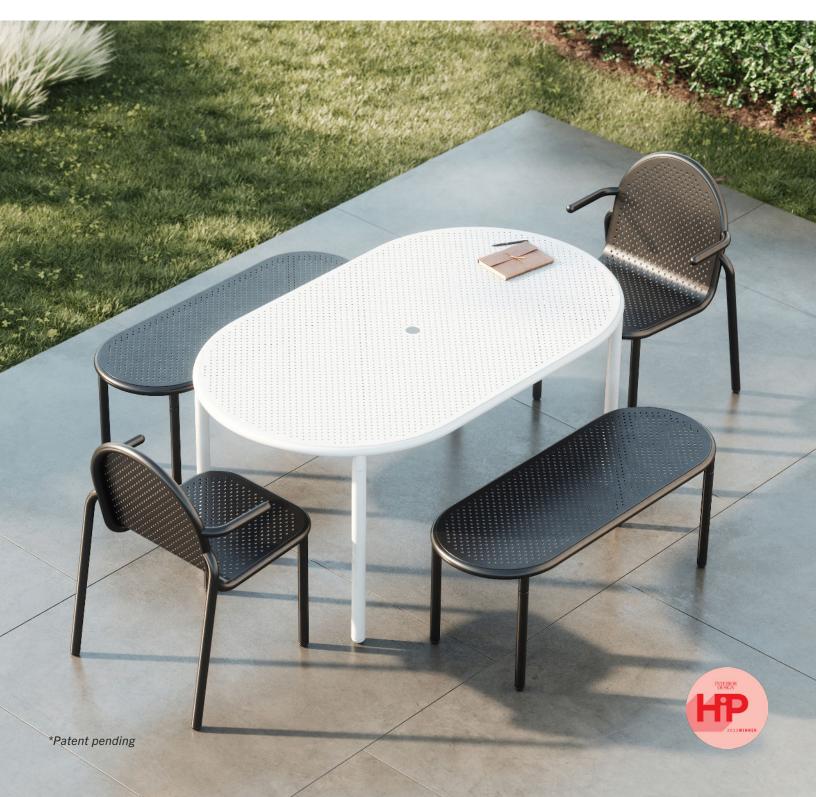

## UNA | DESIGNED BY UNION DESIGN

The Juna collection is a modern and fun take on outdoor furniture to get you outside in the fresh air, whether for work or leisure. Built to withstand the elements, the extensive outdoor collection has dining chairs and tables, lounge chair, picnic tables, privacy screens, planters, and accessories to customize your outdoor space. Designed to be relaxed and easygoing, Juna's aesthetic is based on soft, rounded shapes to give the collection a playful minimal look.

## **FEATURES**

- Extensive collection to fully furnish outdoor spaces
- Seating includes dining and lounge chairs, stools, and benches
- Tables include occasional, café, and bar height
- Screens offer a privacy option
- Promotes outdoor working
- Perforated surfaces for drainage
- Aluminum construction for durability
- Multi-layer outdoor-grade powder coat
- Optional bolt down legs
- Knock down assembly
- Chairs and stools stack 4 high