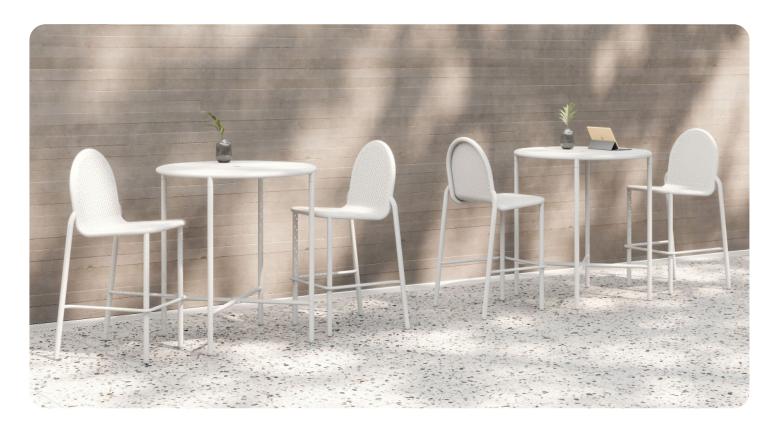

## UNA | DESIGNED BY UNION DESIGN

The Juna collection is a modern and fun take on outdoor furniture to get you outside in the fresh air, whether for work or leisure. Built to withstand the elements, the extensive outdoor collection has dining chairs and tables, lounge chair, picnic tables, privacy screens, planters, and accessories to customize your outdoor space. Designed to be relaxed and easygoing, Juna's aesthetic is based on soft, rounded shapes to give the collection a playful minimal look.

## **FEATURES**

- Extensive collection to fully furnish outdoor spaces
- Seating includes dining and lounge chairs, stools, and benches
- Tables include occasional, café, and bar height
- Screens offer a privacy option
- Promotes outdoor working
- Perforated surfaces for drainage
- Aluminum construction for durability
- Multi-layer outdoor-grade powder coat
- Optional bolt down legs
- Knock down assembly
- Chairs and stools stack 4 high