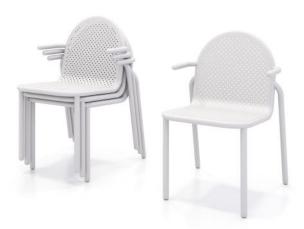

## **FEATURES**

- Extensive collection to fully furnish outdoor spaces
- Seating includes dining and lounge chairs, stools, and benches
- Tables include occasional, café, and bar height
- Screens offer a privacy option
- Promotes outdoor working
- Perforated surfaces for drainage
- Aluminum construction for durability
- Multi-layer outdoor-grade powder coat
- Optional bolt down legs
- Knock down assembly
- Chairs and stools stack 4 high