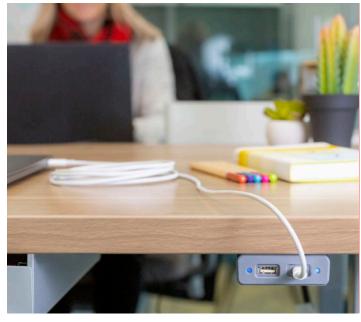

## Garcia<sup>TM</sup>

Movement throughout the day is key—for body and mind. And Garcia is the power solution that's custom made for this healthier, height-adjustable approach to work. We've partnered with LINAK DESKLINE® to piggyback on the low-voltage power that's already inside their desking products, allowing us to bring that built-in power straight to the worksurface. Low voltage means phones and other USB A or USB C tech charge easily at desk height—whatever that height is. Also available with an external power supply, creating a clean design that sits on (or under) the surface and blends into any environment. Standing or seated—Garcia is there to help you get a real charge out of height adjustable desking.