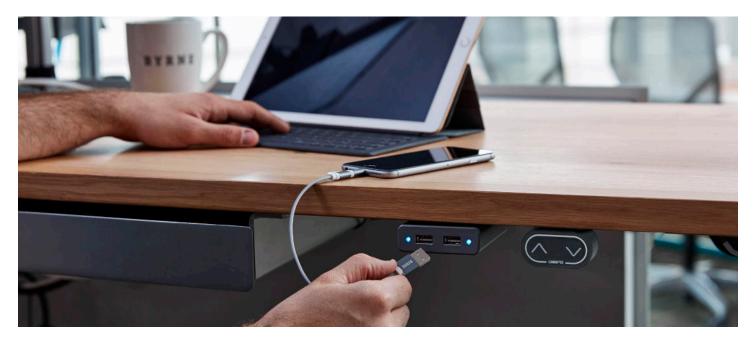

## Garcia<sup>TM</sup>

Movement throughout the day is key—for body and mind. And Garcia is the power solution that's custom made for this healthier, height-adjustable approach to work. We've partnered with LINAK DESKLINE® to piggyback on the low-voltage power that's already inside their desking products, allowing us to bring that built-in power straight to the worksurface. Low voltage means phones and other USB A or USB C tech charge easily at desk height—whatever that height is. Also available with an external power supply, creating a clean design that sits on (or under) the surface and blends into any environment. Standing or seated—Garcia is there to help you get a real charge out of height adjustable desking.