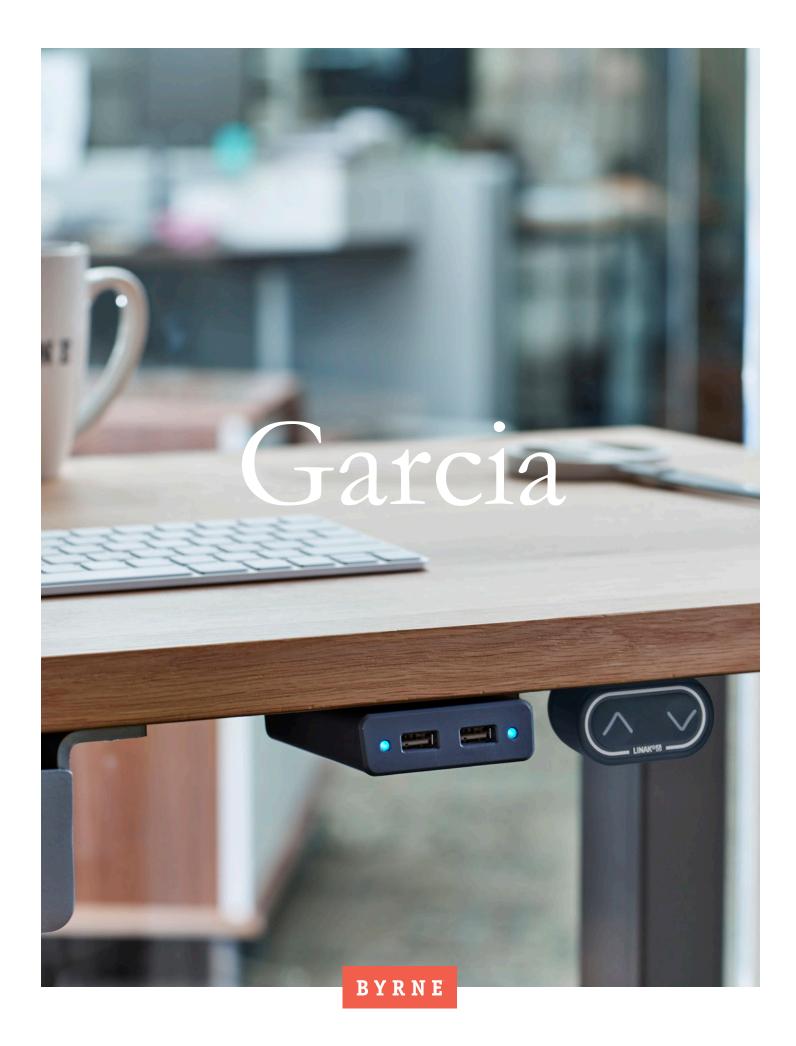

## Garcia<sup>TM</sup>

Movement throughout the day is key—for body and mind. And Garcia is the power solution that's custom made for this healthier, height-adjustable approach to work. We've partnered with LINAK DESKLINE® to piggyback on the low-voltage power that's already inside their desking products, allowing us to bring that built-in power straight to the worksurface. Low voltage means phones and other USB A or USB C tech charge easily at desk height—whatever that height is. Also available with an external power supply, creating a clean design that sits on (or under) the surface and blends into any environment. Standing or seated—Garcia is there to help you get a real charge out of height adjustable desking.