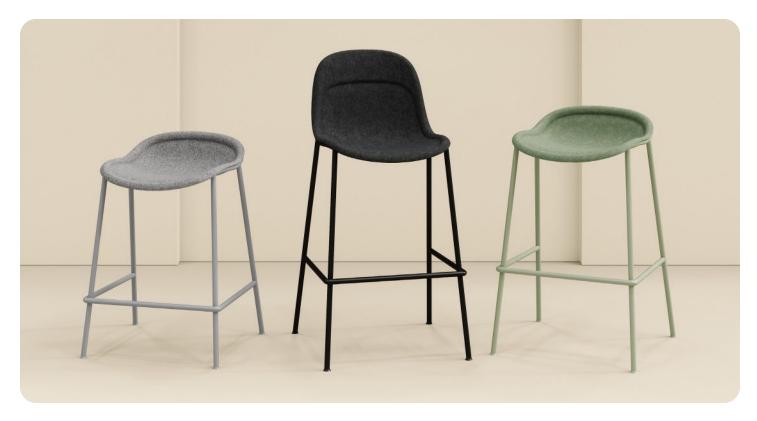

## VALE | DESIGNED BY LAYER

The Vale seating collection features an armchair, side chair, lounge chair with ottoman, counter stool, and barstools. With sustainability at the forefront of the design process, recycled plastic bottles create the PET felt shells. The pressed felt shell, with its elegantly contoured form, is used throughout the collection to achieve a harmonious vision. The fluidity of the curved silhouette evokes a softness which is enhanced by the soft texture of the PET felt. The rolled edges provide a source of strength and show visual comfort while the thin tube frame maintains the refined and minimal feel. An upholstered seat offers an extra level of tailored comfort.

#### **FEATURES**

- PET felt shell made from recycled plastic bottles
- PET felt offers sound absorption properties
- Durable steel frame
- Frame and PET felt can be mixed and matched or monochromatic
- Optional upholstery available in quick ship Designtex Woolish or large selection of graded-in textiles
- Stacks 5 high (excluding lounge)