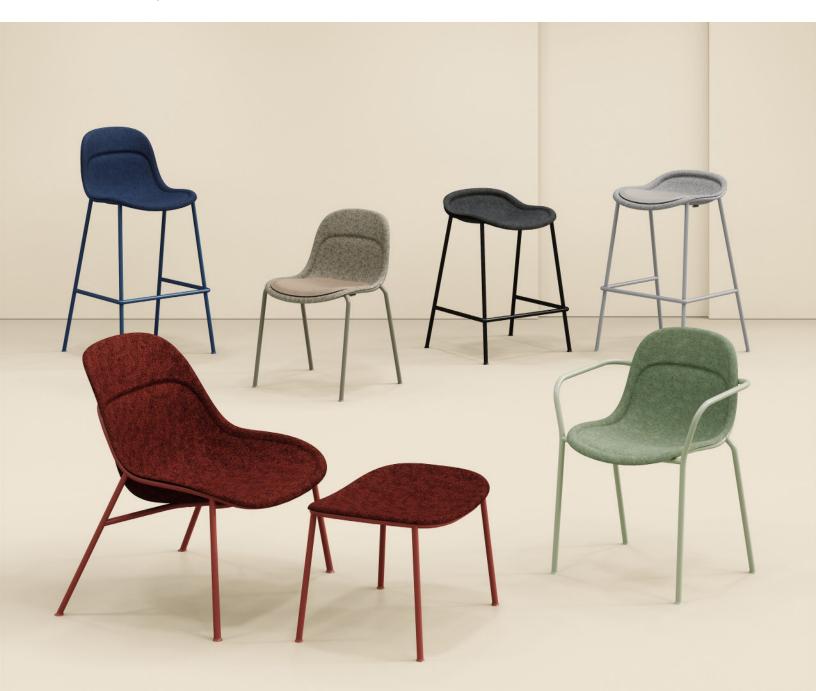

## VALE | DESIGNED BY LAYER

The Vale seating collection features an armchair, side chair, lounge chair with ottoman, counter stool, and barstools. With sustainability at the forefront of the design process, recycled plastic bottles create the PET felt shells. The pressed felt shell, with its elegantly contoured form, is used throughout the collection to achieve a harmonious vision. The fluidity of the curved silhouette evokes a softness which is enhanced by the soft texture of the PET felt. The rolled edges provide a source of strength and show visual comfort while the thin tube frame maintains the refined and minimal feel. An upholstered seat offers an extra level of tailored comfort.

#### **FEATURES**

- PET felt shell made from recycled plastic bottles
- PET felt offers sound absorption properties
- Durable steel frame
- Frame and PET felt can be mixed and matched or monochromatic
- Optional upholstery available in quick ship Designtex Woolish or large selection of graded-in textiles
- Stacks 5 high (excluding lounge)