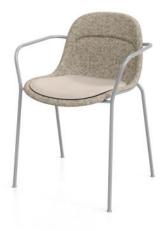

## VALE | DESIGNED BY LAYER

The Vale seating collection features an armchair, side chair, lounge chair with ottoman, counter stool, and barstools. With sustainability at the forefront of the design process, recycled plastic bottles create the PET felt shells. The pressed felt shell, with its elegantly contoured form, is used throughout the collection to achieve a harmonious vision. The fluidity of the curved silhouette evokes a softness which is enhanced by the soft texture of the PET felt. The rolled edges provide a source of strength and show visual comfort while the thin tube frame maintains the refined and minimal feel. An upholstered seat offers an extra level of tailored comfort.

#### **FEATURES**

- PET felt shell made from recycled plastic bottles
- PET felt offers sound absorption properties
- Durable steel frame
- Frame and PET felt can be mixed and matched or monochromatic
- Optional upholstery available in quick ship Designtex Woolish or large selection of graded-in textiles
- Stacks 5 high (excluding lounge)