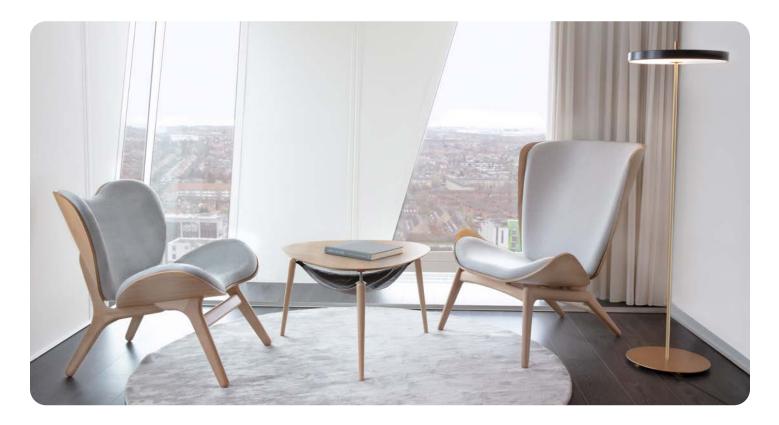

## MY SPOT & HANG OUT I DESIGNED BY UMAGE

The Umage table collection showcases Scandinavian design in sculptural and organic shapes. The collection includes My Spot, a side table, and Hang Out, a coffee table. My Spot has a small footprint yet gives you high function with its built-in USB hub to easily charge your devices while you lounge. Hang Out's faux leather storage sling conveniently lets you keep your favorite things nearby for quick access.

## FEATURES

- Solid oak wood with brass accents
- Tapered legs with sculptural rounded top
- My Spot has built-in USB charging hub
- Hang Out has fabric storage space underneath
- Coordinating lounge chairs are also available