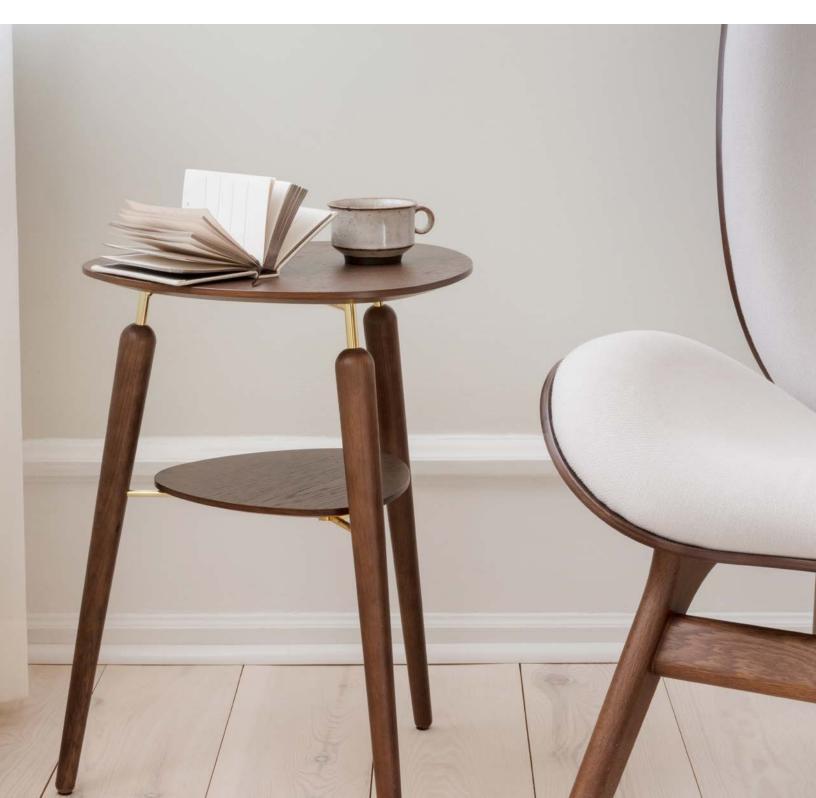

## MY SPOT & HANG OUT I DESIGNED BY UMAGE

The Umage table collection showcases Scandinavian design in sculptural and organic shapes. The collection includes My Spot, a side table, and Hang Out, a coffee table. My Spot has a small footprint yet gives you high function with its built-in USB hub to easily charge your devices while you lounge. Hang Out's faux leather storage sling conveniently lets you keep your favorite things nearby for quick access.

## FEATURES

- Solid oak wood with brass accents
- Tapered legs with sculptural rounded top
- My Spot has built-in USB charging hub
- Hang Out has fabric storage space underneath
- Coordinating lounge chairs are also available