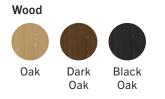

## KFi STUDiOS

## MY SPOT & HANG OUT I DESIGNED BY UMAGE

The Umage table collection showcases Scandinavian design in sculptural and organic shapes. The collection includes My Spot, a side table, and Hang Out, a coffee table. My Spot has a small footprint yet gives you high function with its built-in USB hub to easily charge your devices while you lounge. Hang Out's faux leather storage sling conveniently lets you keep your favorite things nearby for quick access.





## FEATURES

- Solid oak wood with brass accents
- Tapered legs with sculptural rounded top
- My Spot has built-in USB charging hub
- Hang Out has fabric storage space underneath
- Coordinating lounge chairs are also available

## FINISHES