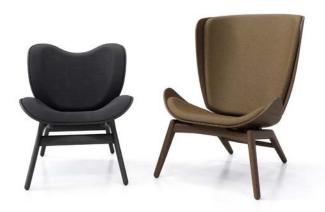

## THE READER & A CONVERSATION PIECE | DESIGNED BY UMAGE

The Umage lounge collection combines beautiful Scandinavian design and craftsmanship with environmental sustainability. The collection includes The Reader, a wing chair with ottoman, and A Conversation Piece, a low-back lounge chair. Inspired by nature, the Umage lounge chairs bring a sense of tranquility and calmness in a space to encourage relaxation. Its timeless aesthetic goes hand in hand with the sustainable upholstery made from recycled plastic waste.

### **FEATURES**

- Scandinavian design inspired by nature
- Available in low-back lounge chair or wing chair
- Solid oak wood
- 100% recycled polyester upholstery
- Coordinating side and coffee tables are also available