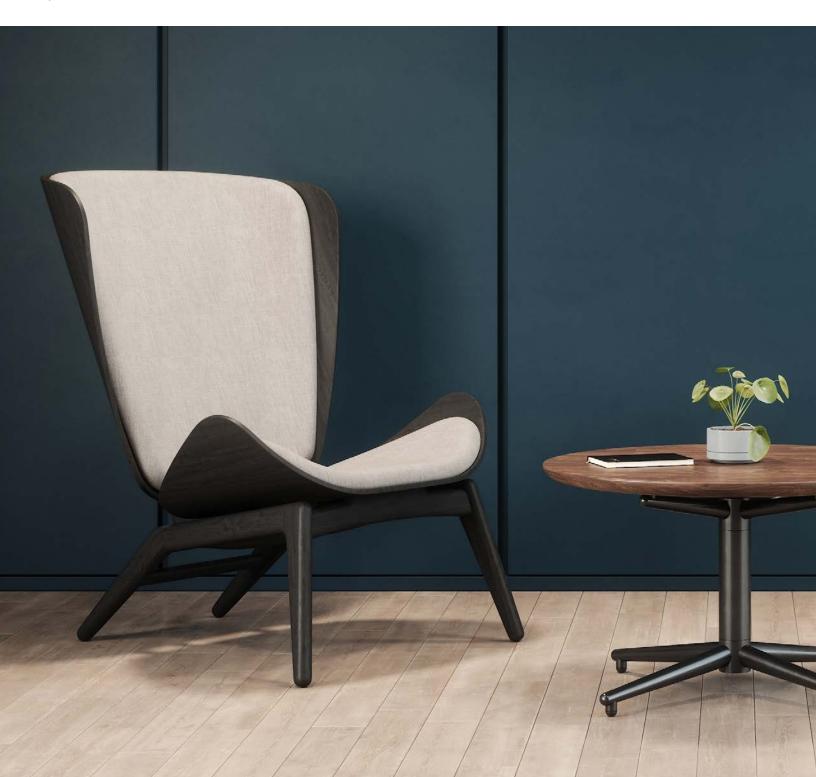

## THE READER & A CONVERSATION PIECE | DESIGNED BY UMAGE

The Umage lounge collection combines beautiful Scandinavian design and craftsmanship with environmental sustainability. The collection includes The Reader, a wing chair with ottoman, and A Conversation Piece, a low-back lounge chair. Inspired by nature, the Umage lounge chairs bring a sense of tranquility and calmness in a space to encourage relaxation. Its timeless aesthetic goes hand in hand with the sustainable upholstery made from recycled plastic waste.

### **FEATURES**

- Scandinavian design inspired by nature
- Available in low-back lounge chair or wing chair
- Solid oak wood
- 100% recycled polyester upholstery
- Coordinating side and coffee tables are also available