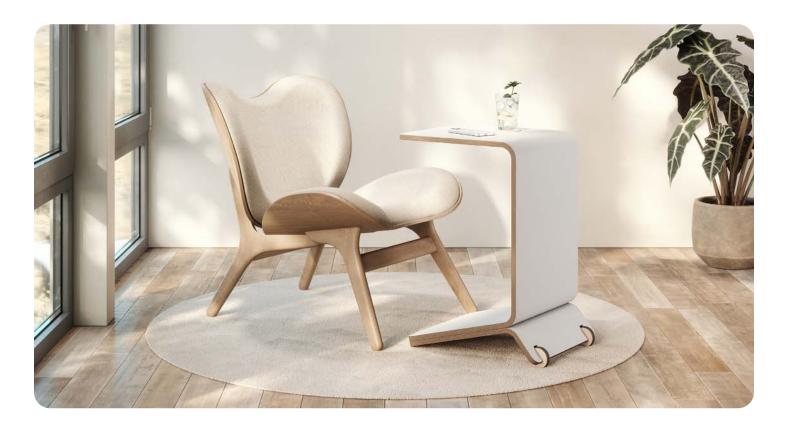

## THE READER & A CONVERSATION PIECE | DESIGNED BY UMAGE

The Umage lounge collection combines beautiful Scandinavian design and craftsmanship with environmental sustainability. The collection includes The Reader, a wing chair with ottoman, and A Conversation Piece, a low-back lounge chair. Inspired by nature, the Umage lounge chairs bring a sense of tranquility and calmness in a space to encourage relaxation. Its timeless aesthetic goes hand in hand with the sustainable upholstery made from recycled plastic waste.

### **FEATURES**

- Scandinavian design inspired by nature
- Available in low-back lounge chair or wing chair
- Solid oak wood
- 100% recycled polyester upholstery
- Coordinating side and coffee tables are also available