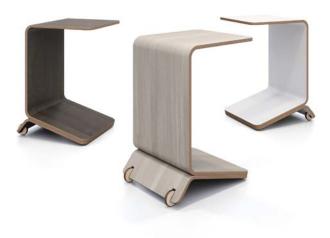

ent plywood design that will stand the test of time. Deceptively simple, Willow seamlessly integrates subtle details to add functionality. The angled base elevates your feet in an ergonomic position while the undersurface groove and wheels aid in pulling the table closer. Perfect for working on your laptop or tablet, Willow can be your worksurface when working at sofas, benches, and chairs.





## FEATURES

- Offset design for overhanging chairs and sofas
- Designed for laptop or quick touchdown work
- Plywood construction with high pressure laminate surface
- Angled lower surface acts as footrest while working
- Mobile design lets you work anywhere
- Wheels on one side create a self-braking design
- Undersurface groove to pull table towards you
- Non-marking rubber tires

## FINISHES