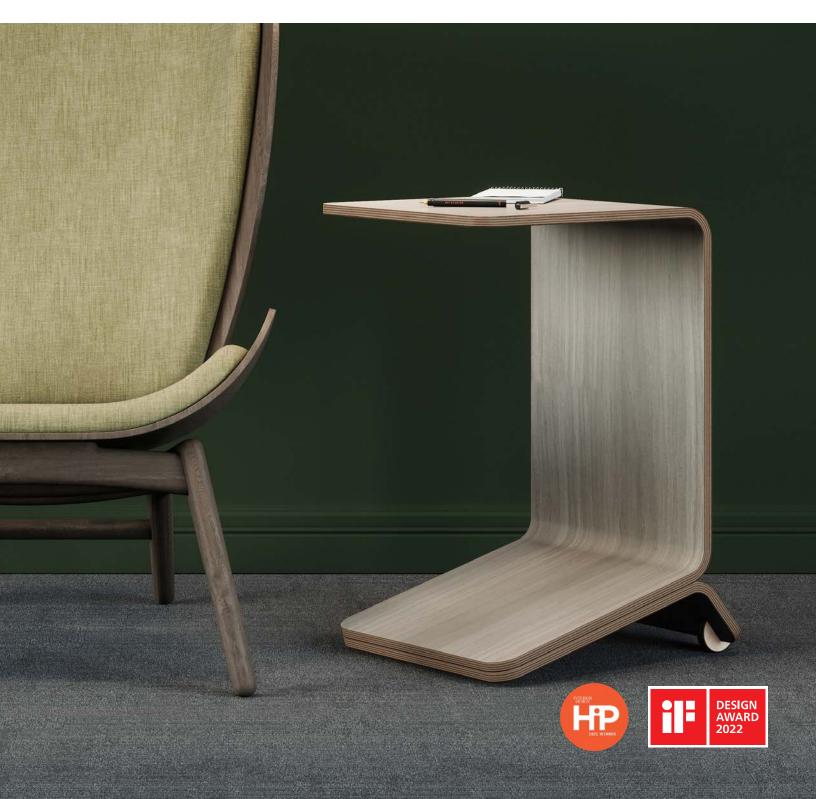

## WILLOW | DESIGNED BY UNION DESIGN

Willow is a pull up table with a classic bent plywood design that will stand the test of time. Deceptively simple, Willow seamlessly integrates subtle details to add functionality. The angled base elevates your feet in an ergonomic position while the undersurface groove and wheels aid in pulling the table closer. Perfect for working on your laptop or tablet, Willow can be your worksurface when working at sofas, benches, and chairs.

## FEATURES

- Offset design for overhanging chairs and sofas
- Designed for laptop or quick touchdown work
- Plywood construction with high pressure laminate surface
- Angled lower surface acts as footrest while working
- Mobile design lets you work anywhere
- Wheels on one side create a self-braking design
- Undersurface groove to pull table towards you
- Non-marking rubber tires