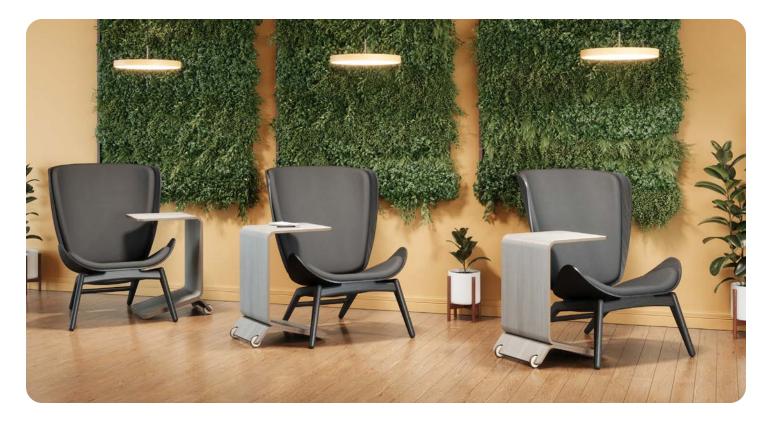

## WILLOW | DESIGNED BY UNION DESIGN

Willow is a pull up table with a classic bent plywood design that will stand the test of time. Deceptively simple, Willow seamlessly integrates subtle details to add functionality. The angled base elevates your feet in an ergonomic position while the undersurface groove and wheels aid in pulling the table closer. Perfect for working on your laptop or tablet, Willow can be your worksurface when working at sofas, benches, and chairs.

## FEATURES

- Offset design for overhanging chairs and sofas
- Designed for laptop or quick touchdown work
- Plywood construction with high pressure laminate surface
- Angled lower surface acts as footrest while working
- Mobile design lets you work anywhere
- Wheels on one side create a self-braking design
- Undersurface groove to pull table towards you
- Non-marking rubber tires