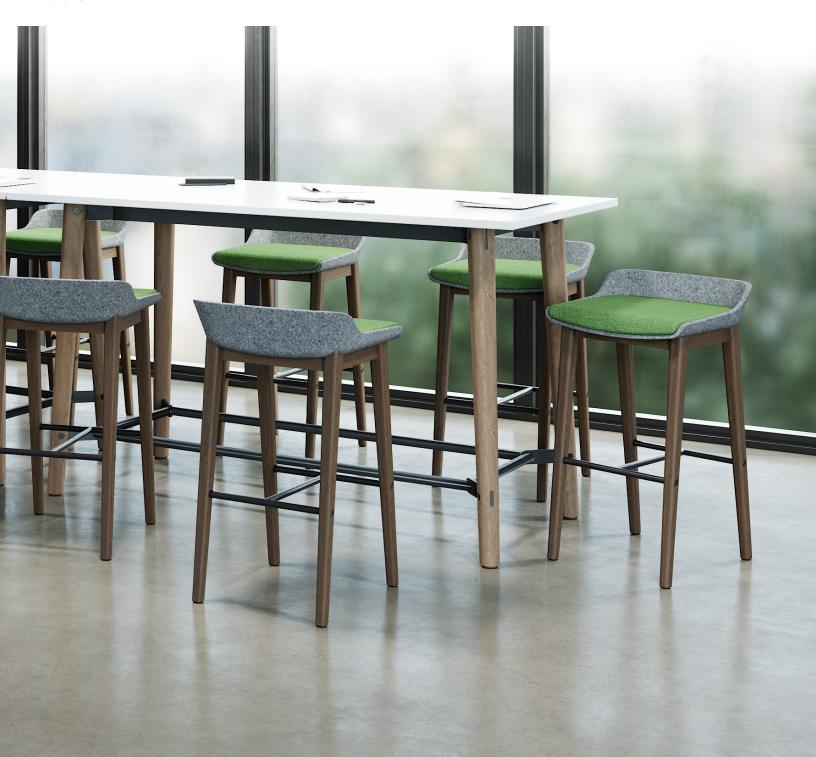

# $\overline{V00D00}$ | designed by QDESIGN

The Voodoo collection features a barstool plus a series of tables including a ping pong table. The industrial look of metal mixed with the warmth of the beech wood tapered legs brings contemporary style with a relaxed feel. On the barstool, the organically curved felt shell and upholstered cushion softens the wood and metal. The table is available in standing height, which pairs perfectly with the barstool, and seated height, which will pair well with other multipurpose chairs.

#### **Barstool**

- Tapered wood legs with charcoal powder coated footrest
- Molded PET felt shell
- Upholstered seat in large selection of graded-in textiles or COM

#### **Tables**

- Tapered wood legs with charcoal powder coated apron
- Café and bar heights
- Bar height has charcoal powder coated footrest
- Round, square, and rectangle tops in various sizes
- 1.25" HPL tops with matching 3mm PVC edge
- Available in 26 quick ship Wilsonart HPL laminates. All Wilsonart & Formica laminates available with extended lead times.
- Power options available
- Adjustable glides