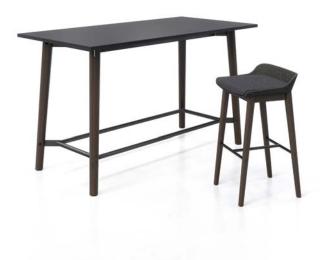

# $\overline{V00D00}$ | designed by QDESIGN

The Voodoo collection features a barstool plus a series of tables including a ping pong table. The industrial look of metal mixed with the warmth of the beech wood tapered legs brings contemporary style with a relaxed feel. On the barstool, the organically curved felt shell and upholstered cushion softens the wood and metal. The table is available in standing height, which pairs perfectly with the barstool, and seated height, which will pair well with other multipurpose chairs.

#### **Barstool**

- Tapered wood legs with charcoal powder coated footrest
- Molded PET felt shell
- Upholstered seat in large selection of graded-in textiles or COM

#### **Tables**

- Tapered wood legs with charcoal powder coated apron
- Café and bar heights
- Bar height has charcoal powder coated footrest
- Round, square, and rectangle tops in various sizes
- 1.25" HPL tops with matching 3mm PVC edge
- Available in 26 quick ship Wilsonart HPL laminates. All Wilsonart & Formica laminates available with extended lead times.
- Power options available
- Adjustable glides