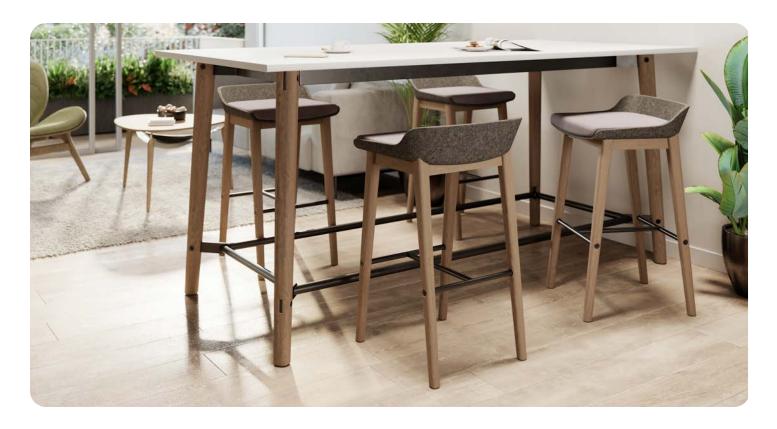

# $\overline{V00D00}$ | designed by QDESIGN

The Voodoo collection features a barstool plus a series of tables including a ping pong table. The industrial look of metal mixed with the warmth of the beech wood tapered legs brings contemporary style with a relaxed feel. On the barstool, the organically curved felt shell and upholstered cushion softens the wood and metal. The table is available in standing height, which pairs perfectly with the barstool, and seated height, which will pair well with other multipurpose chairs.

#### **Barstool**

- Tapered wood legs with charcoal powder coated footrest
- Molded PET felt shell
- Upholstered seat in large selection of graded-in textiles or COM

#### **Tables**

- Tapered wood legs with charcoal powder coated apron
- Café and bar heights
- Bar height has charcoal powder coated footrest
- Round, square, and rectangle tops in various sizes
- 1.25" HPL tops with matching 3mm PVC edge
- Available in 26 quick ship Wilsonart HPL laminates. All Wilsonart & Formica laminates available with extended lead times.
- Power options available
- Adjustable glides