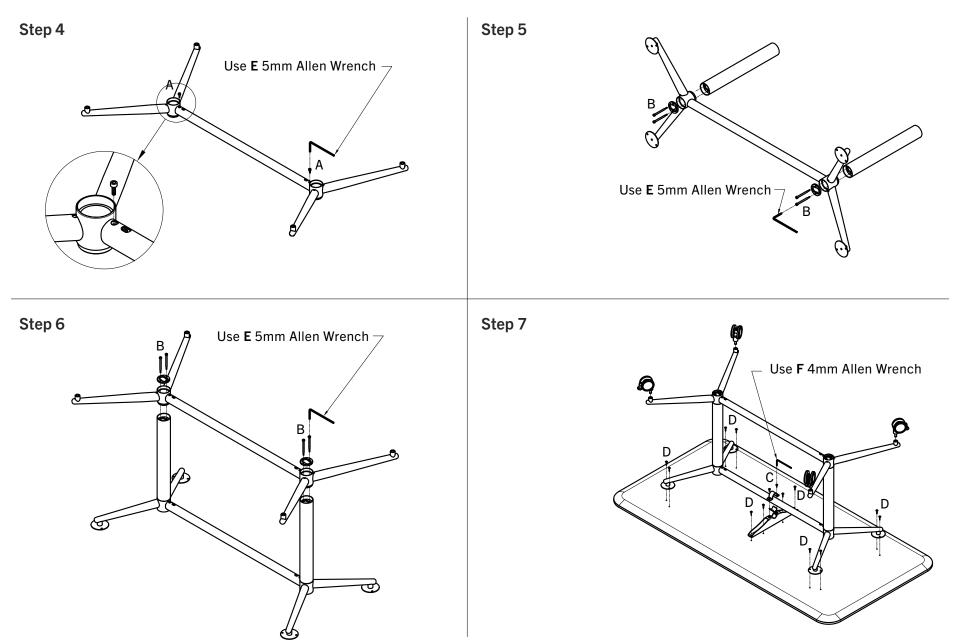

#### Hardware

- **A** M6 x 16mm (8)
- **B** M6 x 80mm (8) 🚳
- **C** M6 x 16mm (2) 🖤
- **D** Ø3/16" x 7/8" Screw (12)
- E #5mm Allen Wrench (1)
- F #4mm Allen Wrench (1)