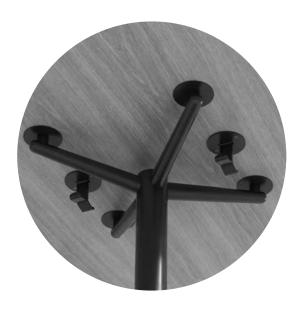

### Optional hook accessory

Center hooks between bracket arms for stability as shown.