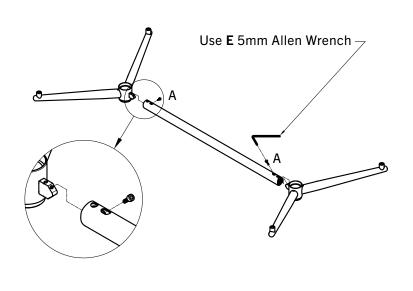

## KFi STUDIOS | Vaux Assembly

#### Hardware

- **A** M6 x 16mm (8)
- **B** M6 x 80mm (8) 🚳
- **C** M6 x 16mm (2) 🖤
- **D** Ø3/16" x 7/8" Screw (12)
- E #5mm Allen Wrench (1)
- F #4mm Allen Wrench (1)



### Step 2



#### Step 3



Putting together your new table is easy! Please remove all items from box and ensure all components are present.

1-800-457-5073 | kfistudios.com

## KFi STUDIOS | Vaux Assembly



Putting together your new desk is easy! Please remove all items from box and ensure all components are present. 1-800-457-5073

# KFi STUDIOS | Vaux Assembly

### Optional hook accessory

Center hooks between bracket arms for stability as shown.