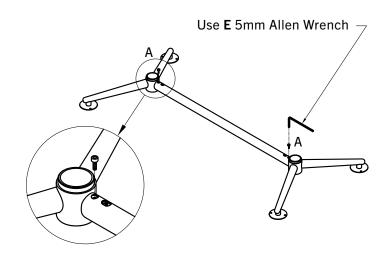

#### Step 3

Putting together your new table is easy! Please remove all items from box and ensure all components are present.

1-800-457-5073 | kfistudios.com