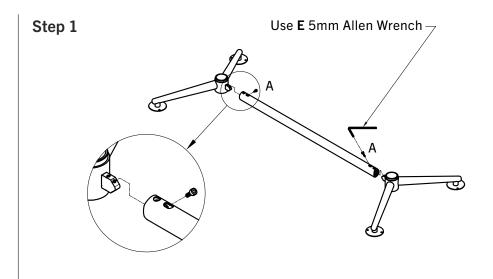

## KFi STUDIOS | Vaux Assembly

#### Hardware

- **A** M6 x 16mm (8)
- **B** M6 x 80mm (8) 🚳
- **C** M6 x 16mm (2) 🖤
- **D** Ø3/16" x 7/8" Screw (12)
- E #5mm Allen Wrench (1)
- F #4mm Allen Wrench (1)



### Step 2



#### Step 3



Putting together your new table is easy! Please remove all items from box and ensure all components are present.

1-800-457-5073 | kfistudios.com

## KFi STUDIOS | Vaux Assembly



Putting together your new desk is easy! Please remove all items from box and ensure all components are present. 1-800-457-5073

# KFi STUDIOS | Vaux Assembly

### Optional hook accessory

Center hooks between bracket arms for stability as shown.