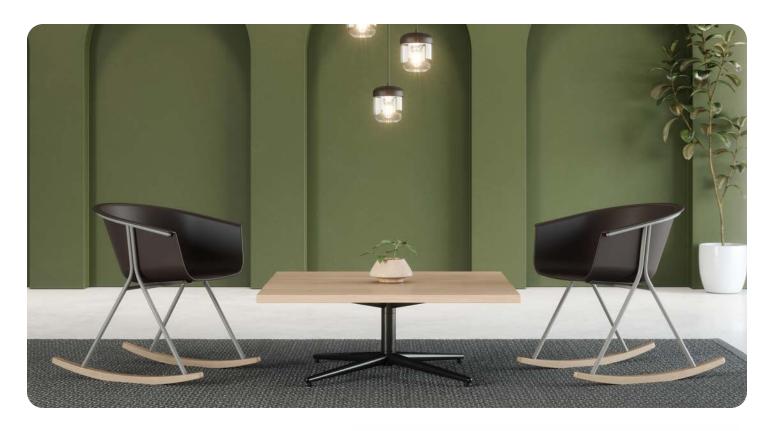

## VAUX | DESIGNED BY UNION DESIGN

The Vaux table is a new interpretation of a classic star-shaped steel table base. Using advanced steel forming technology to sculpt the legs, Vaux elevates the look and feel of the traditional steel base to one that is softer, cleaner, and more relevant to today's spaces. With its simple forms and popular color options, Vaux will fit into many office, café, and collaborative spaces.

## **FEATURES**

- Durable steel construction
- Occasional, café, counter, and bar heights
- Round, square, squircle, and rectangle tops in various sizes
- 1.25" HPL tops with matching 3mm PVC edge
- Available in 26 quick ship Wilsonart laminates.
  All Wilsonart & Formica laminates available with extended lead times.
- Power options available
- Cable management through columns
- Adjustable leveling glides
- Optional matching hook
- Optional casters