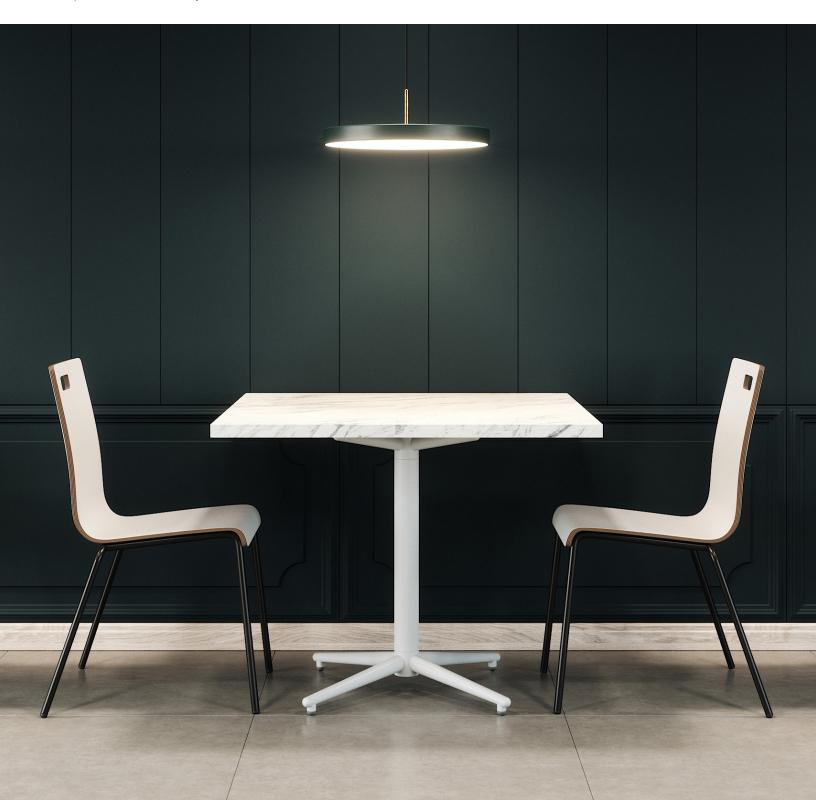

## VAUX | DESIGNED BY UNION DESIGN

The Vaux table is a new interpretation of a classic star-shaped steel table base. Using advanced steel forming technology to sculpt the legs, Vaux elevates the look and feel of the traditional steel base to one that is softer, cleaner, and more relevant to today's spaces. With its simple forms and popular color options, Vaux will fit into many office, café, and collaborative spaces.

## **FEATURES**

- Durable steel construction
- Occasional, café, counter, and bar heights
- Round, square, squircle, and rectangle tops in various sizes
- 1.25" HPL tops with matching 3mm PVC edge
- Available in 26 quick ship Wilsonart laminates.
  All Wilsonart & Formica laminates available with extended lead times.
- Power options available
- Cable management through columns
- Adjustable leveling glides
- Optional matching hook
- Optional casters