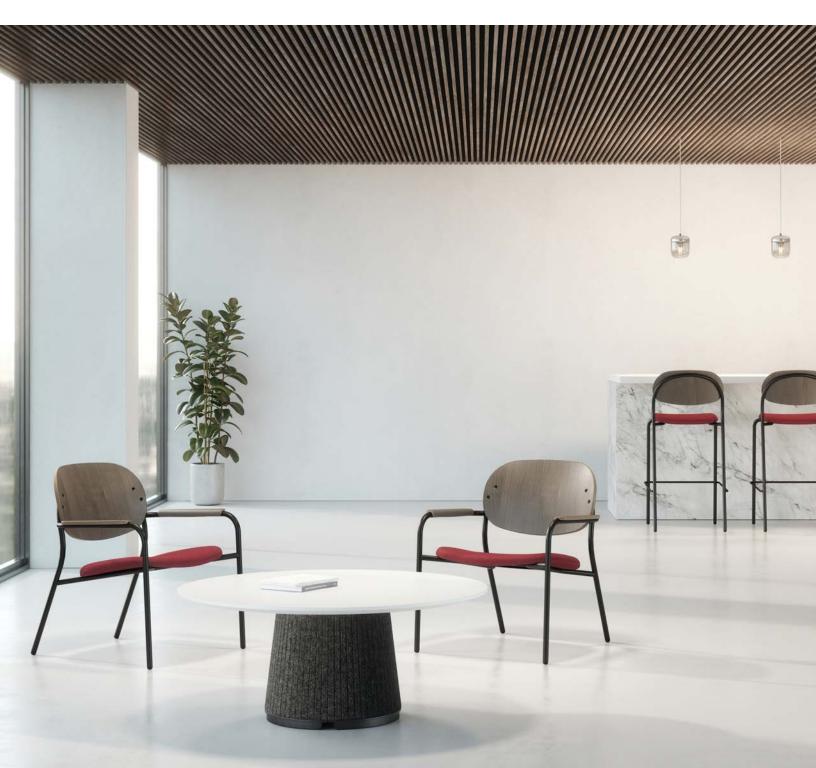

# TIOGA | DESIGNED BY UNION DESIGN

Tioga is a versatile seating line featuring guest chairs, lounge chairs with ottoman, counter stool, and barstool. With its refined and minimalist look, Tioga is well-suited for a variety of spaces and interior styles. The uninterrupted arched back flows seamlessly into the rear legs for a clean aesthetic while the seat and back are subtly sculpted to provide ergonomics. Mix and match laminate, recycled PET felt, and upholstery until you find the perfect pairing for your space.

# **FEATURES**

- Arched back with no exposed fasteners
- Ergonomic curved seat and back for added comfort
- Durable steel frame construction
- Laminate, recycled PET felt, or upholstery
- Optional upholstery; available in large selection of graded-in textiles or COM
- Arm caps in matching plastic or laminate
- Optional casters
- Stacking arm and armless; stacks 5 high