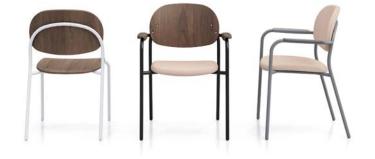

# TIOGA | DESIGNED BY UNION DESIGN

Tioga is a versatile seating line featuring guest chairs, lounge chairs with ottoman, counter stool, and barstool. With its refined and minimalist look, Tioga is well-suited for a variety of spaces and interior styles. The uninterrupted arched back flows seamlessly into the rear legs for a clean aesthetic while the seat and back are subtly sculpted to provide ergonomics. Mix and match laminate, recycled PET felt, and upholstery until you find the perfect pairing for your space.

# **FEATURES**

- Arched back with no exposed fasteners
- Ergonomic curved seat and back for added comfort
- Durable steel frame construction
- Laminate, recycled PET felt, or upholstery
- Optional upholstery; available in large selection of graded-in textiles or COM
- Arm caps in matching plastic or laminate
- Optional casters
- Stacking arm and armless; stacks 5 high