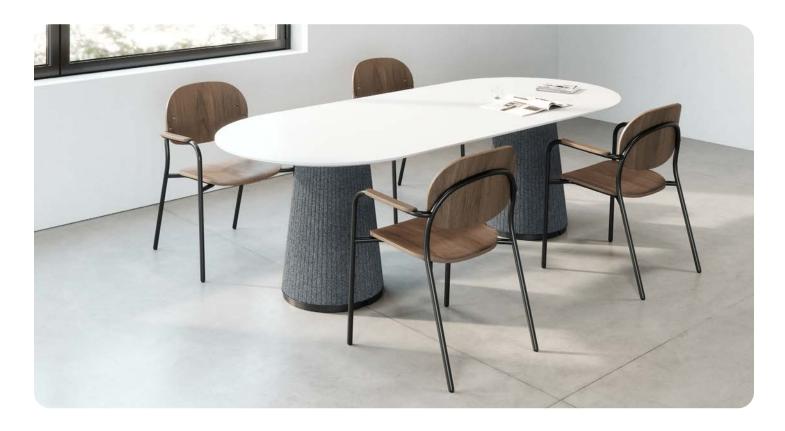

# TIOGA | DESIGNED BY UNION DESIGN

Tioga is a versatile seating line featuring guest chairs, lounge chairs with ottoman, counter stool, and barstool. With its refined and minimalist look, Tioga is well-suited for a variety of spaces and interior styles. The uninterrupted arched back flows seamlessly into the rear legs for a clean aesthetic while the seat and back are subtly sculpted to provide ergonomics. Mix and match laminate, recycled PET felt, and upholstery until you find the perfect pairing for your space.

# **FEATURES**

- Arched back with no exposed fasteners
- Ergonomic curved seat and back for added comfort
- Durable steel frame construction
- Laminate, recycled PET felt, or upholstery
- Optional upholstery; available in large selection of graded-in textiles or COM
- Arm caps in matching plastic or laminate
- Optional casters
- Stacking arm and armless; stacks 5 high