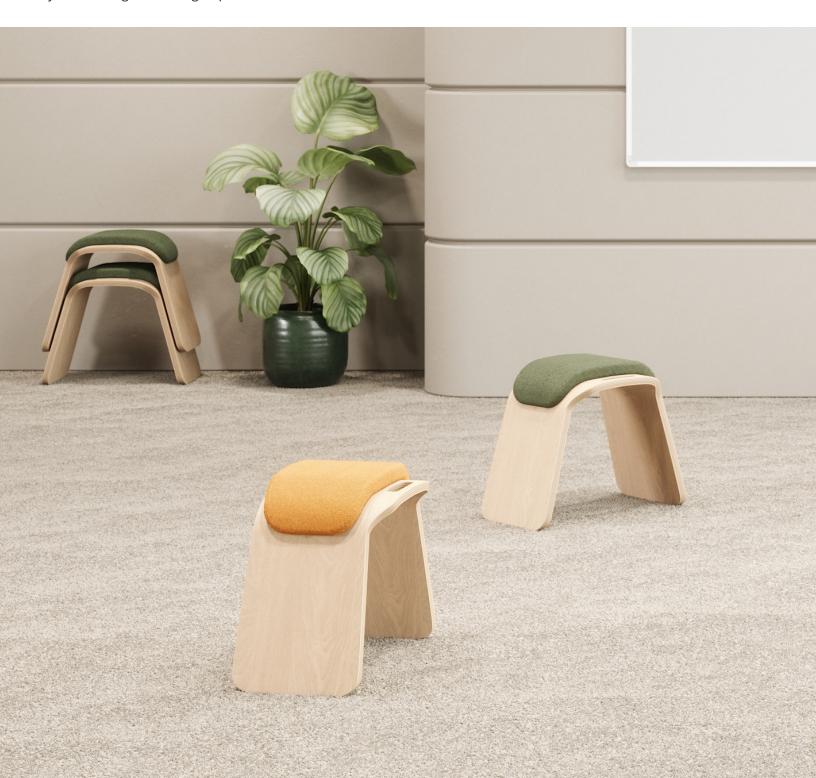

## SADDLE | DESIGNED BY QUESIGN

Saddle is a lightweight low stool pressed from plywood for sturdiness and strength. Its playful exterior gives off a fun vibe all while having a serious sustainability impact. Saddle is created using the excess material from the Makau rocking stool to reduce waste. With its integrated handle, this stool can be on the move in an instant so you can pick up and go from space to space. Saddle will make itself at home in classrooms, offices, and touch down areas - anywhere you need to gather as a group and share ideas.

## **FEATURES**

- Low stool with upholstered seat
- Bent plywood construction
- Integrated handle for easy mobility
- Customize with COM or large graded-in selection of upholstery
- Stacks 3 high