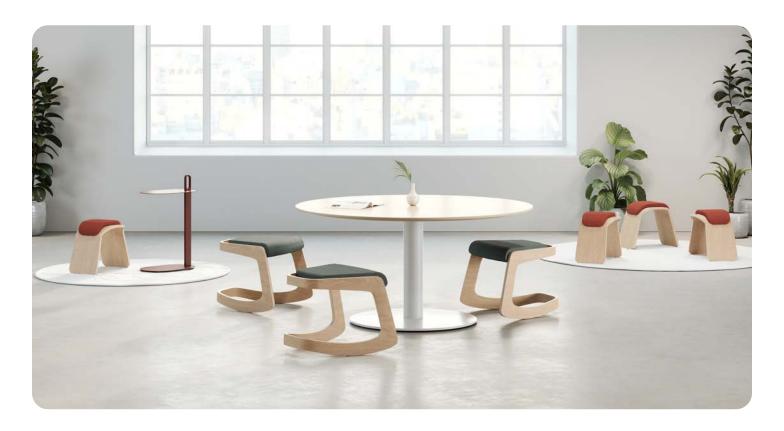

## SADDLE | DESIGNED BY QUESIGN

Saddle is a lightweight low stool pressed from plywood for sturdiness and strength. Its playful exterior gives off a fun vibe all while having a serious sustainability impact. Saddle is created using the excess material from the Makau rocking stool to reduce waste. With its integrated handle, this stool can be on the move in an instant so you can pick up and go from space to space. Saddle will make itself at home in classrooms, offices, and touch down areas - anywhere you need to gather as a group and share ideas.

## **FEATURES**

- Low stool with upholstered seat
- Bent plywood construction
- Integrated handle for easy mobility
- Customize with COM or large graded-in selection of upholstery
- Stacks 3 high