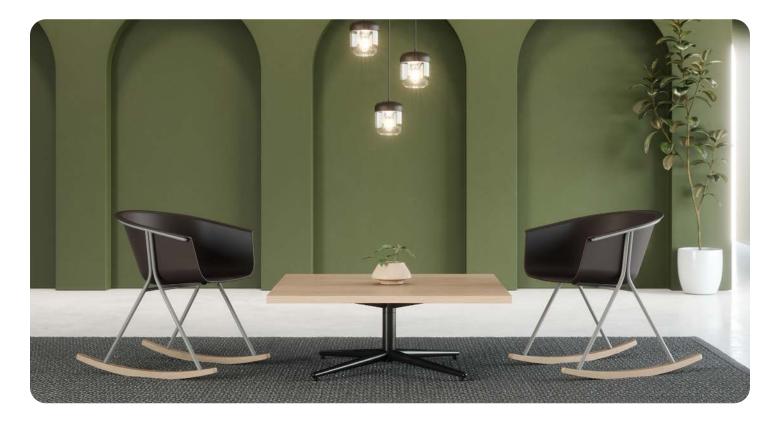

## ROQA | DESIGNED BY QDESIGN

Roqa is a classic shell chair that embodies a beautifully refined style. The simple forms of the rounded bucket seat and the tubular steel legs combine together to create a minimal look. Three base styles - four leg, cantilever, and rocker - ensures Roqa can find a spot in a variety of spaces. Give it a timeless feel in a neutral color or go modern with a bold color.

## FEATURES

FINISHES Frame

Black

- Available in four leg, cantilever, or rocker base
- Powder coated steel frame
- Single piece plastic shell
- Optional upholstered seat pad; available in large selection of graded-in textiles or COM