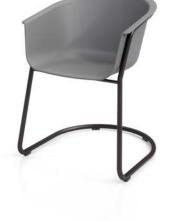

## FEATURES

FINISHES Frame

Black

- Available in four leg, cantilever, or rocker base
- Powder coated steel frame
- Single piece plastic shell
- Optional upholstered seat pad; available in large selection of graded-in textiles or COM