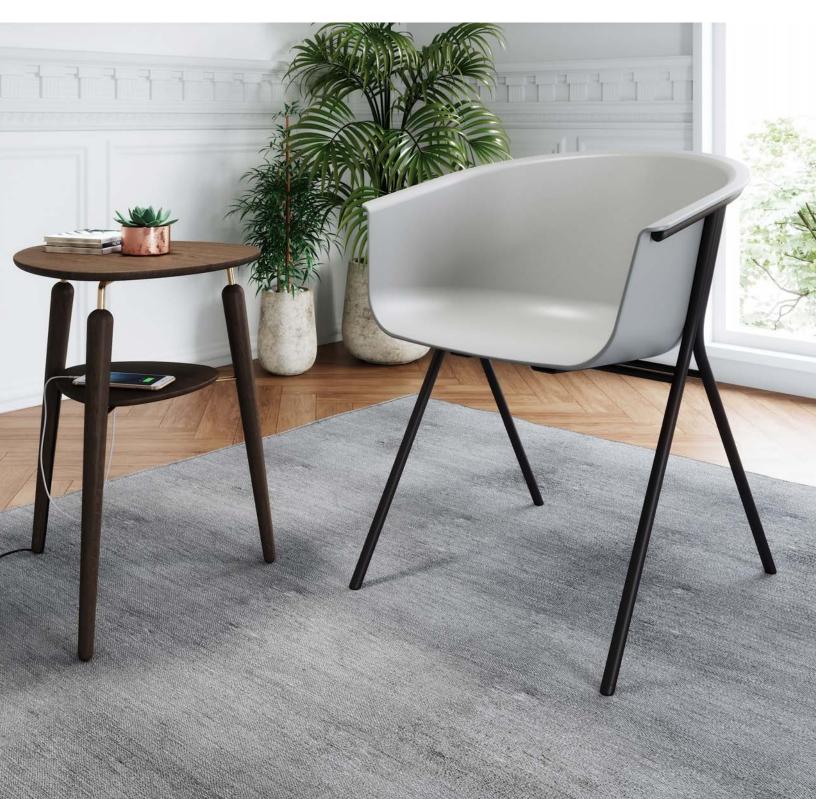

## ROQA | DESIGNED BY QDESIGN

Roqa is a classic shell chair that embodies a beautifully refined style. The simple forms of the rounded bucket seat and the tubular steel legs combine together to create a minimal look. Three base styles - four leg, cantilever, and rocker - ensures Roqa can find a spot in a variety of spaces. Give it a timeless feel in a neutral color or go modern with a bold color.

## FEATURES

FINISHES Frame

Black

- Available in four leg, cantilever, or rocker base
- Powder coated steel frame
- Single piece plastic shell
- Optional upholstered seat pad; available in large selection of graded-in textiles or COM