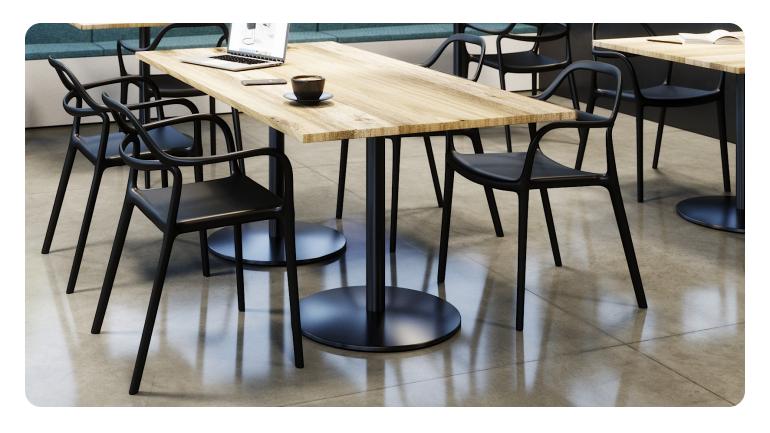

## **PROOF**

The Proof pedestal table series is the definition of versatility and flexibility. With six base styles, four heights, and eight top shapes in various sizes, Proof can be combined in numerous ways to work in virtually any type of space - collaborative, dining, conference, and lobby. And with its clean aesthetic, the Proof table pairs well with any style. So you can easily mix and match finishes, bases, and tops for however you envision your space.

### **FEATURES**

- Steel, stainless steel, and cast iron bases
- Round, square, X, arch, and T-leg bases
- Occasional, café, counter, and bar heights
- 1.25" thick table top
- Round, square, rectangle, racetrack, boat, horseshoe, crescent, and wave shaped tops in assorted sizes
- Top available in TFL laminate, HPL laminate, or solid wood
- Available in 5 quick ship Wilsonart TFL colors & 26 quick ship Wilsonart HPL colors. All other Wilsonart & Formica colors available with extended lead times.
- Power options available