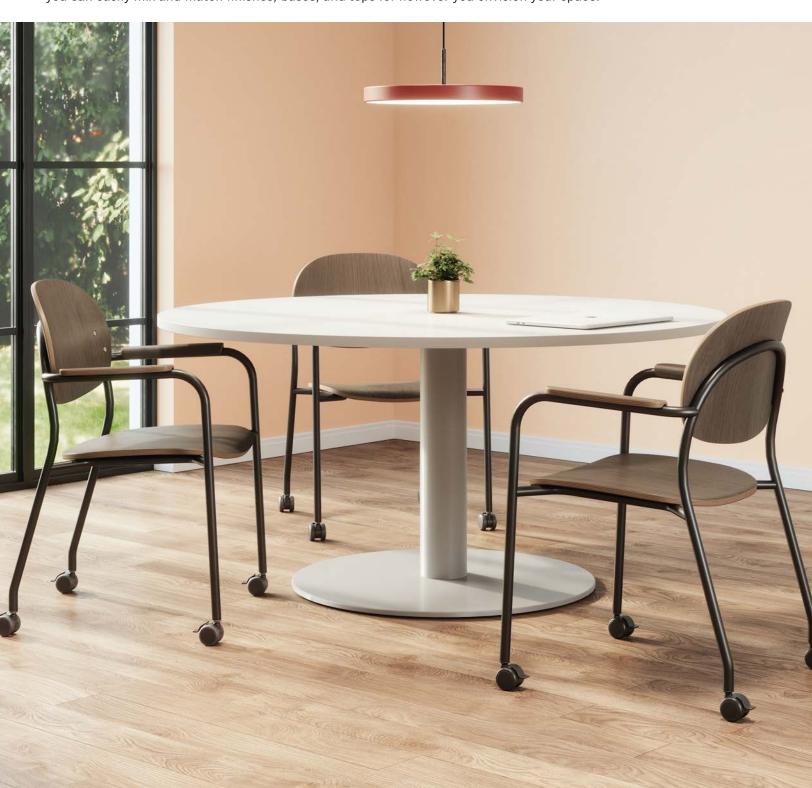

## **PROOF**

The Proof pedestal table series is the definition of versatility and flexibility. With six base styles, four heights, and eight top shapes in various sizes, Proof can be combined in numerous ways to work in virtually any type of space - collaborative, dining, conference, and lobby. And with its clean aesthetic, the Proof table pairs well with any style. So you can easily mix and match finishes, bases, and tops for however you envision your space.

### **FEATURES**

- Steel, stainless steel, and cast iron bases
- Round, square, X, arch, and T-leg bases
- Occasional, café, counter, and bar heights
- 1.25" thick table top
- Round, square, rectangle, racetrack, boat, horseshoe, crescent, and wave shaped tops in assorted sizes
- Top available in TFL laminate, HPL laminate, or solid wood
- Available in 5 quick ship Wilsonart TFL colors & 26 quick ship Wilsonart HPL colors. All other Wilsonart & Formica colors available with extended lead times.
- Power options available