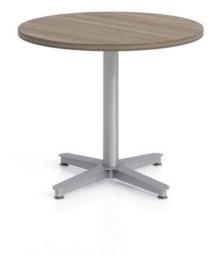

## **PROOF**

The Proof pedestal table series is the definition of versatility and flexibility. With six base styles, four heights, and eight top shapes in various sizes, Proof can be combined in numerous ways to work in virtually any type of space - collaborative, dining, conference, and lobby. And with its clean aesthetic, the Proof table pairs well with any style. So you can easily mix and match finishes, bases, and tops for however you envision your space.

### **FEATURES**

- Steel, stainless steel, and cast iron bases
- Round, square, X, arch, and T-leg bases
- Occasional, café, counter, and bar heights
- 1.25" thick table top
- Round, square, rectangle, racetrack, boat, horseshoe, crescent, and wave shaped tops in assorted sizes
- Top available in TFL laminate, HPL laminate, or solid wood
- Available in 5 quick ship Wilsonart TFL colors & 26 quick ship Wilsonart HPL colors. All other Wilsonart & Formica colors available with extended lead times.
- Power options available