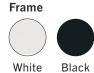

aesthetic makes Midtown a popular choice for just about any space. The table and bench pair perfectly together for a coordinated look or they pair equally as well with other pieces.





### FEATURES

#### Bench

- Steel trestle base
- Seat is available as solid wood or upholstered
- Upholstered seat available in COM or large selection of graded-in textiles

#### Tables

- Steel trestle base
- Café, counter, and bar heights
- 1.25" thick table top; rectangle or rounded rectangle shape
- Top available in TFL laminate, HPL laminate, or solid wood
- Available in 5 quick ship Wilsonart TFL colors & 26 quick ship Wilsonart HPL colors. All other Wilsonart & Formica colors available with extended lead times.
- Cable management in leg
- Adjustable glides
- Power options available

#### FINISHES



Wood



Natural Barnwood Espresso