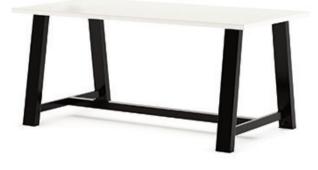

## **MIDTOWN**

A contemporary trestle design, the Midtown collection includes a series of tables plus bench seating. Its sturdy steel construction and approachable aesthetic makes Midtown a popular choice for just about any space. The table and bench pair perfectly together for a coordinated look or they pair equally as well with other pieces.

#### Tables

- Steel trestle base
- Café, counter, and bar heights
- 1.25" thick table top; rectangle or rounded rectangle shape
- Top available in TFL laminate, HPL laminate, or solid wood
- Available in 5 quick ship Wilsonart TFL colors & 26 quick ship Wilsonart HPL colors. All other Wilsonart & Formica colors available with extended lead times.
- Cable management in leg
- Adjustable glides
- Power options available