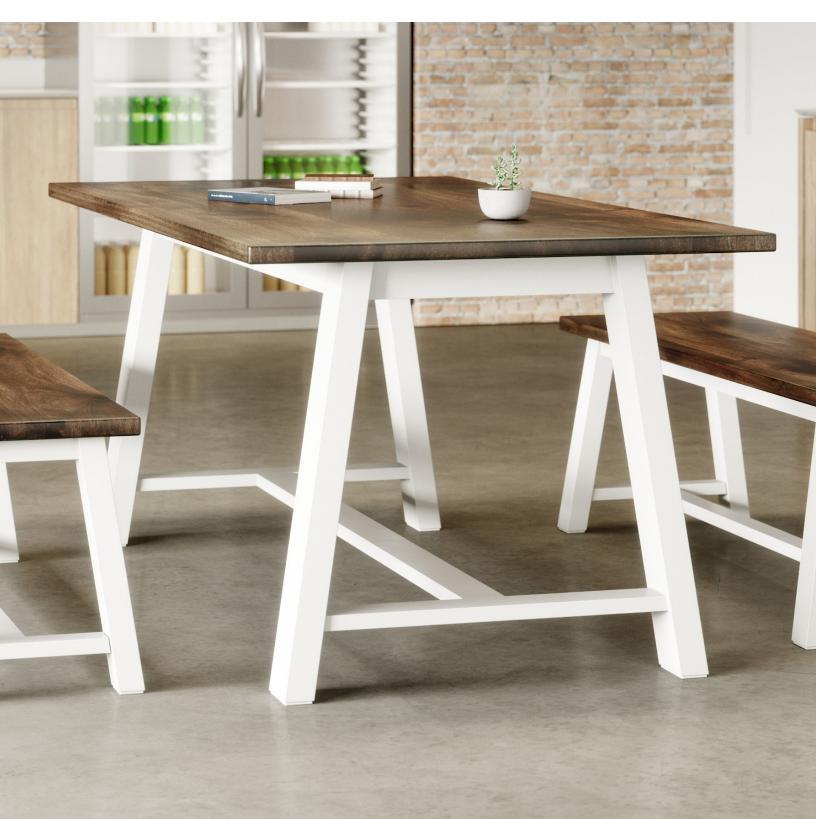

## **MIDTOWN**

A contemporary trestle design, the Midtown collection includes a series of tables plus bench seating. Its sturdy steel construction and approachable aesthetic makes Midtown a popular choice for just about any space. The table and bench pair perfectly together for a coordinated look or they pair equally as well with other pieces.

#### Tables

- Steel trestle base
- Café, counter, and bar heights
- 1.25" thick table top; rectangle or rounded rectangle shape
- Top available in TFL laminate, HPL laminate, or solid wood
- Available in 5 quick ship Wilsonart TFL colors & 26 quick ship Wilsonart HPL colors. All other Wilsonart & Formica colors available with extended lead times.
- Cable management in leg
- Adjustable glides
- Power options available