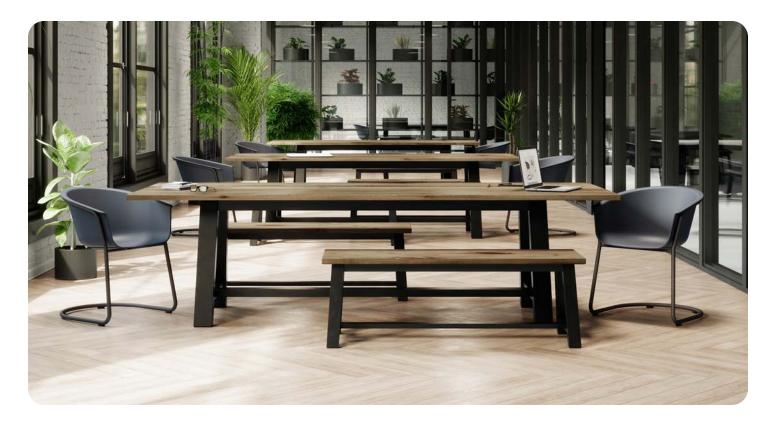

## **MIDTOWN**

A contemporary trestle design, the Midtown collection includes a series of tables plus bench seating. Its sturdy steel construction and approachable aesthetic makes Midtown a popular choice for just about any space. The table and bench pair perfectly together for a coordinated look or they pair equally as well with other pieces.

#### Bench

- Steel trestle base
- Seat is available as solid wood or upholstered
- Upholstered seat available in COM or large selection of graded-in textiles

#### Tables

- Steel trestle base
- Café, counter, and bar heights
- 1.25" thick table top; rectangle or rounded rectangle shape
- Top available in TFL laminate, HPL laminate, or solid wood
- Available in 5 quick ship Wilsonart TFL colors & 26 quick ship Wilsonart HPL colors. All other Wilsonart & Formica colors available with extended lead times.
- Cable management in leg
- Adjustable glides
- Power options available