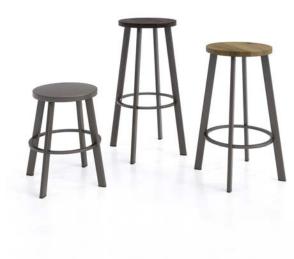

# **METRO**

Metro is a simple, four-leg stool available in standard, counter, and bar heights. The angled legs in its steel finish can be paired with a steel seat for a monochromatic look, solid wood seat for a warmer aesthetic, or an upholstered seat for additional comfort.

### **FEATURES**

- Available as stool, counter stool, and barstool
- Industrial steel frame
- Footrest on all heights
- Seat available as steel, solid poplar wood, or upholstered
- Upholstered seat available in COM or large selection of graded-in textiles