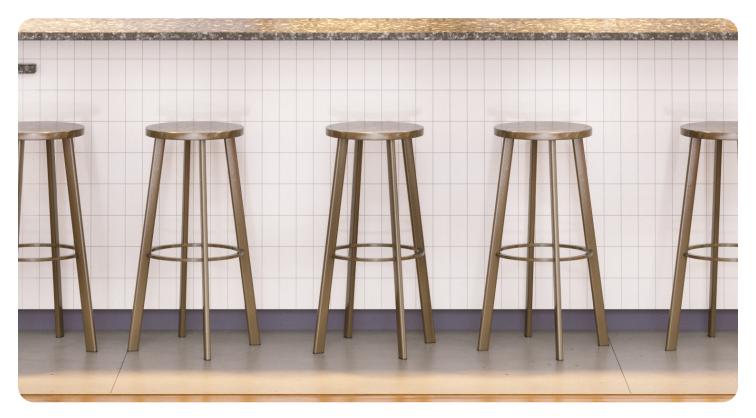

# **METRO**

Metro is a simple, four-leg stool available in standard, counter, and bar heights. The angled legs in its steel finish can be paired with a steel seat for a monochromatic look, solid wood seat for a warmer aesthetic, or an upholstered seat for additional comfort.

### **FEATURES**

- Available as stool, counter stool, and barstool
- Industrial steel frame
- Footrest on all heights
- Seat available as steel, solid poplar wood, or upholstered
- Upholstered seat available in COM or large selection of graded-in textiles