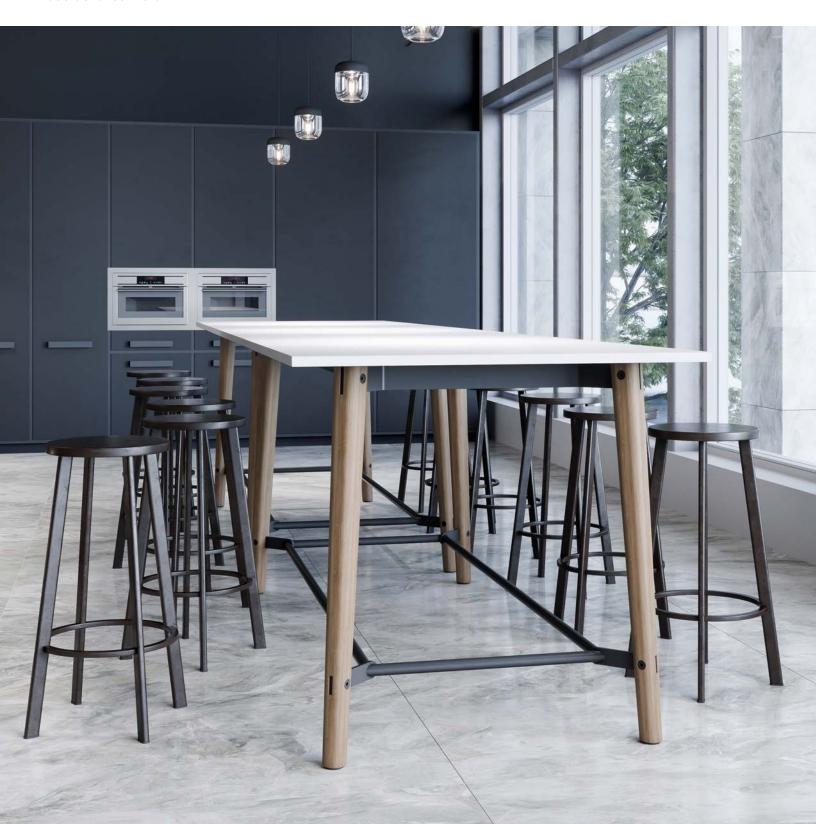

# **METRO**

Metro is a simple, four-leg stool available in standard, counter, and bar heights. The angled legs in its steel finish can be paired with a steel seat for a monochromatic look, solid wood seat for a warmer aesthetic, or an upholstered seat for additional comfort.

### **FEATURES**

- Available as stool, counter stool, and barstool
- Industrial steel frame
- Footrest on all heights
- Seat available as steel, solid poplar wood, or upholstered
- Upholstered seat available in COM or large selection of graded-in textiles