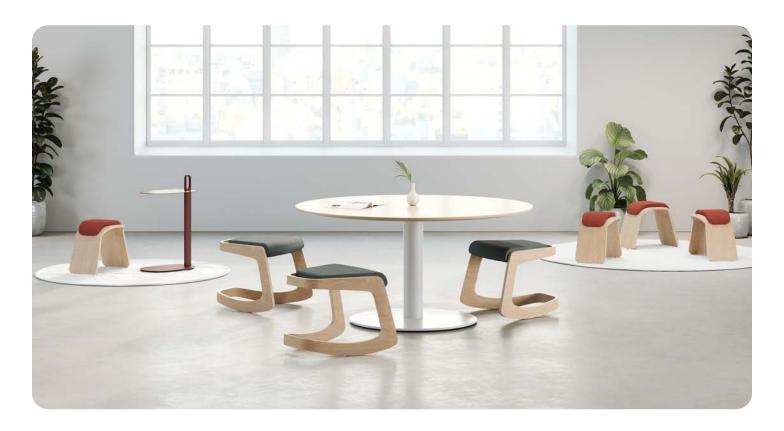

## MAKAU | DESIGNED BY QDESIGN

Born from the need for flexible seating within collaborative spaces, Makau is a rocking stool designed as an active seating solution to encourage movement and perching for a more engaged experience. The bent wood frame adds warmth while the rocking movement, handhold cutout, and nesting ability brings function to a fun and stylish seating option.

## **FEATURES**

- Dynamic rocking stool for active seating and perching
- Handhold for easy mobility
- Bent plywood frame with steel plate core
- Waterfall upholstered seat
- Customize with COM or large graded-in selection of upholstery
- Nests on tabletop for quick storage
- Stacks 3 high