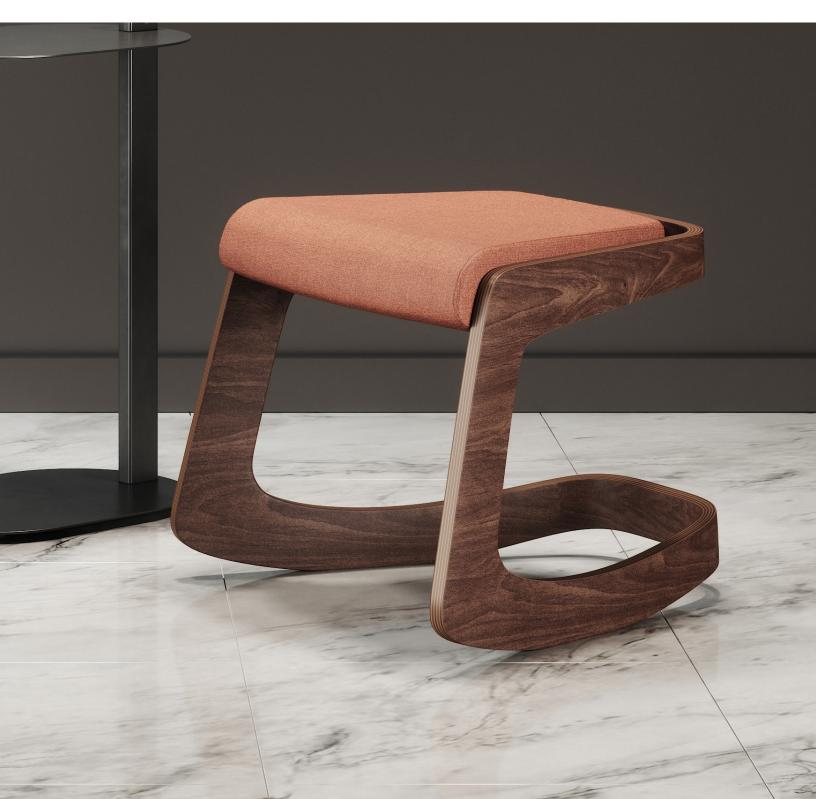

## MAKAU | DESIGNED BY QDESIGN

Born from the need for flexible seating within collaborative spaces, Makau is a rocking stool designed as an active seating solution to encourage movement and perching for a more engaged experience. The bent wood frame adds warmth while the rocking movement, handhold cutout, and nesting ability brings function to a fun and stylish seating option.

## **FEATURES**

- Dynamic rocking stool for active seating and perching
- Handhold for easy mobility
- Bent plywood frame with steel plate core
- Waterfall upholstered seat
- Customize with COM or large graded-in selection of upholstery
- Nests on tabletop for quick storage
- Stacks 3 high