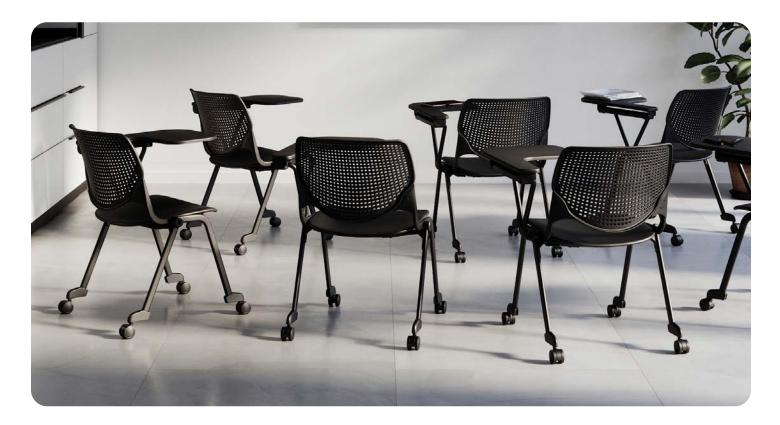

## FEATURES

- Durable plastic seat and back; perforated contoured back
- Powder coated steel frame
- Choose single color for seat and back; or mix and match
- Optional upholstered seat available in COM or large selection of graded-in textiles
- Available armless, with arms, tablet arm, or casters
- Built-in ganging for chairs with arms
- Black nylon glides; felt glide upgrade also available
- Guest chair stacks 15 high; stools stack 5 high
- Task seating has silver 5-star base with pneumatic lift, 360° swivel, and adjustable chrome foot ring.
- Beam seating available in 2, 3, or 4 seats
- Dolly available for easy transport