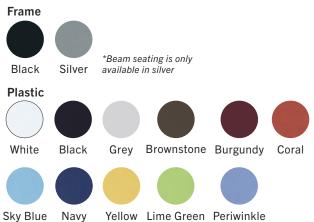

seat and back. Style the Kool chair in a single color for simplicity or pair the seat and back in contrasting colors for a highly customized look.





## FEATURES

- Durable plastic seat and back; perforated contoured back
- Powder coated steel frame
- Choose single color for seat and back; or mix and match
- Optional upholstered seat available in COM or large selection of graded-in textiles
- Available armless, with arms, tablet arm, or casters
- Built-in ganging for chairs with arms
- Black nylon glides; felt glide upgrade also available
- Guest chair stacks 15 high; stools stack 5 high
- Task seating has silver 5-star base with pneumatic lift, 360° swivel, and adjustable chrome foot ring.
- Beam seating available in 2, 3, or 4 seats
- Dolly available for easy transport



## FINISHES