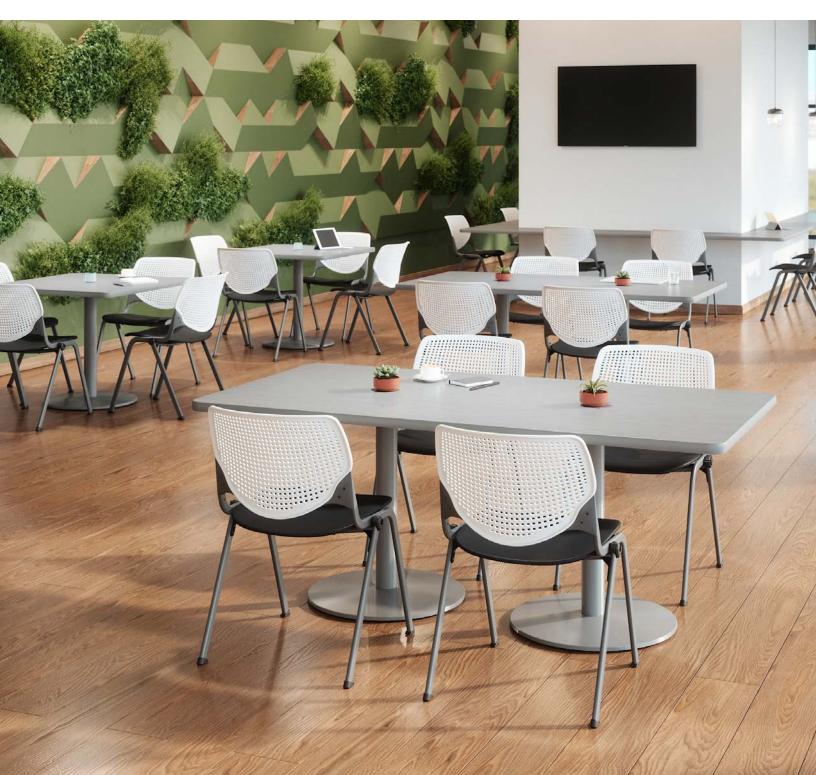

## KOOL

The Kool seating line is an economical collection of side chairs, stools, task seating, and beam seating. Hard working & flexible, Kool is designed to perform in demanding environments such as educational and government spaces. The perforated back offers enhanced breathability while also giving a sense of airiness which pairs perfectly with the soft rounded edges of the seat and back. Style the Kool chair in a single color for simplicity or pair the seat and back in contrasting colors for a highly customized look.

## FEATURES

- Durable plastic seat and back; perforated contoured back
- Powder coated steel frame
- Choose single color for seat and back; or mix and match
- Optional upholstered seat available in COM or large selection of graded-in textiles
- Available armless, with arms, tablet arm, or casters
- Built-in ganging for chairs with arms
- Black nylon glides; felt glide upgrade also available
- Guest chair stacks 15 high; stools stack 5 high
- Task seating has silver 5-star base with pneumatic lift, 360° swivel, and adjustable chrome foot ring.
- Beam seating available in 2, 3, or 4 seats
- Dolly available for easy transport