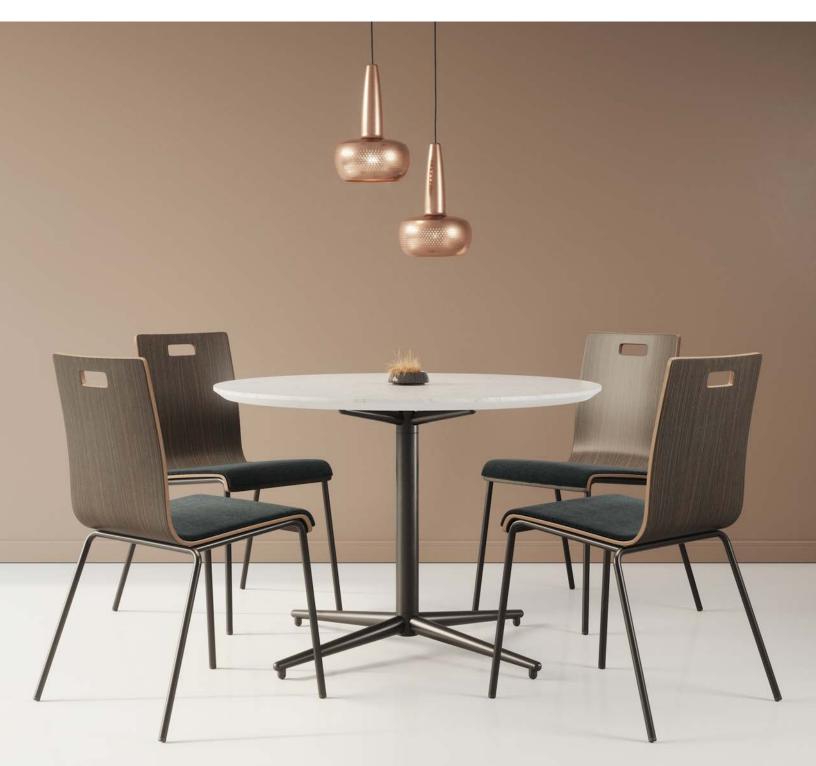

## JIVE

The Jive collection's simple minimalist design makes it a popular choice for hospitality and office spaces alike. Offered in a guest chair, counter stool, and barstools, the bent plywood has a crisp profile with a contoured shape and waterfall seat. Add a touch of color with an upholstered seat pad. The simple handhold detail allows for easy maneuverability during use or when stacking.

## FEATURES

- Available as guest chair, counter stool, and low-back or high-back barstool
- Eucalyptus plywood shell with high pressure laminate surface
- Handhold cutout for easy movement
- Powder coated or chrome finished steel frame
- Optional upholstered seat pad; available in large selection of graded-in textiles or COM
- Stacks 4 high; optional dolly available