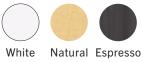

i STUDiOS

## JIVE

The Jive collection's simple minimalist design makes it a popular choice for hospitality and office spaces alike. Offered in a guest chair, counter stool, and barstools, the bent plywood has a crisp profile with a contoured shape and waterfall seat. Add a touch of color with an upholstered seat pad. The simple handhold detail allows for easy maneuverability during use or when stacking.





## FEATURES

- Available as guest chair, counter stool, and low-back or high-back barstool
- Eucalyptus plywood shell with high pressure laminate surface
- Handhold cutout for easy movement
- Powder coated or chrome finished steel frame
- Optional upholstered seat pad; available in large selection of graded-in textiles or COM
- Stacks 4 high; optional dolly available

## FINISHES