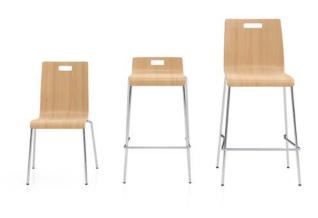

## JIVE

The Jive collection's simple minimalist design makes it a popular choice for hospitality and office spaces alike. Offered in a guest chair, counter stool, and barstools, the bent plywood has a crisp profile with a contoured shape and waterfall seat. Add a touch of color with an upholstered seat pad. The simple handhold detail allows for easy maneuverability during use or when stacking.

## FEATURES

- Available as guest chair, counter stool, and low-back or high-back barstool
- Eucalyptus plywood shell with high pressure laminate surface
- Handhold cutout for easy movement
- Powder coated or chrome finished steel frame
- Optional upholstered seat pad; available in large selection of graded-in textiles or COM
- Stacks 4 high; optional dolly available