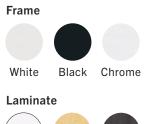

KFi STUDiOS

## JIVE

The Jive collection's simple minimalist design makes it a popular choice for hospitality and office spaces alike. Offered in a guest chair, counter stool, and barstools, the bent plywood has a crisp profile with a contoured shape and waterfall seat. Add a touch of color with an upholstered seat pad. The simple handhold detail allows for easy maneuverability during use or when stacking.





## FEATURES

- Available as guest chair, counter stool, and low-back or high-back barstool
- Eucalyptus plywood shell with high pressure laminate surface
- Handhold cutout for easy movement
- Powder coated or chrome finished steel frame
- Optional upholstered seat pad; available in large selection of graded-in textiles or COM
- Stacks 4 high; optional dolly available

## FINISHES