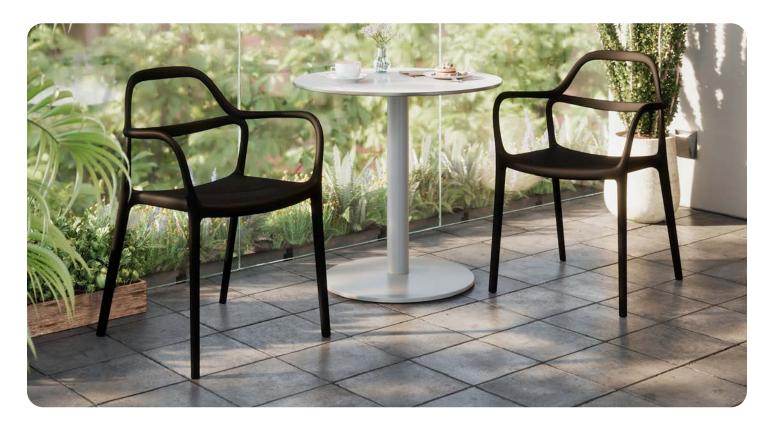

## EXPRESS YOURSELF | DESIGNED BY CLAUDIO FRANCESCO BELLINI

A modern chair designed for indoor and outdoor spaces, Express Yourself is a statement piece with a casual feel. The organic and flowing curves of the chair gives a sense of airiness and lightness yet the durable plastic holds up in tough outdoor environments. Express Yourself can instantly brighten up a space with its fun bold hues or add sophisticated style with classic neutral colors.

## **FEATURES**

- Indoor and outdoor use
- Durable polypropylene withstands the elements
- Lightweight and easy to move
- Single piece construction
- Stacks 4 high