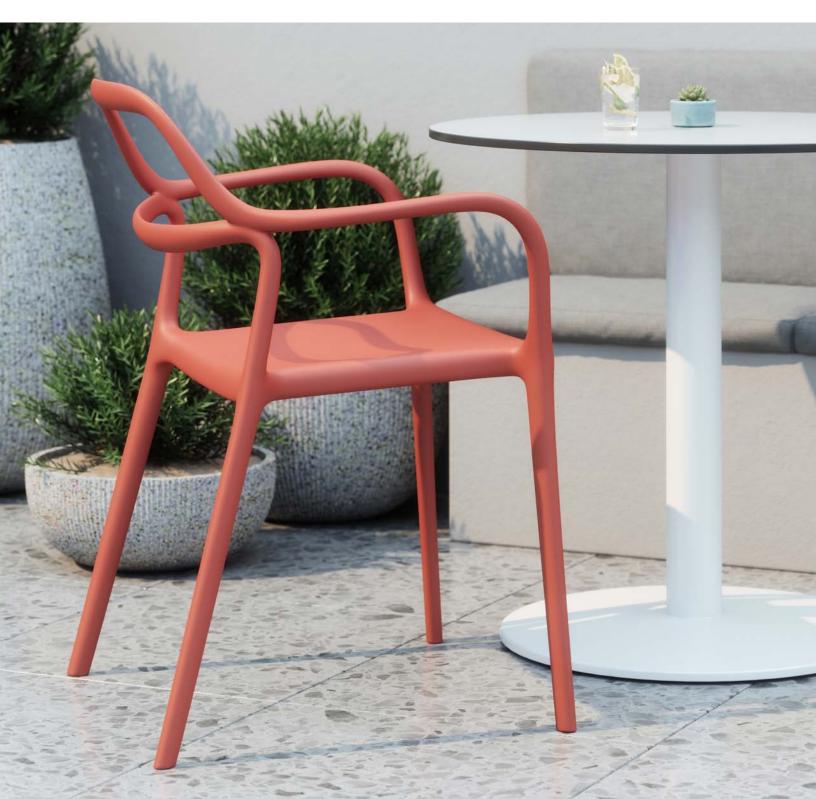

## EXPRESS YOURSELF | DESIGNED BY CLAUDIO FRANCESCO BELLINI

A modern chair designed for indoor and outdoor spaces, Express Yourself is a statement piece with a casual feel. The organic and flowing curves of the chair gives a sense of airiness and lightness yet the durable plastic holds up in tough outdoor environments. Express Yourself can instantly brighten up a space with its fun bold hues or add sophisticated style with classic neutral colors.

## **FEATURES**

- Indoor and outdoor use
- Durable polypropylene withstands the elements
- Lightweight and easy to move
- Single piece construction
- Stacks 4 high