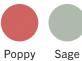

## KFi STUDIOS

## EXPRESS YOURSELF | DESIGNED BY CLAUDIO FRANCESCO BELLINI

A modern chair designed for indoor and outdoor spaces, Express Yourself is a statement piece with a casual feel. The organic and flowing curves of the chair gives a sense of airiness and lightness yet the durable plastic holds up in tough outdoor environments. Express Yourself can instantly brighten up a space with its fun bold hues or add sophisticated style with classic neutral colors.





## **FEATURES**

- Indoor and outdoor use
- Durable polypropylene withstands the elements
- Lightweight and easy to move
- Single piece construction
- Stacks 4 high

## FINISHES















Baltic