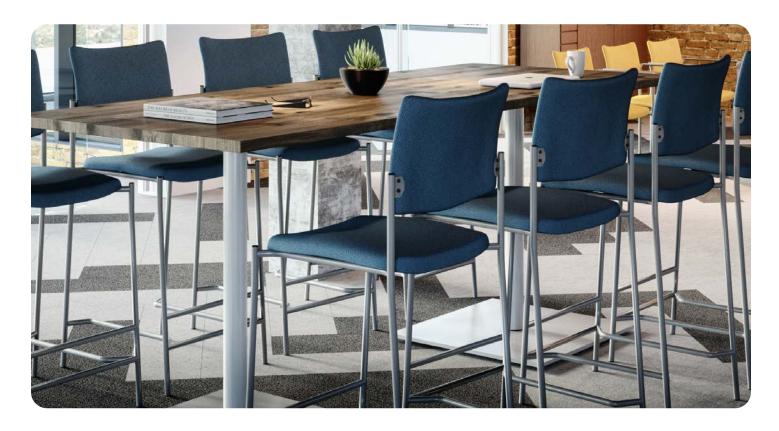

## **EVOLVE**

Evolve is a collection of multipurpose seating with a contemporary design, giving it the flexibility to work in healthcare, educational, and office spaces. The seat is upholstered for all-day comfort in a textile of your choice from our large selection of graded-in upholstery. For the back, choose between wood for a touch of warmth or upholstery for extra comfort. Casters are available for spaces that require easy mobility.

#### **FEATURES**

- Collection includes chair, barstool, counter stool, and oversized chair
- Powder coated steel frame
- Upholstered contoured seat available in COM or large selection of graded-in textiles
- Contoured back in upholstery or wood
- Available as armless, with arms, and with casters
- Black or grey arm caps
- Stacks 4 high