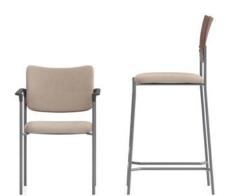

## **EVOLVE**

Evolve is a collection of multipurpose seating with a contemporary design, giving it the flexibility to work in healthcare, educational, and office spaces. The seat is upholstered for all-day comfort in a textile of your choice from our large selection of graded-in upholstery. For the back, choose between wood for a touch of warmth or upholstery for extra comfort. Casters are available for spaces that require easy mobility.

#### **FEATURES**

- Collection includes chair, barstool, counter stool, and oversized chair
- Powder coated steel frame
- Upholstered contoured seat available in COM or large selection of graded-in textiles
- Contoured back in upholstery or wood
- Available as armless, with arms, and with casters
- Black or grey arm caps
- Stacks 4 high