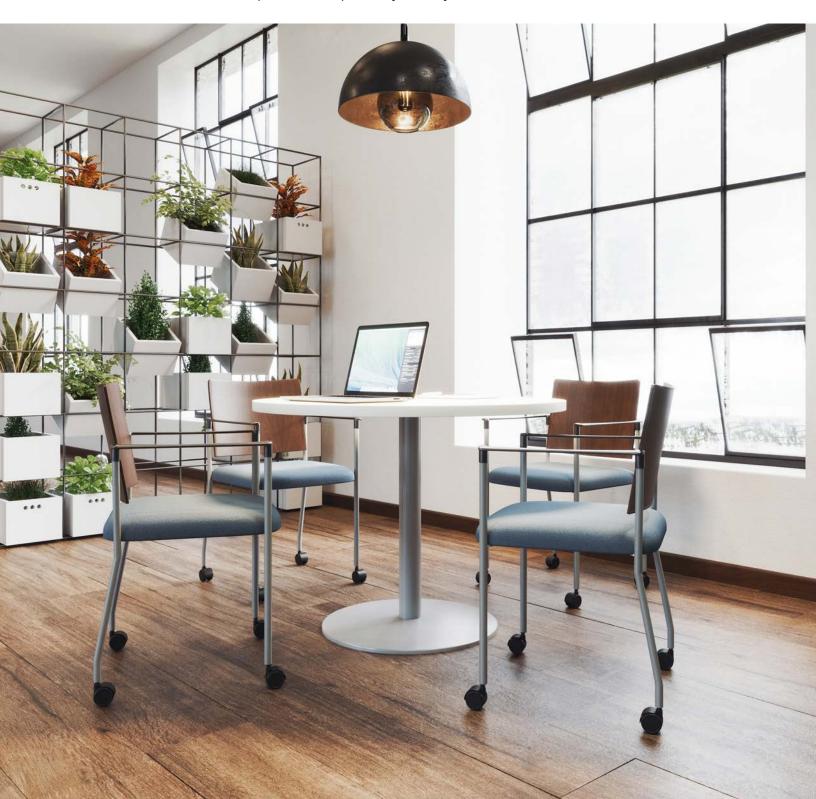

## **EVOLVE**

Evolve is a collection of multipurpose seating with a contemporary design, giving it the flexibility to work in healthcare, educational, and office spaces. The seat is upholstered for all-day comfort in a textile of your choice from our large selection of graded-in upholstery. For the back, choose between wood for a touch of warmth or upholstery for extra comfort. Casters are available for spaces that require easy mobility.

#### **FEATURES**

- Collection includes chair, barstool, counter stool, and oversized chair
- Powder coated steel frame
- Upholstered contoured seat available in COM or large selection of graded-in textiles
- Contoured back in upholstery or wood
- Available as armless, with arms, and with casters
- Black or grey arm caps
- Stacks 4 high