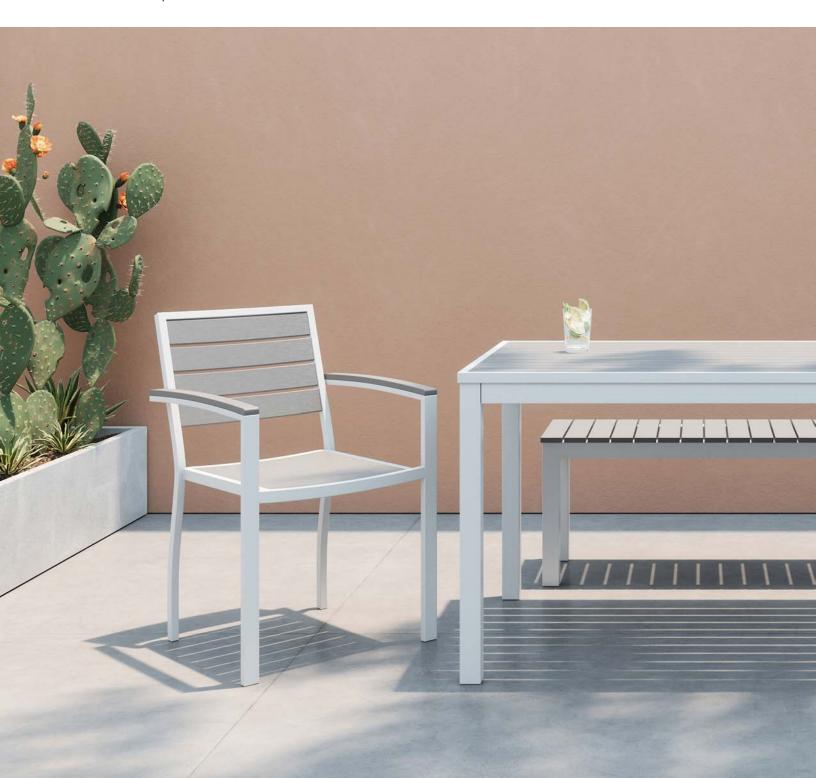

## **EVELEEN**

With its contemporary design, Eveleen outdoor seating and tables are a go-to option for creating a chic yet comfortable outdoor space. Constructed from durable aluminum and polywood slats, Eveleen is designed to withstand the elements. Mix and match chairs, barstools, and benches with round, square, and rectangle tables for a tailored and cohesive look. The broad selection of seating and table options ensures Eveleen will be a classic staple and a good fit for a multitude of spaces.

### FEATURES

- Indoor and outdoor use
- Dining chair, barstool, rocker, and bench seating
- Café and bar height tables available in round, square, and rectangle tops
- Powder coated aluminum frame
- Polywood seat and back, square and rectangle table surface
- Round tables have phenolic tops
- Corrosion and fade resistant

#### **Seating | Square & Rectangle Tables** Polywood/Frame Combos

Grey/

Mocha/

Black/ Black

White Silver