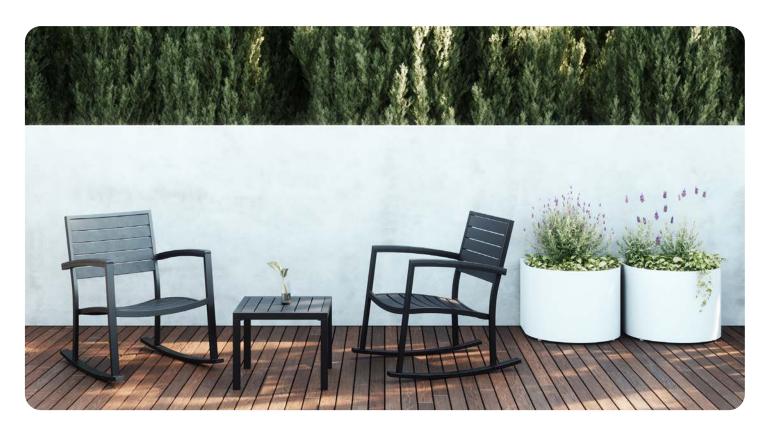

## **EVELEEN**

With its contemporary design, Eveleen outdoor seating and tables are a go-to option for creating a chic yet comfortable outdoor space. Constructed from durable aluminum and polywood slats, Eveleen is designed to withstand the elements. Mix and match chairs, barstools, and benches with round, square, and rectangle tables for a tailored and cohesive look. The broad selection of seating and table options ensures Eveleen will be a classic staple and a good fit for a multitude of spaces.

### FEATURES

- Indoor and outdoor use
- Dining chair, barstool, rocker, and bench seating
- Café and bar height tables available in round, square, and rectangle tops
- Powder coated aluminum frame
- Polywood seat and back, square and rectangle table surface
- Round tables have phenolic tops
- Corrosion and fade resistant

#### **Seating | Square & Rectangle Tables** Polywood/Frame Combos

Grey/

Mocha/

Black/ Black

White Silver