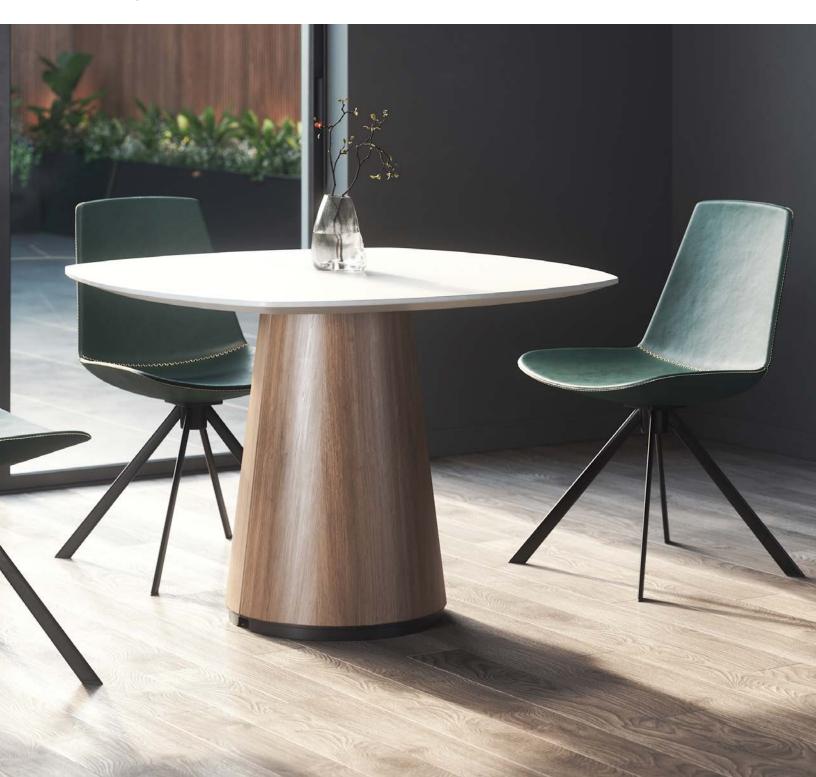

# EMBER | DESIGNED BY QUESIGN

Ember creates a place for people to come together in the workplace to connect, work, and socialize. The tapered pedestal base is wrapped in high pressure laminate for a modern aesthetic or PET felt for a softer look. Bases are available as single, double, and triple columns in seated and standing heights. For added functionality, power options can be added to easily charge your devices during meetings, making it well-suited for conference rooms and collaborative spaces.

### **FEATURES**

- High pressure laminate surface on base
- Optional PET felt acoustic cover to wrap around base
- Cable management through column
- Black steel plinth protects base and provides cable pathway
- Adjustable glides
- 1.25" thick top with HPL surface and matching 3mm edge
- Round, squircle, and racetrack tops
- Available in 26 Wilsonart HPL colors. All other Wilsonart & Formica colors available with extended lead times.
- Power options available