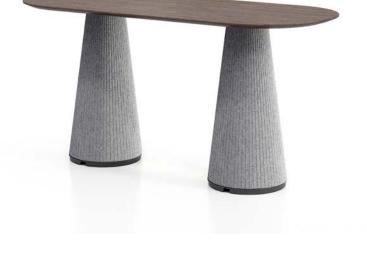

### **FEATURES**

- High pressure laminate surface on base
- Optional PET felt acoustic cover to wrap around base
- Cable management through column
- Black steel plinth protects base and provides cable pathway
- Adjustable glides
- 1.25" thick top with HPL surface and matching 3mm edge
- Round, squircle, and racetrack tops
- Available in 26 Wilsonart HPL colors. All other Wilsonart & Formica colors available with extended lead times.
- Power options available

## PET Felt

Grey

Charcoal Midnight