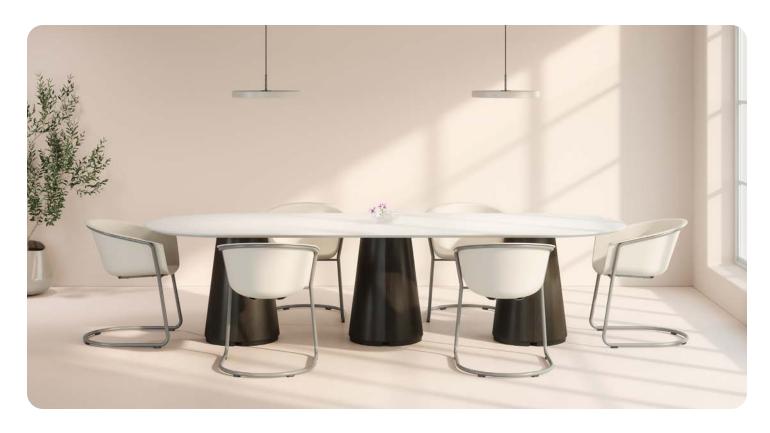

# EMBER | DESIGNED BY QUESIGN

Ember creates a place for people to come together in the workplace to connect, work, and socialize. The tapered pedestal base is wrapped in high pressure laminate for a modern aesthetic or PET felt for a softer look. Bases are available as single, double, and triple columns in seated and standing heights. For added functionality, power options can be added to easily charge your devices during meetings, making it well-suited for conference rooms and collaborative spaces.

### **FEATURES**

- High pressure laminate surface on base
- Optional PET felt acoustic cover to wrap around base
- Cable management through column
- Black steel plinth protects base and provides cable pathway
- Adjustable glides
- 1.25" thick top with HPL surface and matching 3mm edge
- Round, squircle, and racetrack tops
- Available in 26 Wilsonart HPL colors. All other Wilsonart & Formica colors available with extended lead times.
- Power options available