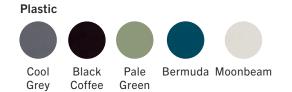

## KFi STUDiOS

## ARBOR | DESIGNED BY QDESIGN

Arbor blends the warmth of the solid wood frame and the nature-inspired form of the poly seat and back to create a chair with a sculptural and organic feel. The soft, curving lines of the back flows effortlessly into the arms and balances the linear lines of the simple dowel legs. The natural beauty of this multipurpose chair combined with the comfort of the ergonomically curved seat and back makes it well-suited for a variety of spaces.





## FEATURES

- Solid ash wood frame
- Ergonomically curved plastic seat and back
- Choose between arm and armless
- Optional upholstered seat pad; available in large selection of graded-in textiles or COM

## FINISHES