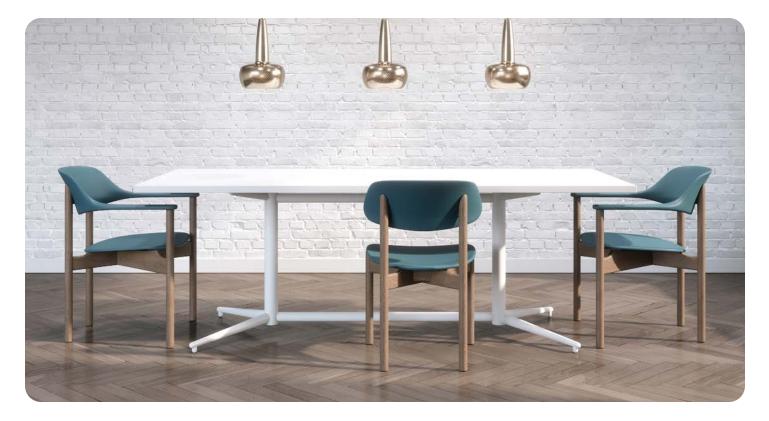

## ARBOR | DESIGNED BY QDESIGN

Arbor blends the warmth of the solid wood frame and the nature-inspired form of the poly seat and back to create a chair with a sculptural and organic feel. The soft, curving lines of the back flows effortlessly into the arms and balances the linear lines of the simple dowel legs. The natural beauty of this multipurpose chair combined with the comfort of the ergonomically curved seat and back makes it well-suited for a variety of spaces.

## FEATURES

- Solid ash wood frame
- Ergonomically curved plastic seat and back
- Choose between arm and armless
- Optional upholstered seat pad; available in large selection of graded-in textiles or COM