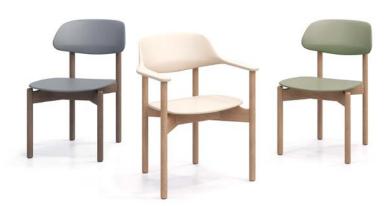

## ARBOR | DESIGNED BY QDESIGN

Arbor blends the warmth of the solid wood frame and the nature-inspired form of the poly seat and back to create a chair with a sculptural and organic feel. The soft, curving lines of the back flows effortlessly into the arms and balances the linear lines of the simple dowel legs. The natural beauty of this multipurpose chair combined with the comfort of the ergonomically curved seat and back makes it well-suited for a variety of spaces.

## FEATURES

- Solid ash wood frame
- Ergonomically curved plastic seat and back
- Choose between arm and armless
- Optional upholstered seat pad; available in large selection of graded-in textiles or COM