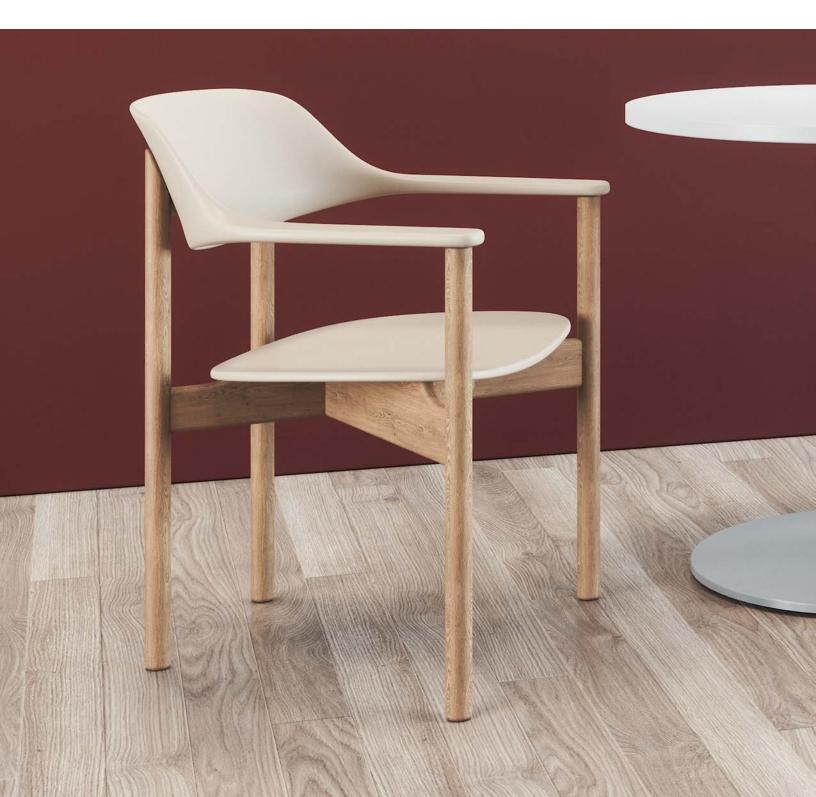

## ARBOR | DESIGNED BY QDESIGN

Arbor blends the warmth of the solid wood frame and the nature-inspired form of the poly seat and back to create a chair with a sculptural and organic feel. The soft, curving lines of the back flows effortlessly into the arms and balances the linear lines of the simple dowel legs. The natural beauty of this multipurpose chair combined with the comfort of the ergonomically curved seat and back makes it well-suited for a variety of spaces.

## FEATURES

- Solid ash wood frame
- Ergonomically curved plastic seat and back
- Choose between arm and armless
- Optional upholstered seat pad; available in large selection of graded-in textiles or COM