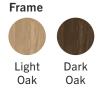

## KFi STUDiOS

## ARBOR | DESIGNED BY QDESIGN

Arbor blends the warmth of the solid wood frame and the nature-inspired form of the poly seat and back to create a chair with a sculptural and organic feel. The soft, curving lines of the back flows effortlessly into the arms and balances the linear lines of the simple dowel legs. The natural beauty of this multipurpose chair combined with the comfort of the ergonomically curved seat and back makes it well-suited for a variety of spaces.





## FEATURES

- Solid ash wood frame
- Ergonomically curved plastic seat and back
- Choose between arm and armless
- Optional upholstered seat pad; available in large selection of graded-in textiles or COM

## FINISHES