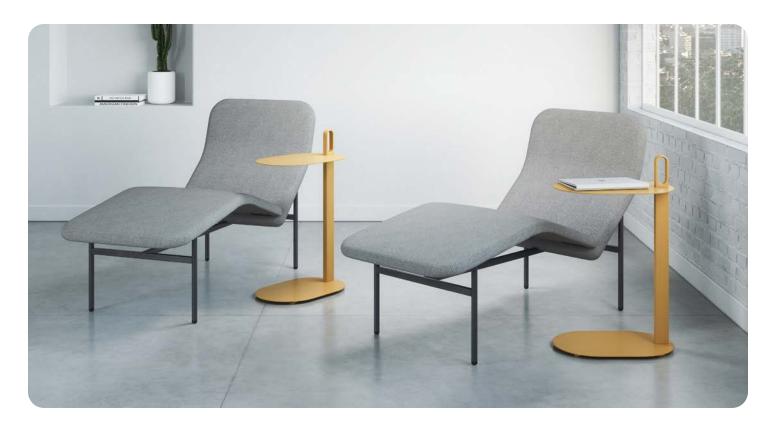

## ALDEN I DESIGNED BY UNION DESIGN

Alden is an exploration in visual lightness. The thin steel work surface and base slice through the vertical column giving this pull-up table grace and simplicity. Further enhancing its simplicity, the table is finished in monochromatic satin powder coat which adds softness to otherwise stark forms. With an integrated handle, Alden is easily moved for working on laptops in lounge chairs or carried anywhere you prefer to work.

## **FEATURES**

- Offset column for overhanging chairs and sofas
- Handle integrated into design for quickly pulling up while seated
- Clean, crisp, thin look
- Monochromatic finish adds to visual simplicity
- Satin finish creates a soft look and feel
- Durable steel construction
- Easily disassembled for recycling
- Packed flat to further reduce its environmental impact