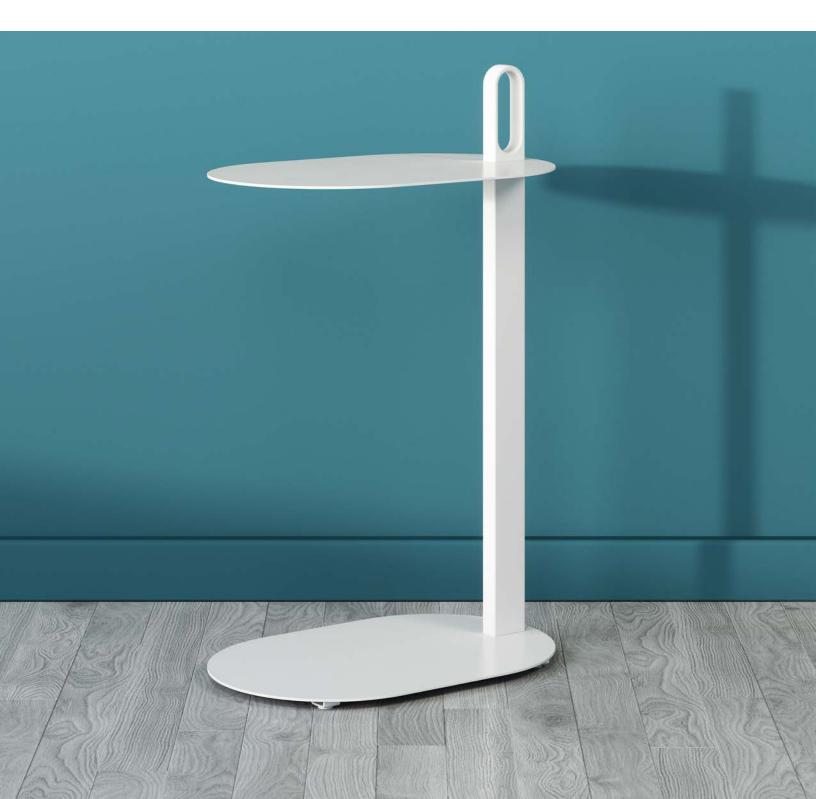

## ALDEN I DESIGNED BY UNION DESIGN

Alden is an exploration in visual lightness. The thin steel work surface and base slice through the vertical column giving this pull-up table grace and simplicity. Further enhancing its simplicity, the table is finished in monochromatic satin powder coat which adds softness to otherwise stark forms. With an integrated handle, Alden is easily moved for working on laptops in lounge chairs or carried anywhere you prefer to work.

## **FEATURES**

- Offset column for overhanging chairs and sofas
- Handle integrated into design for quickly pulling up while seated
- Clean, crisp, thin look
- Monochromatic finish adds to visual simplicity
- Satin finish creates a soft look and feel
- Durable steel construction
- Easily disassembled for recycling
- Packed flat to further reduce its environmental impact