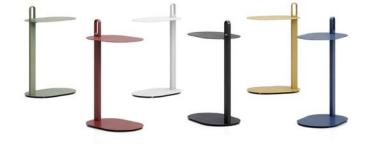

through the vertical column giving this pull-up table grace and simplicity. Further enhancing its simplicity, the table is finished in monochromatic satin powder coat which adds softness to otherwise stark forms. With an integrated handle, Alden is easily moved for working on laptops in lounge chairs or carried anywhere you prefer to work.





## **FEATURES**

- Offset column for overhanging chairs and sofas
- Handle integrated into design for quickly pulling up while seated
- Clean, crisp, thin look
- Monochromatic finish adds to visual simplicity
- Satin finish creates a soft look and feel
- Durable steel construction
- Easily disassembled for recycling
- Packed flat to further reduce its environmental impact

## FINISHES



White



Black





Blue





Red



Green



Ochre

Yellow